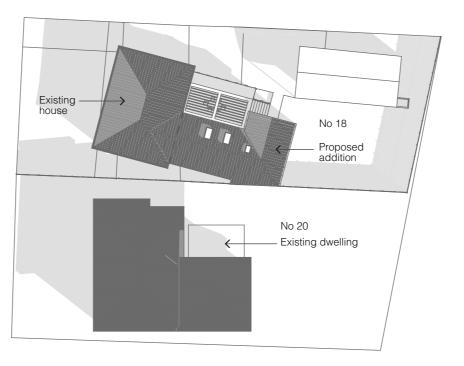

Shadow Study 21 June at 0800h

Shadow Study 21 June at 0900h

Shadow Study 21 June at 01000h

Shadow Study 21 June at 01100h

Shadow Study 21 June at 1200h

Shadow Study 21 June at 1300h

Drawing Title

Revision Date

Addition & Alterations 18 Montagu Bay Road Montagu Bay

Beau Webster & Madeline Lodge

Project Title

Ph 0408 522 661 matt@matthewbaxarchitect.com.au www.matthewbaxarchitect.com.au

Shadow Diagrams
June

Drawn Checked

Scale
NTS

Date April 2024

File Number 2330

Drawing No popular Company N

Document Set ID: 5240178

Version: 1, Version Date: 22/04/2024

Existing house

No 18