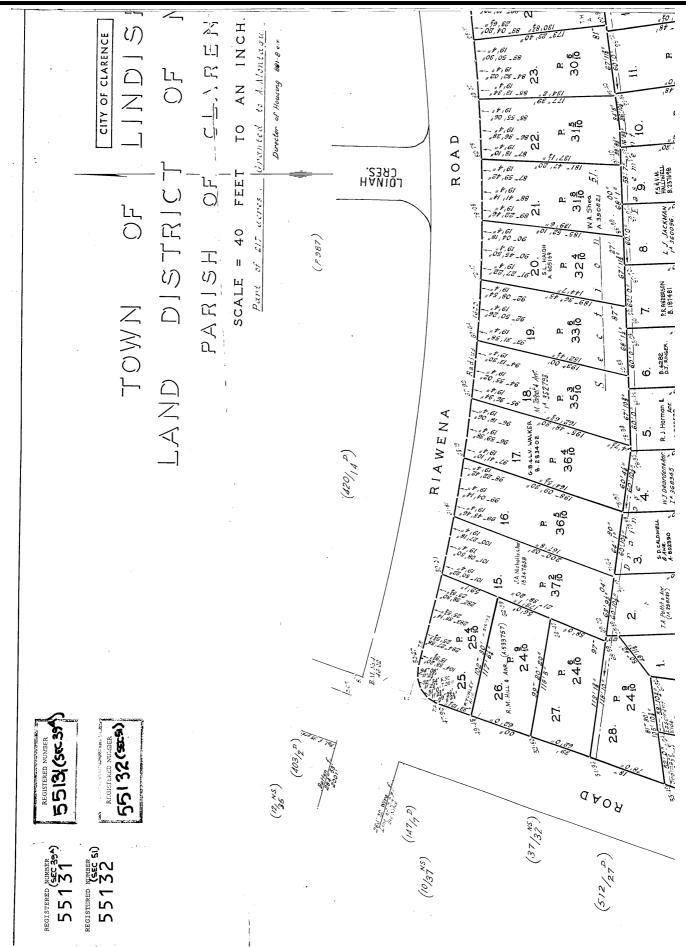

#### DESCRIPTION OF LAND

City of CLARENCE

Lot 2 on Plan 55131 (formerly being P1708(39A))

Section 39A

Derivation: Part of 217 Acres Gtd. to A. Montagu.

Prior CT 2363/82

#### SCHEDULE 2

Reservations and conditions in the Crown Grant if any
BENEFITING EASEMENT: Right of Drainage over the drainage
easement passing through Lot 28 on Plan No. 55131
BURDENING EASEMENT: Right of Drainage [appurtenant to Lots 3
to 16 Section 39A on Plan No. 55131 and Lots 122 to
124 Section 51 on Plan No. 55131) over the drainage
easement passing through the said land within
described