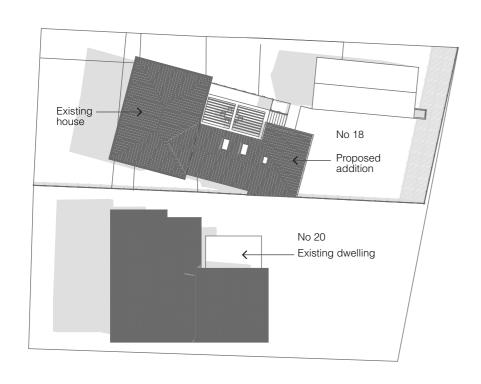

Scale
NTS

Date April 2024

File Number 2330

Drawing No popular Company N

Document Set ID: 5240178

Version: 1, Version Date: 22/04/2024

Existing house

No 18

Proposed addition

No 20

Existing dwelling

Shadow Study 21 June at 1400h

Shadow Study 21 June at 1500h

Shadow Study 21 June at 1600h

| Revision                                                                                                                       | Date                                                     | te | Project Title                 |        |                                                                   | Drawing Title   | Drawn          | Checked             |
|--------------------------------------------------------------------------------------------------------------------------------|----------------------------------------------------------|----|-------------------------------|--------|-------------------------------------------------------------------|-----------------|----------------|---------------------|
|                                                                                                                                |                                                          |    | Addition & Alterations        |        | MATTUELLDAV                                                       | Shadow Diagrams | Scale NTS      |                     |
| **************************************                                                                                         | \$ \$ \$ \$ \$ \$ \$ \$ \$ \$ \$ \$ \$ \$ \$ \$ \$ \$ \$ |    | 18 Montagu Bay Road           |        | Matthew Bax                                                       | June Cont.      | Date April 202 |                     |
| GENERAL NOTES                                                                                                                  |                                                          |    | Montagu Bay                   |        | ARCHITECT                                                         |                 | File Number 23 | 30   84             |
| DO NOT SCALE DRAWINGS CONFIRM DIMENSIONS AND SETOUTS ON SITE PRIOR TO MANUFACTURE AT                                           |                                                          |    | Client                        | ph     | 0408 522 661                                                      |                 | Drawing No     | nday                |
| ALL WORK IN ACCORDANCE WITH RELEVANT AUSTRALIAN STANDARDS AND ALL DRAWINGS ARE TO BE READ IN CONJUNCTION WITH WRITTEN SPECIFIC |                                                          | GS | Beau Webster & Madeline Lodge | e<br>w | matt@matthewbaxarchitect.com.au<br>www.matthewbaxarchitect.com.au |                 | 701            | Prir<br>Mor<br>Apri |