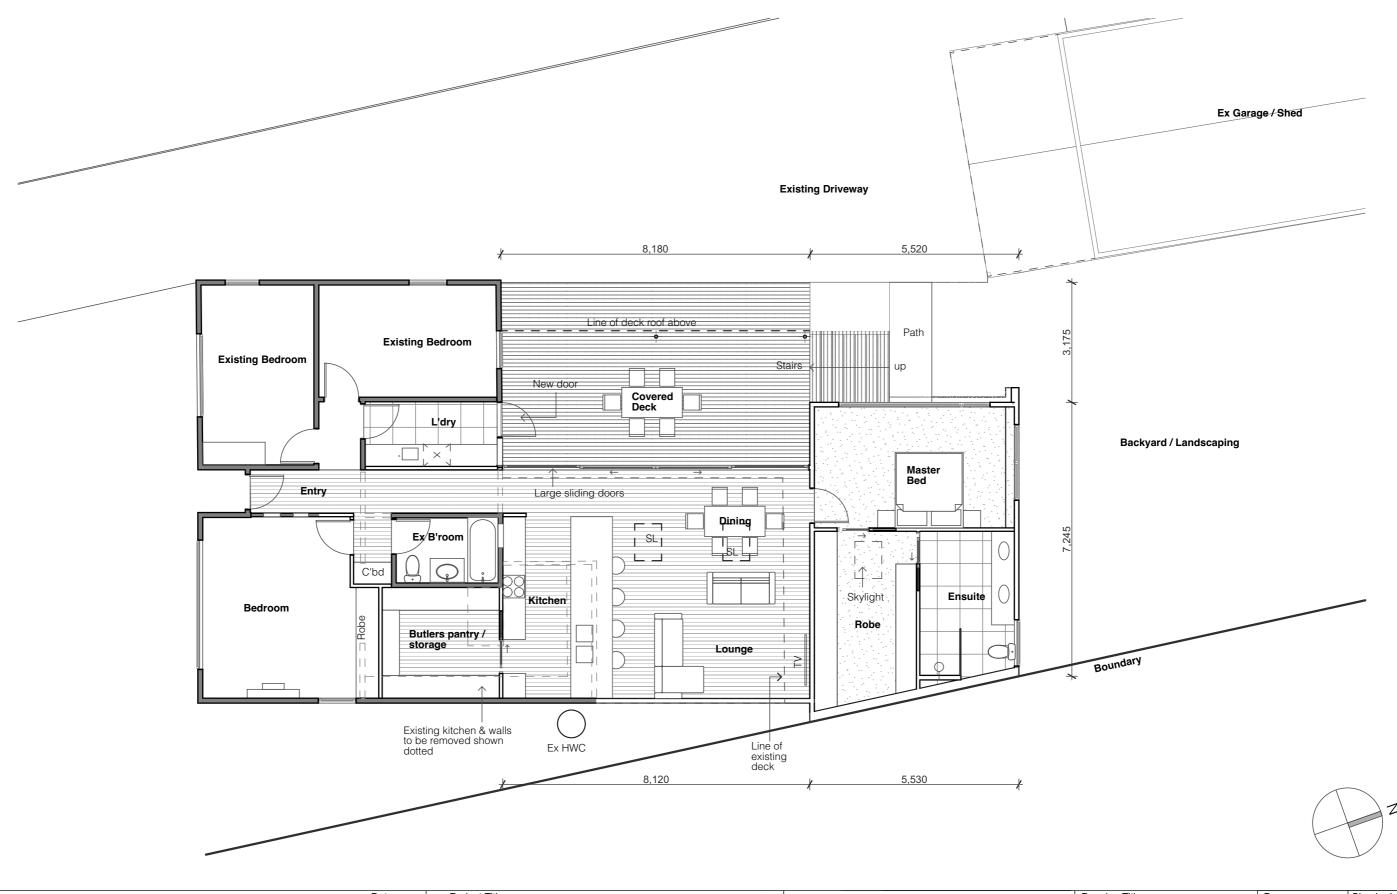

| Revision                                                                                                                                                                                                                                | Date | Project Title                              |                                                                                          | Drawing Title          | Drawn           | Checked                         |
|-----------------------------------------------------------------------------------------------------------------------------------------------------------------------------------------------------------------------------------------|------|--------------------------------------------|------------------------------------------------------------------------------------------|------------------------|-----------------|---------------------------------|
|                                                                                                                                                                                                                                         |      | Addition & Alterations 18 Montagu Bay Road | Маттней Вах                                                                              | Proposed Floor<br>Plan | Scale 1:100 @ a |                                 |
| GENERAL NOTES                                                                                                                                                                                                                           |      | Montagu Bay                                | ARCHITECT                                                                                |                        | File Number 233 |                                 |
| DO NOT SCALE DRAWINGS  CONFIRM DIMENSIONS AND SETOUTS ON SITE PRIOR TO MANUFACTURE AND INSTA- ALL WORK IN ACCORDANCE WITH RELEVANT AUSTRALIAN STANDARDS AND BCA ALL DRAWINGS ARE TO BE READ IN CONJUNCTION WITH WRITTEN SPECIFICATION A |      | Client Beau Webster & Madeline Lodge       | ph 0408 522 661<br>e matt@matthewbaxarchitect.com.au<br>w www.matthewbaxarchitect.com.au |                        | Drawing No 102  | Printed:<br>Monday<br>April 202 |