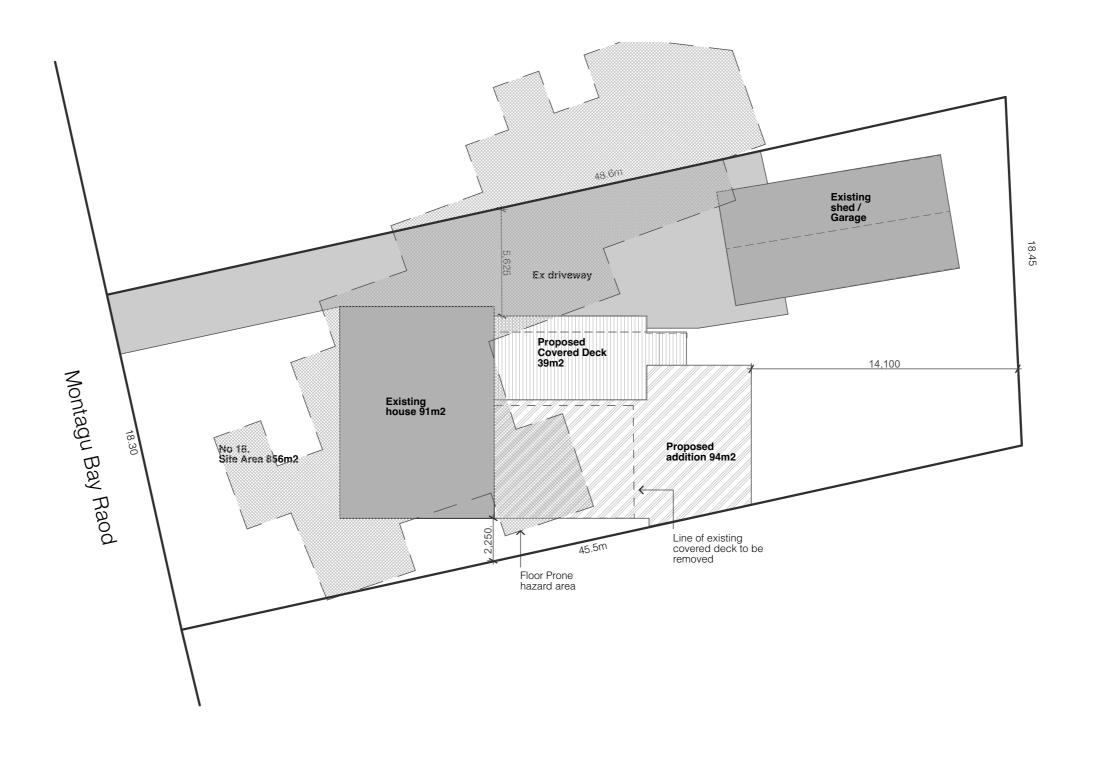

| Revision |                                                                                                                                                    | Date    | Project Title                 |                                                                  | Drawing Title | Drawn Checked                 |
|----------|----------------------------------------------------------------------------------------------------------------------------------------------------|---------|-------------------------------|------------------------------------------------------------------|---------------|-------------------------------|
| A        | Flood-prone hazard area added                                                                                                                      | 22.4.24 | Addition & Alterations        | N 4 + 1 - 1 - D A X /                                            | Site Plan     | Scale 1:200 @ A3              |
|          |                                                                                                                                                    |         | 18 Montagu Bay Road           | Matthew Bax                                                      |               | Date April 2024               |
| GENEI    | RAL NOTES                                                                                                                                          |         | Montagu Bay                   | ARCHITECT                                                        |               | File Number <b>2330</b> 27 47 |
| CONF     | OT SCALE DRAWINGS FIRM DIMENSIONS AND SETOUTS ON SITE PRIOR TO MANUFACTURE AND INSTALLATION                                                        |         | Client                        | ph 0408 522 661                                                  |               | Drawing No                    |
|          | VORK IN ACCORDANCE WITH RELEVANT AUSTRALIAN STANDARDS AND BCA<br>PRAWINGS ARE TO BE READ IN CONJUNCTION WITH WRITTEN SPECIFICATION AND ENGINEERS D | RAWINGS | Beau Webster & Madeline Lodge | e matt@matthewbaxarchitect.com.au www.matthewbaxarchitect.com.au |               | April Mong A                  |