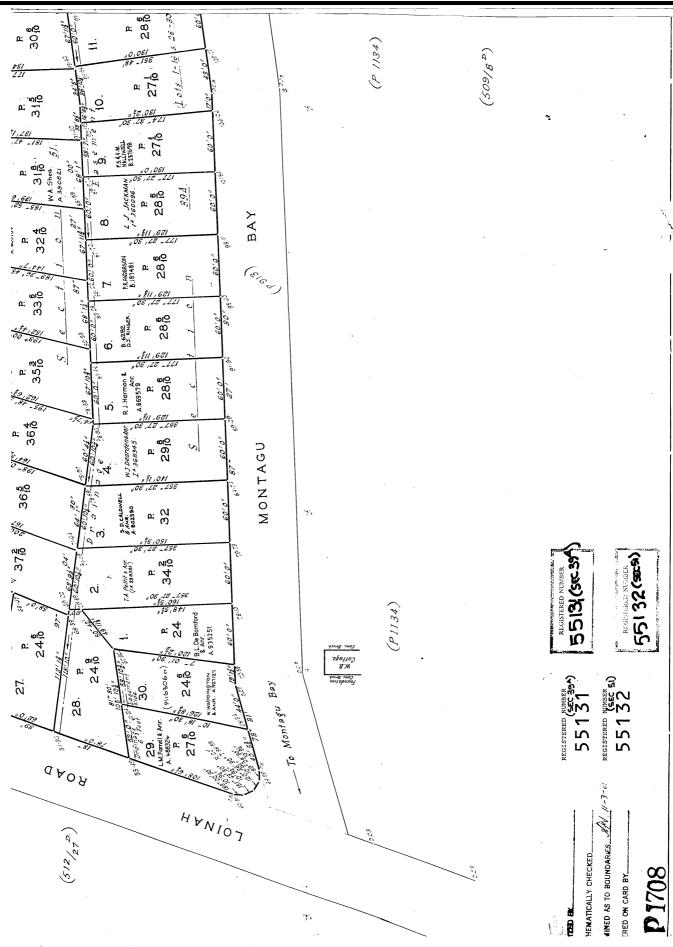

#### DESCRIPTION OF LAND

City of CLARENCE

Lot 2 on Plan 55131 (formerly being P1708(39A))

Section 39A

Derivation: Part of 217 Acres Gtd. to A. Montagu.

Prior CT 2363/82

#### SCHEDULE 2

Reservations and conditions in the Crown Grant if any
BENEFITING EASEMENT: Right of Drainage over the drainage
easement passing through Lot 28 on Plan No. 55131
BURDENING EASEMENT: Right of Drainage [appurtenant to Lots 3
to 16 Section 39A on Plan No. 55131 and Lots 122 to
124 Section 51 on Plan No. 55131) over the drainage
easement passing through the said land within
described