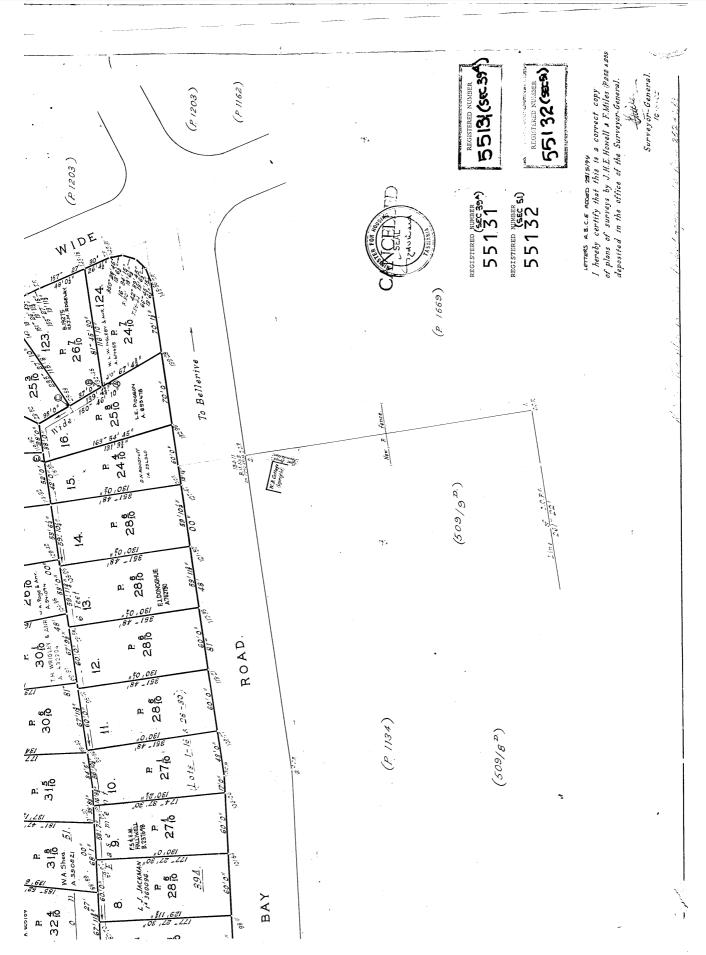

#### DESCRIPTION OF LAND

City of CLARENCE

Lot 2 on Plan 55131 (formerly being P1708(39A))

Section 39A

Derivation: Part of 217 Acres Gtd. to A. Montagu.

Prior CT 2363/82

#### SCHEDULE 2

Reservations and conditions in the Crown Grant if any
BENEFITING EASEMENT: Right of Drainage over the drainage
easement passing through Lot 28 on Plan No. 55131
BURDENING EASEMENT: Right of Drainage [appurtenant to Lots 3
to 16 Section 39A on Plan No. 55131 and Lots 122 to
124 Section 51 on Plan No. 55131) over the drainage
easement passing through the said land within
described