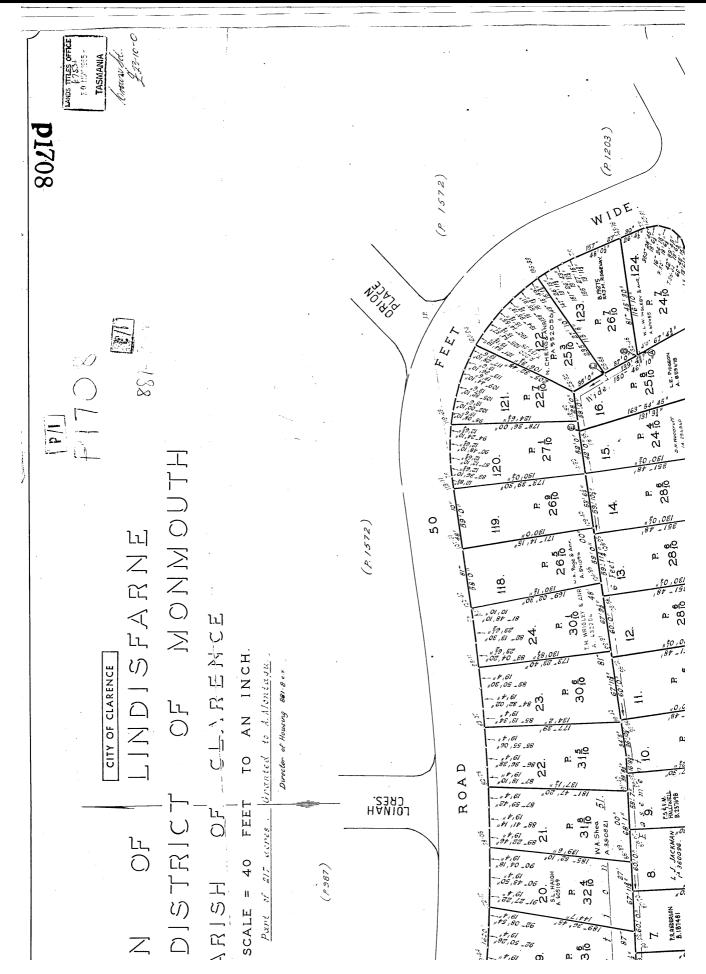

#### DESCRIPTION OF LAND

City of CLARENCE

Lot 2 on Plan 55131 (formerly being P1708(39A))

Section 39A

Derivation: Part of 217 Acres Gtd. to A. Montagu.

Prior CT 2363/82

#### SCHEDULE 2

Reservations and conditions in the Crown Grant if any
BENEFITING EASEMENT: Right of Drainage over the drainage
easement passing through Lot 28 on Plan No. 55131
BURDENING EASEMENT: Right of Drainage [appurtenant to Lots 3
to 16 Section 39A on Plan No. 55131 and Lots 122 to
124 Section 51 on Plan No. 55131) over the drainage
easement passing through the said land within
described