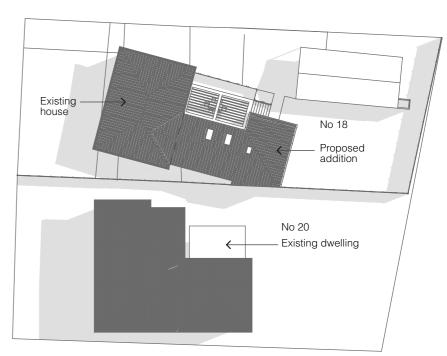

Scale
NTS

Date April 2024

File Number 2330

Drawing No popular Company N

Document Set ID: 5240178

Version: 1, Version Date: 22/04/2024

Existing house

No 18

Proposed addition

No 20

Existing dwelling

Shadow Study 21 June at 1400h

Shadow Study 21 June at 1500h

Shadow Study 21 June at 1600h

| Revision                                                                                                                       | Date                                                     | te | Project Title                 |        |                                                                   | Drawing Title   | Drawn          | Checked             |
|--------------------------------------------------------------------------------------------------------------------------------|----------------------------------------------------------|----|-------------------------------|--------|-------------------------------------------------------------------|-----------------|----------------|---------------------|
|                                                                                                                                |                                                          |    | Addition & Alterations        |        | MATTUELLDAV                                                       | Shadow Diagrams | Scale NTS      |                     |
| **************************************                                                                                         | \$ \$ \$ \$ \$ \$ \$ \$ \$ \$ \$ \$ \$ \$ \$ \$ \$ \$ \$ |    | 18 Montagu Bay Road           |        | Matthew Bax                                                       | June Cont.      | Date April 202 |                     |
| GENERAL NOTES                                                                                                                  |                                                          |    | Montagu Bay                   |        | ARCHITECT                                                         |                 | File Number 23 | 30   84             |
| DO NOT SCALE DRAWINGS CONFIRM DIMENSIONS AND SETOUTS ON SITE PRIOR TO MANUFACTURE AT                                           |                                                          |    | Client                        | ph     | 0408 522 661                                                      |                 | Drawing No     | nday                |
| ALL WORK IN ACCORDANCE WITH RELEVANT AUSTRALIAN STANDARDS AND ALL DRAWINGS ARE TO BE READ IN CONJUNCTION WITH WRITTEN SPECIFIC |                                                          | GS | Beau Webster & Madeline Lodge | e<br>w | matt@matthewbaxarchitect.com.au<br>www.matthewbaxarchitect.com.au |                 | 701            | Prir<br>Mor<br>Apri |