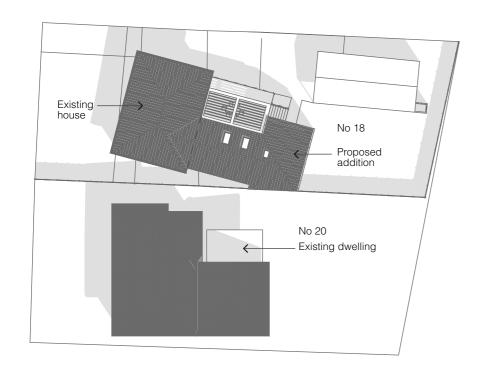

| Revision                                                                                                                                                             | Date    | Project Title                        |                                                      | Drawing Title              | Drawn                       | Checked                    |
|----------------------------------------------------------------------------------------------------------------------------------------------------------------------|---------|--------------------------------------|------------------------------------------------------|----------------------------|-----------------------------|----------------------------|
|                                                                                                                                                                      |         | Addition & Alterations               | MATTUELLDAV                                          | <b>Existing Conditions</b> | Scale 1:100 @ A             | <b>A</b> 3                 |
|                                                                                                                                                                      |         | 18 Montagu Bay Road                  | MATTHEW BAX                                          |                            | Date April 2024 File Number |                            |
| GENERAL NOTES                                                                                                                                                        |         | Montagu Bay                          | ARCHITECT                                            |                            | 233                         | 24.22                      |
| DO NOT SCALE DRAWINGS CONFIRM DIMENSIONS AND SETOUTS ON SITE PRIOR TO MANUFACTURE AND INSTALLATION ALL WORK IN ACCORDANCE WITH RELEVANT AUSTRALIAN STANDARDS AND BCA |         | Client Beau Webster & Madeline Lodge | ph 0408 522 661<br>e matt@matthewbaxarchitect.com.au |                            | Drawing No 101              | inted<br>onday<br>oril 20: |
| ALL DRAWINGS ARE TO BE READ IN CONJUNCTION WITH WRITTEN SPECIFICATION AND ENGINEERS D                                                                                | RAWINGS | beau webster & Madeline Louge        | w www.matthewbaxarchitect.com.au                     |                            | 101                         | Pri<br>Mo<br>Ap            |