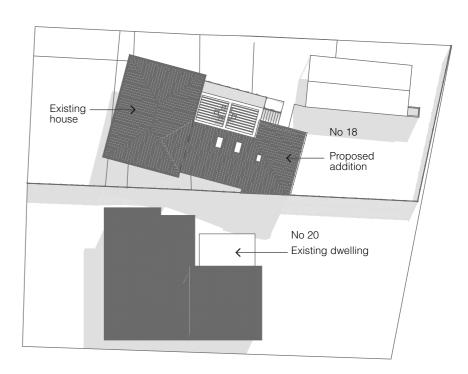

| Revision                                                                                                                                                             | Date    | Project Title                        |                                                      | Drawing Title              | Drawn                       | Checked                    |
|----------------------------------------------------------------------------------------------------------------------------------------------------------------------|---------|--------------------------------------|------------------------------------------------------|----------------------------|-----------------------------|----------------------------|
|                                                                                                                                                                      |         | Addition & Alterations               | MATTUELLDAV                                          | <b>Existing Conditions</b> | Scale 1:100 @ A             | <b>A</b> 3                 |
|                                                                                                                                                                      |         | 18 Montagu Bay Road                  | MATTHEW BAX                                          |                            | Date April 2024 File Number |                            |
| GENERAL NOTES                                                                                                                                                        |         | Montagu Bay                          | ARCHITECT                                            |                            | 233                         | 24.22                      |
| DO NOT SCALE DRAWINGS CONFIRM DIMENSIONS AND SETOUTS ON SITE PRIOR TO MANUFACTURE AND INSTALLATION ALL WORK IN ACCORDANCE WITH RELEVANT AUSTRALIAN STANDARDS AND BCA |         | Client Beau Webster & Madeline Lodge | ph 0408 522 661<br>e matt@matthewbaxarchitect.com.au |                            | Drawing No 101              | inted<br>onday<br>oril 20: |
| ALL DRAWINGS ARE TO BE READ IN CONJUNCTION WITH WRITTEN SPECIFICATION AND ENGINEERS D                                                                                | RAWINGS | beau webster & Madeline Louge        | w www.matthewbaxarchitect.com.au                     |                            | 101                         | Pri<br>Mo<br>Ap            |