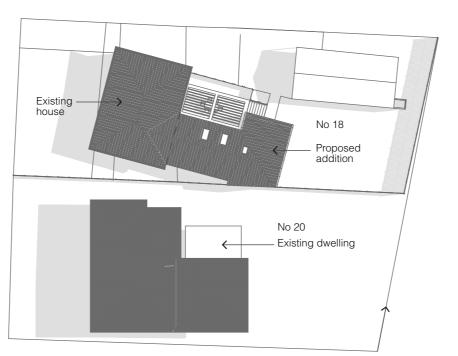

Scale
NTS

Date April 2024

File Number 2330

Drawing No popular Company N

Document Set ID: 5240178

Version: 1, Version Date: 22/04/2024

Existing house

No 18

Proposed addition

No 20

Existing dwelling

Shadow Study 21 June at 1400h

Shadow Study 21 June at 1500h

Shadow Study 21 June at 1600h

| Revision                                                                                                                       | Date                                                     | te | Project Title                 |        |                                                                   | Drawing Title   | Drawn          | Checked             |
|--------------------------------------------------------------------------------------------------------------------------------|----------------------------------------------------------|----|-------------------------------|--------|-------------------------------------------------------------------|-----------------|----------------|---------------------|
|                                                                                                                                |                                                          |    | Addition & Alterations        |        | MATTUELLDAV                                                       | Shadow Diagrams | Scale NTS      |                     |
| **************************************                                                                                         | \$ \$ \$ \$ \$ \$ \$ \$ \$ \$ \$ \$ \$ \$ \$ \$ \$ \$ \$ |    | 18 Montagu Bay Road           |        | Matthew Bax                                                       | June Cont.      | Date April 202 |                     |
| GENERAL NOTES                                                                                                                  |                                                          |    | Montagu Bay                   |        | ARCHITECT                                                         |                 | File Number 23 | 30   84             |
| DO NOT SCALE DRAWINGS CONFIRM DIMENSIONS AND SETOUTS ON SITE PRIOR TO MANUFACTURE AT                                           |                                                          |    | Client                        | ph     | 0408 522 661                                                      |                 | Drawing No     | nday                |
| ALL WORK IN ACCORDANCE WITH RELEVANT AUSTRALIAN STANDARDS AND ALL DRAWINGS ARE TO BE READ IN CONJUNCTION WITH WRITTEN SPECIFIC |                                                          | GS | Beau Webster & Madeline Lodge | e<br>w | matt@matthewbaxarchitect.com.au<br>www.matthewbaxarchitect.com.au |                 | 701            | Prir<br>Mor<br>Apri |