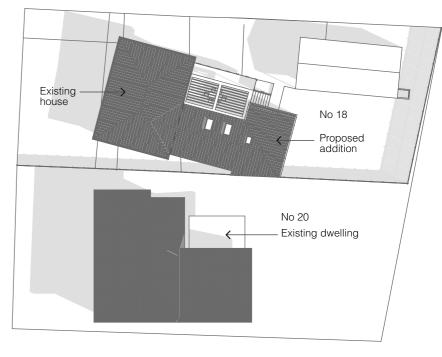

Proposed addition

No 20

Existing dwelling

Shadow Study 21 June at 1400h

Shadow Study 21 June at 1500h

Shadow Study 21 June at 1600h

| Revision                                                                                                                       | Date                                                     | te | Project Title                 |        |                                                                   | Drawing Title   | Drawn          | Checked             |
|--------------------------------------------------------------------------------------------------------------------------------|----------------------------------------------------------|----|-------------------------------|--------|-------------------------------------------------------------------|-----------------|----------------|---------------------|
|                                                                                                                                |                                                          |    | Addition & Alterations        |        | MATTUELLDAV                                                       | Shadow Diagrams | Scale NTS      |                     |
| **************************************                                                                                         | \$ \$ \$ \$ \$ \$ \$ \$ \$ \$ \$ \$ \$ \$ \$ \$ \$ \$ \$ |    | 18 Montagu Bay Road           |        | Matthew Bax                                                       | June Cont.      | Date April 202 |                     |
| GENERAL NOTES                                                                                                                  |                                                          |    | Montagu Bay                   |        | ARCHITECT                                                         |                 | File Number 23 | 30   84             |
| DO NOT SCALE DRAWINGS CONFIRM DIMENSIONS AND SETOUTS ON SITE PRIOR TO MANUFACTURE AT                                           |                                                          |    | Client                        | ph     | 0408 522 661                                                      |                 | Drawing No     | nday                |
| ALL WORK IN ACCORDANCE WITH RELEVANT AUSTRALIAN STANDARDS AND ALL DRAWINGS ARE TO BE READ IN CONJUNCTION WITH WRITTEN SPECIFIC |                                                          | GS | Beau Webster & Madeline Lodge | e<br>w | matt@matthewbaxarchitect.com.au<br>www.matthewbaxarchitect.com.au |                 | 701            | Prir<br>Mor<br>Apri |