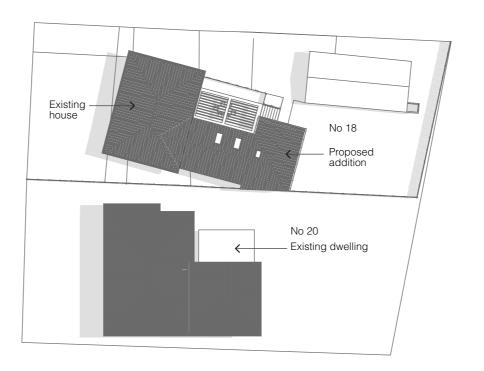

Shadow Study 21 June at 0800h

Shadow Study 21 June at 0900h

Shadow Study 21 June at 01000h

Shadow Study 21 June at 01100h

Shadow Study 21 June at 1200h

Shadow Study 21 June at 1300h

Drawing Title

Revision Date

Proposed addition

No 20

Existing dwelling

Shadow Study 21 June at 1400h

Shadow Study 21 June at 1500h

Shadow Study 21 June at 1600h

| Revision                                                                                                                       | Date                                                     | te | Project Title                 |        |                                                                   | Drawing Title   | Drawn          | Checked             |
|--------------------------------------------------------------------------------------------------------------------------------|----------------------------------------------------------|----|-------------------------------|--------|-------------------------------------------------------------------|-----------------|----------------|---------------------|
|                                                                                                                                |                                                          |    | Addition & Alterations        |        | MATTUELLDAV                                                       | Shadow Diagrams | Scale NTS      |                     |
| **************************************                                                                                         | \$ \$ \$ \$ \$ \$ \$ \$ \$ \$ \$ \$ \$ \$ \$ \$ \$ \$ \$ |    | 18 Montagu Bay Road           |        | Matthew Bax                                                       | June Cont.      | Date April 202 |                     |
| GENERAL NOTES                                                                                                                  |                                                          |    | Montagu Bay                   |        | ARCHITECT                                                         |                 | File Number 23 | 30   84             |
| DO NOT SCALE DRAWINGS CONFIRM DIMENSIONS AND SETOUTS ON SITE PRIOR TO MANUFACTURE AT                                           |                                                          |    | Client                        | ph     | 0408 522 661                                                      |                 | Drawing No     | nday                |
| ALL WORK IN ACCORDANCE WITH RELEVANT AUSTRALIAN STANDARDS AND ALL DRAWINGS ARE TO BE READ IN CONJUNCTION WITH WRITTEN SPECIFIC |                                                          | GS | Beau Webster & Madeline Lodge | e<br>w | matt@matthewbaxarchitect.com.au<br>www.matthewbaxarchitect.com.au |                 | 701            | Prir<br>Mor<br>Apri |