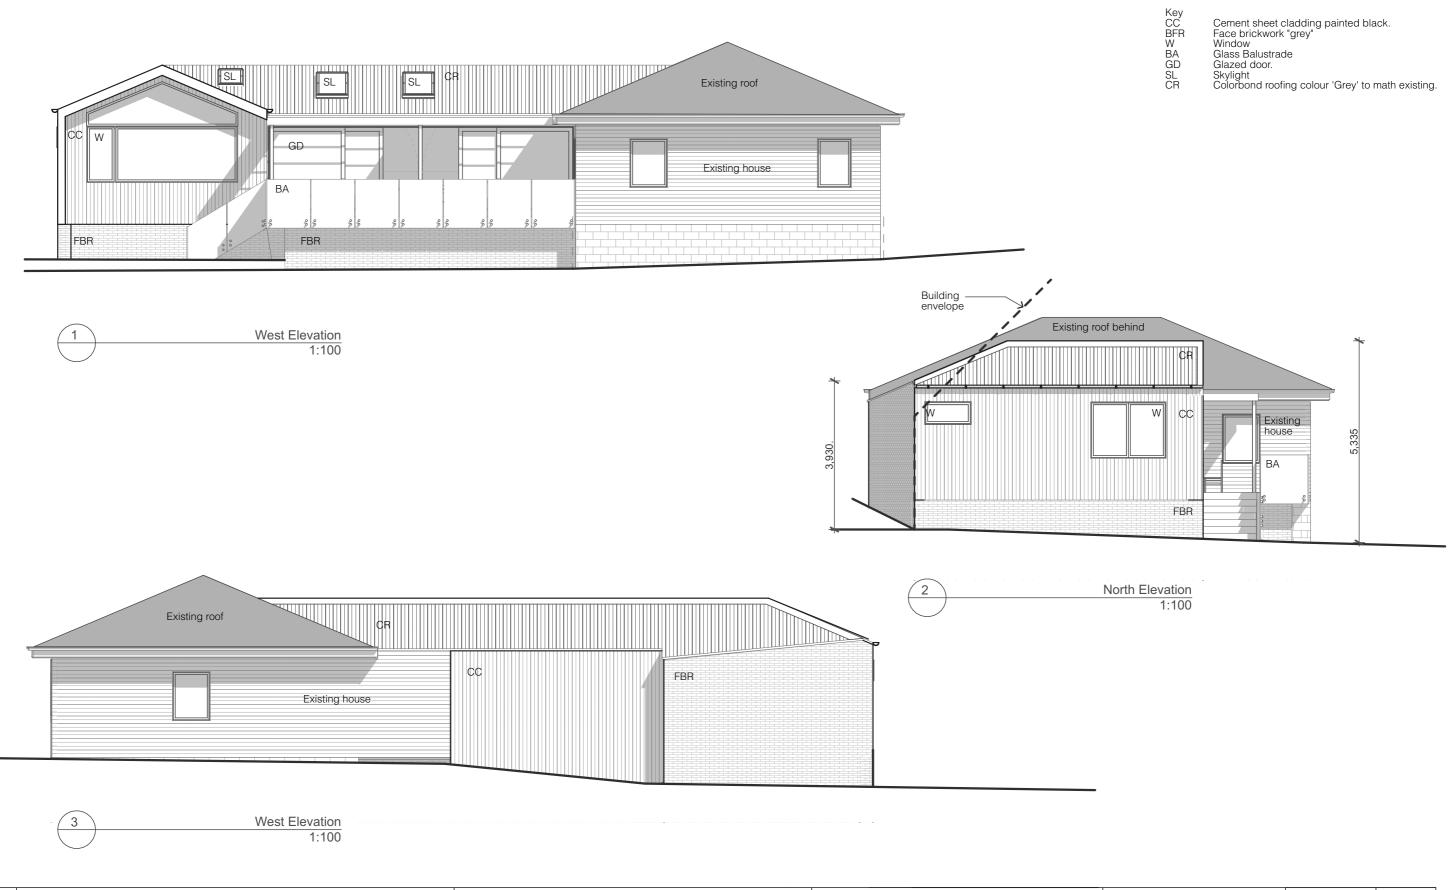

| Revision      |                                                                                                                                                     | Date  | Project Title                 |                                                                       | Drawing Title | Drawn           | Checked             |
|---------------|-----------------------------------------------------------------------------------------------------------------------------------------------------|-------|-------------------------------|-----------------------------------------------------------------------|---------------|-----------------|---------------------|
|               |                                                                                                                                                     |       | Addition & Alterations        | NA ATTUELL DANG                                                       | Elevations    | Scale 1:100 @ A | A3                  |
|               |                                                                                                                                                     |       | 18 Montagu Bay Road           | Matthew Bax                                                           |               | Date April 2024 | 4                   |
| GENE          | RAL NOTES                                                                                                                                           |       | Montagu Bay                   | ARCHITECT                                                             |               | File Number 233 | 80 84               |
| DO NO<br>CONF | OT SCALE DRAWINGS *** FIRM DIMENSIONS AND SETOUTS ON SITE PRIOR TO MANUFACTURE AND INSTALLATION                                                     |       | Client                        | ph 0408 522 661                                                       |               | Drawing No      | ted:                |
|               | /ORK IN ACCORDANCE WITH RELEVANT AUSTRALIAN STANDARDS AND BCA<br>RAWINGS ARE TO BE READ IN CONJUNCTION WITH WRITTEN SPECIFICATION AND ENGINEERS DRA | WINGS | Beau Webster & Madeline Lodge | e matt@matthewbaxarchitect.com.au<br>w www.matthewbaxarchitect.com.au |               | 200             | Prin<br>Mon<br>Apri |