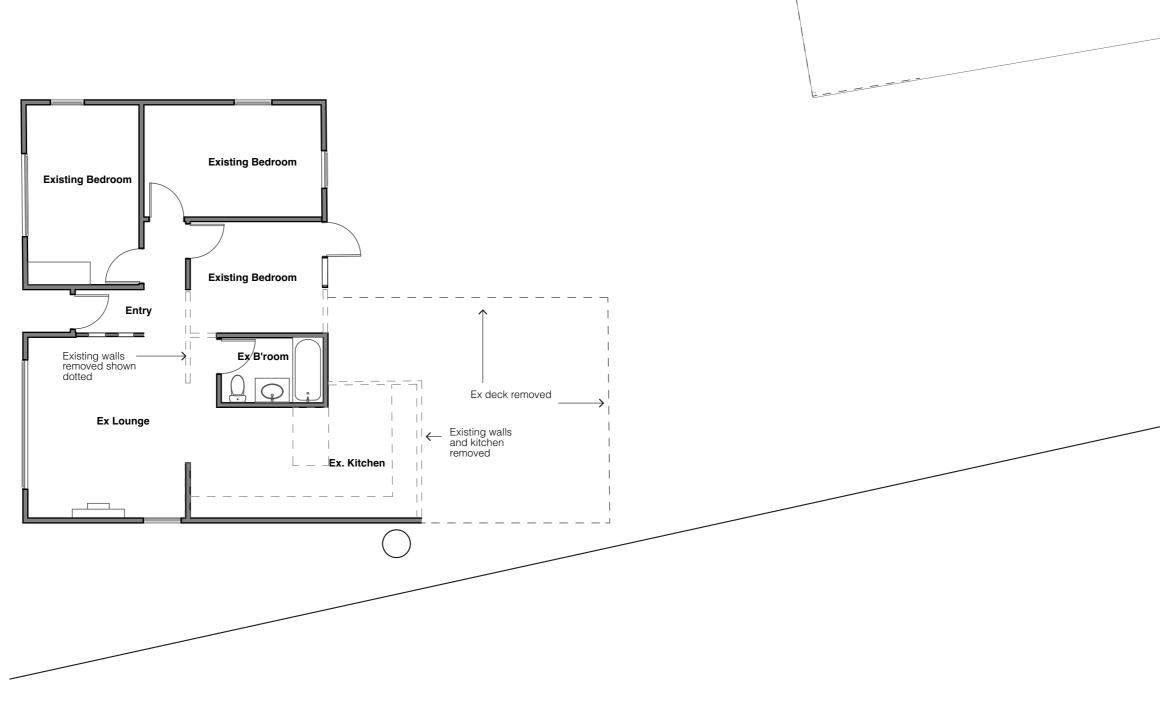

| Revision                                                                                                                                                             | Date    | Project Title                        |                                                      | Drawing Title              | Drawn                       | Checked                    |
|----------------------------------------------------------------------------------------------------------------------------------------------------------------------|---------|--------------------------------------|------------------------------------------------------|----------------------------|-----------------------------|----------------------------|
|                                                                                                                                                                      |         | Addition & Alterations               | MATTUELLDAV                                          | <b>Existing Conditions</b> | Scale 1:100 @ A             | <b>A</b> 3                 |
|                                                                                                                                                                      |         | 18 Montagu Bay Road                  | MATTHEW BAX                                          |                            | Date April 2024 File Number |                            |
| GENERAL NOTES                                                                                                                                                        |         | Montagu Bay                          | ARCHITECT                                            |                            | 233                         | 24.22                      |
| DO NOT SCALE DRAWINGS CONFIRM DIMENSIONS AND SETOUTS ON SITE PRIOR TO MANUFACTURE AND INSTALLATION ALL WORK IN ACCORDANCE WITH RELEVANT AUSTRALIAN STANDARDS AND BCA |         | Client Beau Webster & Madeline Lodge | ph 0408 522 661<br>e matt@matthewbaxarchitect.com.au |                            | Drawing No 101              | inted<br>onday<br>oril 20: |
| ALL DRAWINGS ARE TO BE READ IN CONJUNCTION WITH WRITTEN SPECIFICATION AND ENGINEERS D                                                                                | RAWINGS | beau webster & Madeline Louge        | w www.matthewbaxarchitect.com.au                     |                            | 101                         | Pri<br>Mo<br>Ap            |