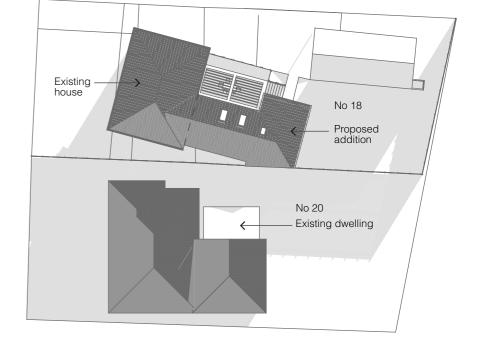

| Revision |                                                                                                                                                    | Date    | Project Title                 |                                                                  | Drawing Title | Drawn Checked                 |
|----------|----------------------------------------------------------------------------------------------------------------------------------------------------|---------|-------------------------------|------------------------------------------------------------------|---------------|-------------------------------|
| A        | Flood-prone hazard area added                                                                                                                      | 22.4.24 | Addition & Alterations        | N 4 + 1 - 1 - D A X /                                            | Site Plan     | Scale 1:200 @ A3              |
|          |                                                                                                                                                    |         | 18 Montagu Bay Road           | Matthew Bax                                                      |               | Date April 2024               |
| GENEI    | RAL NOTES                                                                                                                                          |         | Montagu Bay                   | ARCHITECT                                                        |               | File Number <b>2330</b> 27 47 |
| CONF     | OT SCALE DRAWINGS FIRM DIMENSIONS AND SETOUTS ON SITE PRIOR TO MANUFACTURE AND INSTALLATION                                                        |         | Client                        | ph 0408 522 661                                                  |               | Drawing No                    |
|          | VORK IN ACCORDANCE WITH RELEVANT AUSTRALIAN STANDARDS AND BCA<br>PRAWINGS ARE TO BE READ IN CONJUNCTION WITH WRITTEN SPECIFICATION AND ENGINEERS D | RAWINGS | Beau Webster & Madeline Lodge | e matt@matthewbaxarchitect.com.au www.matthewbaxarchitect.com.au |               | April Mong A                  |

Scale
NTS

Date April 2024

File Number 2330

Drawing No popular Company N

Document Set ID: 5240178

Version: 1, Version Date: 22/04/2024

Existing house

No 18