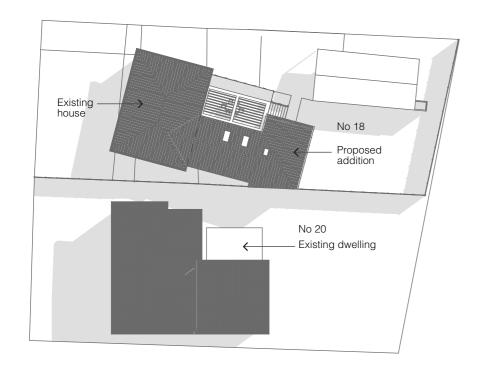

Scale
NTS

Date April 2024

File Number 2330

Drawing No popular Company N

Document Set ID: 5240178

Version: 1, Version Date: 22/04/2024

Existing house

No 18

Proposed addition

No 20

Existing dwelling

Shadow Study 21 June at 1400h

Shadow Study 21 June at 1500h

Shadow Study 21 June at 1600h

| Revision                                                                                                                       | Date                                                     | te | Project Title                 |        |                                                                   | Drawing Title   | Drawn          | Checked             |
|--------------------------------------------------------------------------------------------------------------------------------|----------------------------------------------------------|----|-------------------------------|--------|-------------------------------------------------------------------|-----------------|----------------|---------------------|
|                                                                                                                                |                                                          |    | Addition & Alterations        |        | MATTUELLDAV                                                       | Shadow Diagrams | Scale NTS      |                     |
| **************************************                                                                                         | \$ \$ \$ \$ \$ \$ \$ \$ \$ \$ \$ \$ \$ \$ \$ \$ \$ \$ \$ |    | 18 Montagu Bay Road           |        | Matthew Bax                                                       | June Cont.      | Date April 202 |                     |
| GENERAL NOTES                                                                                                                  |                                                          |    | Montagu Bay                   |        | ARCHITECT                                                         |                 | File Number 23 | 30   84             |
| DO NOT SCALE DRAWINGS CONFIRM DIMENSIONS AND SETOUTS ON SITE PRIOR TO MANUFACTURE AT                                           |                                                          |    | Client                        | ph     | 0408 522 661                                                      |                 | Drawing No     | nday                |
| ALL WORK IN ACCORDANCE WITH RELEVANT AUSTRALIAN STANDARDS AND ALL DRAWINGS ARE TO BE READ IN CONJUNCTION WITH WRITTEN SPECIFIC |                                                          | GS | Beau Webster & Madeline Lodge | e<br>w | matt@matthewbaxarchitect.com.au<br>www.matthewbaxarchitect.com.au |                 | 701            | Prir<br>Mor<br>Apri |