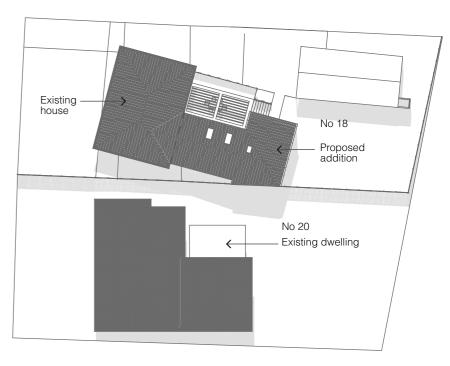

| Revision                                                                                                                                                                                                                                | Date | Project Title                              |                                                                                          | Drawing Title          | Drawn           | Checked                         |
|-----------------------------------------------------------------------------------------------------------------------------------------------------------------------------------------------------------------------------------------|------|--------------------------------------------|------------------------------------------------------------------------------------------|------------------------|-----------------|---------------------------------|
|                                                                                                                                                                                                                                         |      | Addition & Alterations 18 Montagu Bay Road | Маттней Вах                                                                              | Proposed Floor<br>Plan | Scale 1:100 @ a |                                 |
| GENERAL NOTES                                                                                                                                                                                                                           |      | Montagu Bay                                | ARCHITECT                                                                                |                        | File Number 233 |                                 |
| DO NOT SCALE DRAWINGS  CONFIRM DIMENSIONS AND SETOUTS ON SITE PRIOR TO MANUFACTURE AND INSTA- ALL WORK IN ACCORDANCE WITH RELEVANT AUSTRALIAN STANDARDS AND BCA ALL DRAWINGS ARE TO BE READ IN CONJUNCTION WITH WRITTEN SPECIFICATION A |      | Client Beau Webster & Madeline Lodge       | ph 0408 522 661<br>e matt@matthewbaxarchitect.com.au<br>w www.matthewbaxarchitect.com.au |                        | Drawing No 102  | Printed:<br>Monday<br>April 202 |