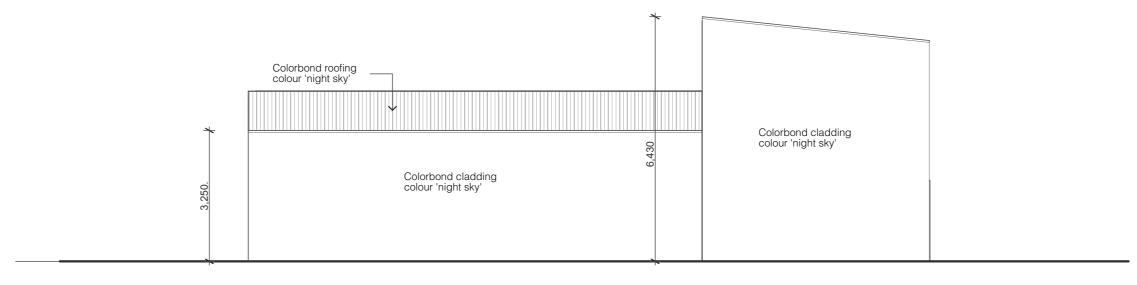

East Elevation

| Revision |                                                                                                                                                     | Date  | Project Title                 |                                                                       | Drawing Title     | Drawn           | Checked     |
|----------|-----------------------------------------------------------------------------------------------------------------------------------------------------|-------|-------------------------------|-----------------------------------------------------------------------|-------------------|-----------------|-------------|
|          |                                                                                                                                                     |       | Proposed new Rumpus and Sheds | NAATTI IELI DAN                                                       | Shed Elevations 1 | Scale 1:100 @ / | A3          |
|          |                                                                                                                                                     |       | 2 Roebourne Road              | MATTHEW BAX                                                           |                   | Date April 2024 | 4           |
| GENE     | RAL NOTES                                                                                                                                           |       | Otago                         | ARCHITECT                                                             |                   | File Number 241 | 10 ο 4      |
| CONF     | OT SCALE DRAWINGS AND SETOUTS ON SITE PRIOR TO MANUFACTURE AND INSTALLATION                                                                         |       | Client                        | ph 0408 522 661                                                       |                   | Drawing No      | sday        |
|          | ORK IN ACCORDANCE WITH RELEVANT AUSTRALIAN STANDARDS AND BCA<br>RAWINGS ARE TO BE READ IN CONJUNCTION WITH WRITTEN SPECIFICATION AND ENGINEERS DRAW | VINGS | Brett Free                    | e matt@matthewbaxarchitect.com.au<br>w www.matthewbaxarchitect.com.au |                   | 210             | Prir<br>Tue |