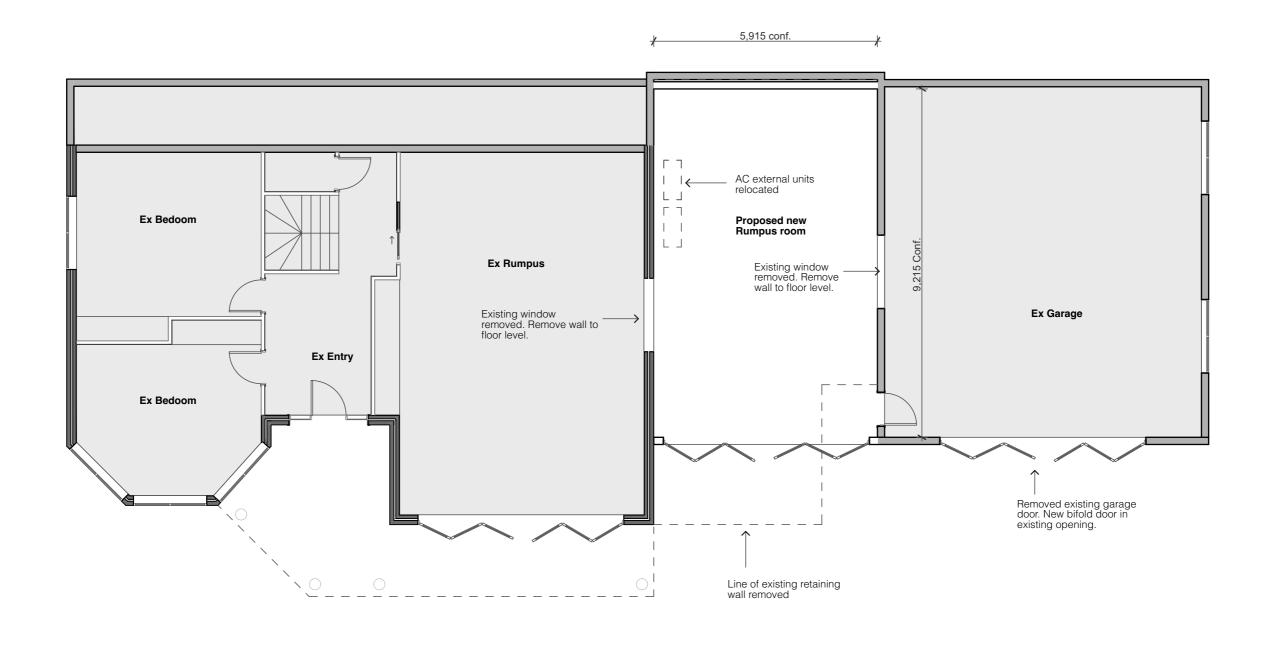

| Revision                                                                                                                                                                         |                 | Date     | Project Title                 |                                                                                    | Drawing Title    | Drawn           | Checked                          |
|----------------------------------------------------------------------------------------------------------------------------------------------------------------------------------|-----------------|----------|-------------------------------|------------------------------------------------------------------------------------|------------------|-----------------|----------------------------------|
|                                                                                                                                                                                  |                 |          | Proposed new Rumpus and Sheds | NA ATTUELL DAY                                                                     | Lower Level Plan | Scale 1:100 @   | A3                               |
|                                                                                                                                                                                  |                 |          | 2 Roebourne Road              | MATTHEW BAX                                                                        |                  | Date April 202  | :4                               |
| GENERAL NOTES                                                                                                                                                                    |                 |          | Otago                         | ARCHITECT                                                                          |                  | File Number 241 | 10 o 4                           |
| DO NOT SCALE DRAWINGS  CONFIRM DIMENSIONS AND SETOUTS ON SITE PRIOR TO MA ALL WORK IN ACCORDANCE WITH RELEVANT AUSTRALIAN ST ALL DRAWINGS ARE TO BE READ IN CONJUNCTION WITH WRI | ANDARDS AND BCA | DRAWINGS | Client Brett Free             | ph 0408 522 661 e matt@matthewbaxarchitect.com.au w www.matthewbaxarchitect.com.au |                  | Drawing No 101  | Printed:<br>Tuesday<br>April 202 |