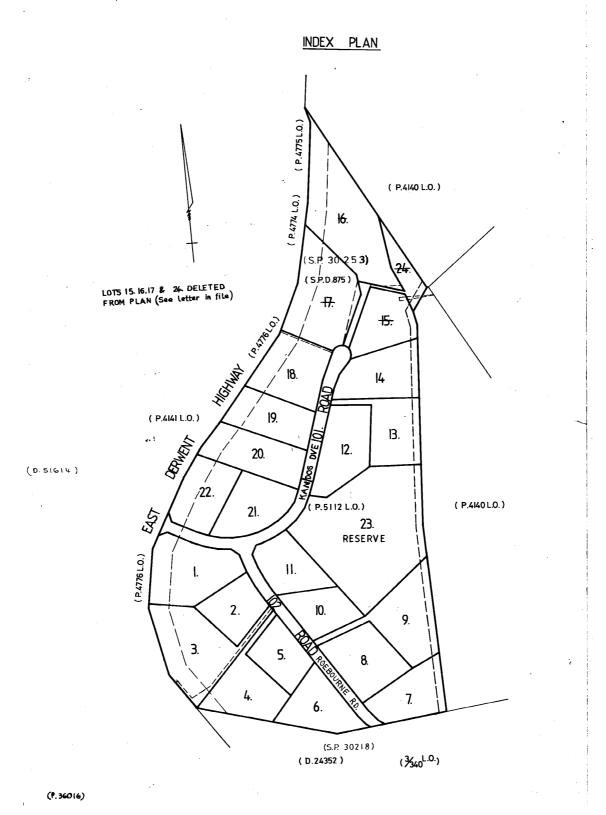

## **FOLIO PLAN**

**RECORDER OF TITLES** 

Issued Pursuant to the Land Titles Act 1980

Registered Number: ANNEXURE SHEET No. 1 28647 2 annexures) to plan by Surveyor JOHN Owner: DIRECTOR OF HOUSING Measurements in Metres Reference: C.T. 3877-23 18 **ENLARGEMENT** ΥWΗ 16 1·733ha LOTS 15, 16.17 & 24 DELETED FROM PLAN -<del>24-</del> RESERVE 17 <del>386ha</del> 7311m<sup>1</sup> √18 ∙9968m² 14 9568m<sup>1</sup> 19 8052m<sup>2</sup> 13 ູ້ 8233**m** ′ 12 20 9428m² 9430m<sup>2</sup> 101 ROAD 4009m2