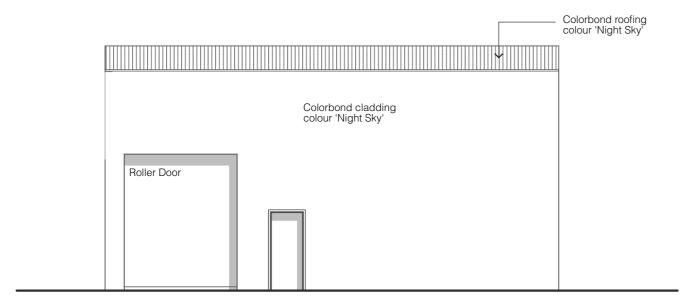

East Elevation

| Revision |                                                                                                                                                     | Date  | Project Title                 |                                                                       | Drawing Title     | Drawn           | Checked     |
|----------|-----------------------------------------------------------------------------------------------------------------------------------------------------|-------|-------------------------------|-----------------------------------------------------------------------|-------------------|-----------------|-------------|
|          |                                                                                                                                                     |       | Proposed new Rumpus and Sheds | NAATTI IELI DAN                                                       | Shed Elevations 1 | Scale 1:100 @ / | A3          |
|          |                                                                                                                                                     |       | 2 Roebourne Road              | MATTHEW BAX                                                           |                   | Date April 2024 | 4           |
| GENE     | RAL NOTES                                                                                                                                           |       | Otago                         | ARCHITECT                                                             |                   | File Number 241 | 10 ο 4      |
| CONF     | OT SCALE DRAWINGS AND SETOUTS ON SITE PRIOR TO MANUFACTURE AND INSTALLATION                                                                         |       | Client                        | ph 0408 522 661                                                       |                   | Drawing No      | sday        |
|          | ORK IN ACCORDANCE WITH RELEVANT AUSTRALIAN STANDARDS AND BCA<br>RAWINGS ARE TO BE READ IN CONJUNCTION WITH WRITTEN SPECIFICATION AND ENGINEERS DRAW | VINGS | Brett Free                    | e matt@matthewbaxarchitect.com.au<br>w www.matthewbaxarchitect.com.au |                   | 210             | Prir<br>Tue |