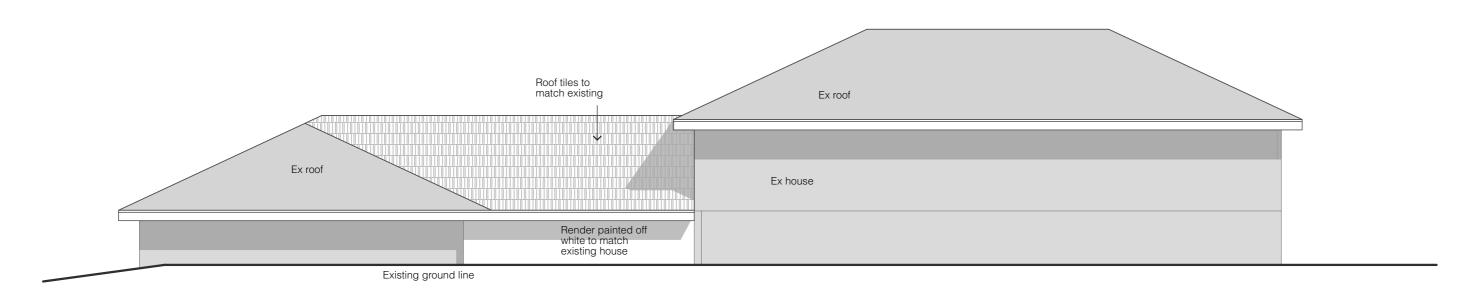

South Elevation

| Revision       |                                                                                                                                                                                                                                                     | Date     | Project Title                                  |                                                                                          | Drawing Title | Drawn                         | Checked                          |
|----------------|-----------------------------------------------------------------------------------------------------------------------------------------------------------------------------------------------------------------------------------------------------|----------|------------------------------------------------|------------------------------------------------------------------------------------------|---------------|-------------------------------|----------------------------------|
|                | TO THE PERSON CONSTRUCTION                                                                                                                                                                                                                          |          | Proposed new Rumpus and Sheds 2 Roebourne Road | Маттнем Вах                                                                              | Elevations    | Scale 1:100 @  Date April 202 |                                  |
| GENER          | AL NOTES                                                                                                                                                                                                                                            |          | Otago                                          | ARCHITECT                                                                                |               | File Number <b>24</b>         | 10 0.4                           |
| CONFI<br>ALL W | IT SCALE DRAWINGS ``<br>RM DIMENSIONS AND SETOUTS ON SITE PRIOR TO MANUFACTURE AND INSTALLATION<br>ORK IN ACCORDANCE WITH RELEVANT AUSTRALIAN STANDARDS AND BCA<br>RAWINGS ARE TO BE READ IN CONJUNCTION WITH WRITTEN SPECIFICATION AND ENGINEERS D | DRAWINGS | Client Brett Free                              | ph 0408 522 661<br>e matt@matthewbaxarchitect.com.au<br>w www.matthewbaxarchitect.com.au |               | Drawing No 200                | Printed:<br>Tuesday<br>April 202 |