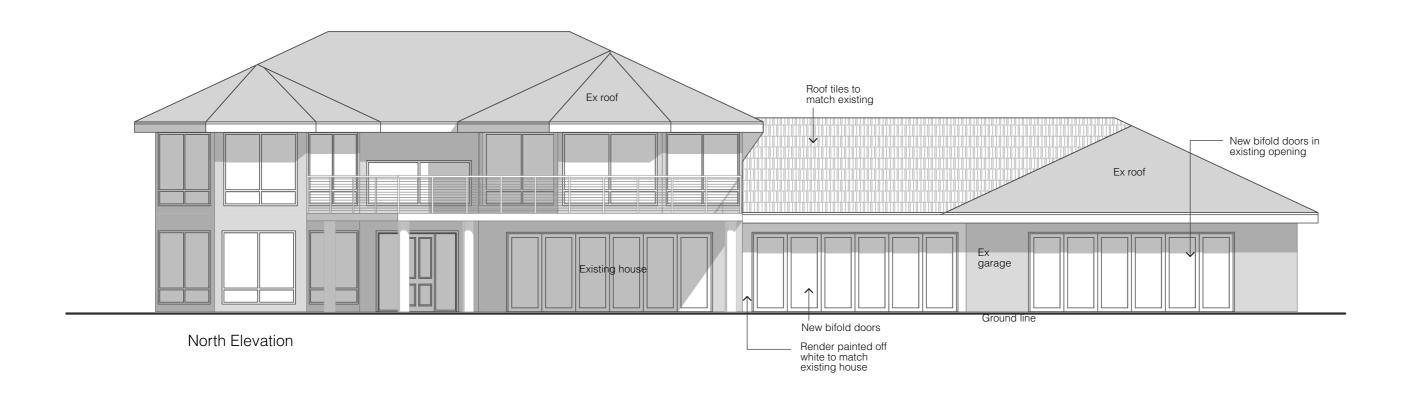

South Elevation

| Revision       |                                                                                                                                                                                                                                                     | Date     | Project Title                                  |                                                                                          | Drawing Title | Drawn                         | Checked                          |
|----------------|-----------------------------------------------------------------------------------------------------------------------------------------------------------------------------------------------------------------------------------------------------|----------|------------------------------------------------|------------------------------------------------------------------------------------------|---------------|-------------------------------|----------------------------------|
|                | TO THE PERSON CONSTRUCTION                                                                                                                                                                                                                          |          | Proposed new Rumpus and Sheds 2 Roebourne Road | Маттнем Вах                                                                              | Elevations    | Scale 1:100 @  Date April 202 |                                  |
| GENER          | AL NOTES                                                                                                                                                                                                                                            |          | Otago                                          | ARCHITECT                                                                                |               | File Number <b>24</b>         | 10 0.4                           |
| CONFI<br>ALL W | IT SCALE DRAWINGS ``<br>RM DIMENSIONS AND SETOUTS ON SITE PRIOR TO MANUFACTURE AND INSTALLATION<br>ORK IN ACCORDANCE WITH RELEVANT AUSTRALIAN STANDARDS AND BCA<br>RAWINGS ARE TO BE READ IN CONJUNCTION WITH WRITTEN SPECIFICATION AND ENGINEERS D | DRAWINGS | Client Brett Free                              | ph 0408 522 661<br>e matt@matthewbaxarchitect.com.au<br>w www.matthewbaxarchitect.com.au |               | Drawing No 200                | Printed:<br>Tuesday<br>April 202 |