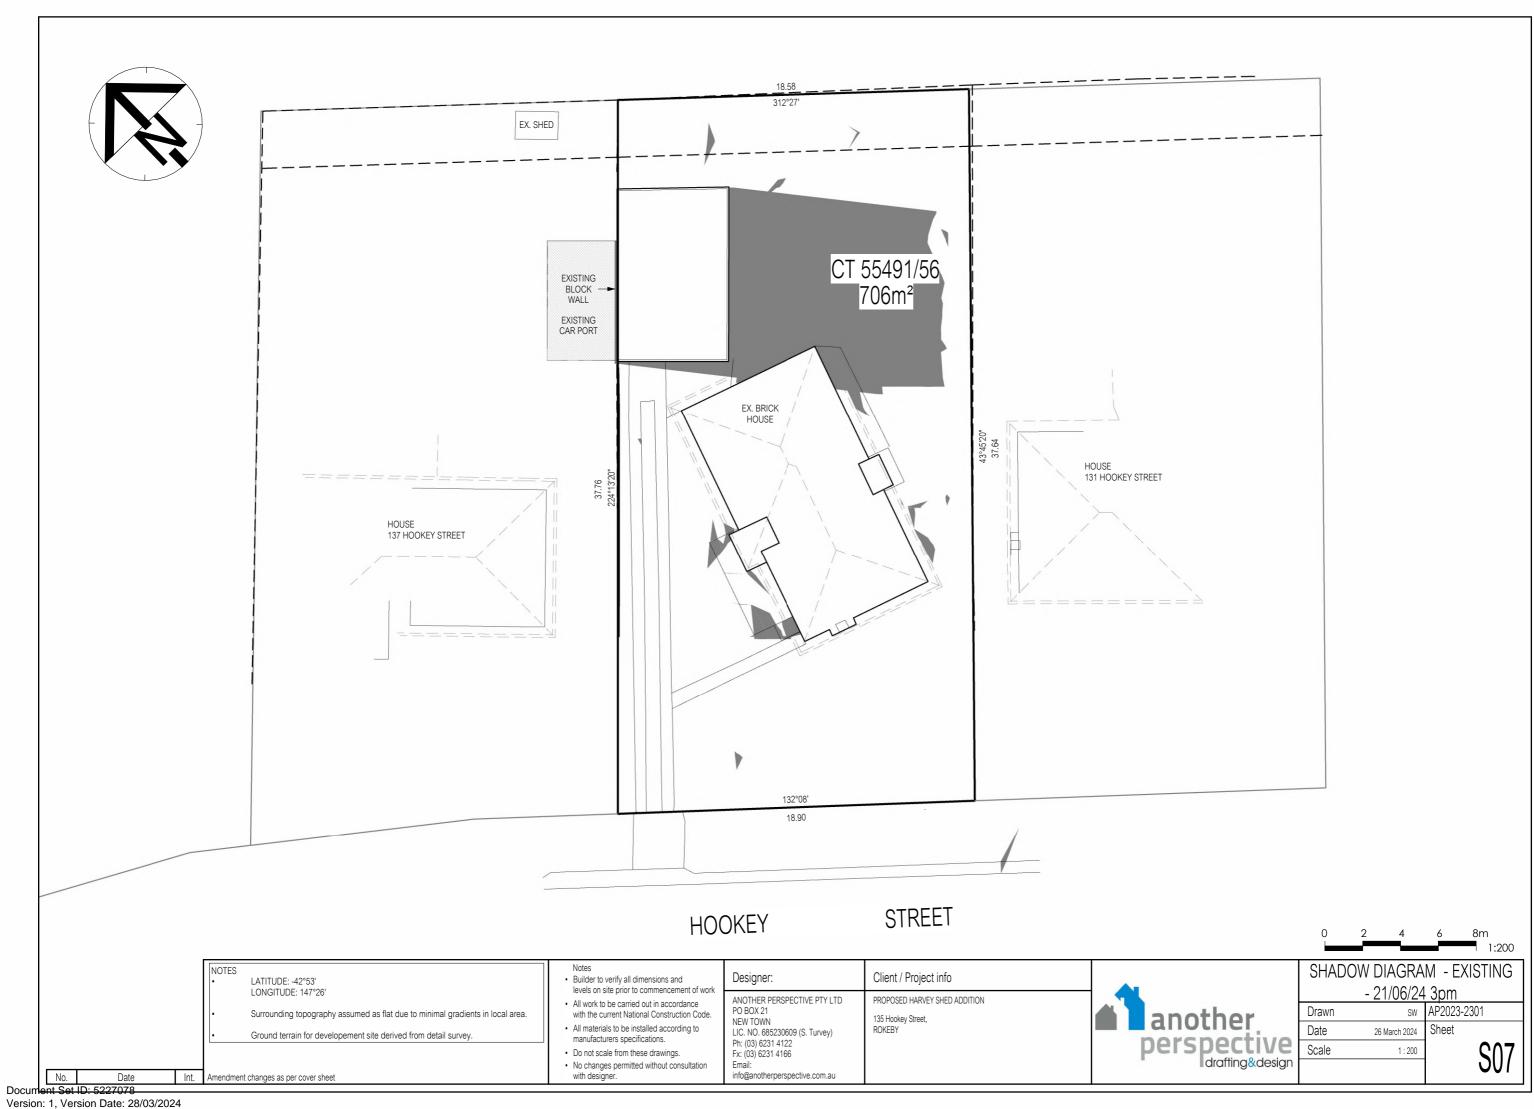

# Clarence City Council DEVELOPMENT/USE OR SUBDIVISION CHECKLIST

- Where it is proposed to erect buildings, **detailed plan**s with dimensions at a scale of 1:100 or 1:200 showing:
  - Internal layout of each building on the site.
  - Private open space for each dwelling.
  - External storage spaces.
  - Car parking space location and layout.
  - Major elevations of every building to be erected.
  - Shadow diagrams of the proposed buildings and adjacent structures demonstrating the extent of shading of adjacent private open spaces and external windows of buildings on adjacent sites.
  - Relationship of the elevations to natural ground level, showing any proposed cut or fill.
  - Materials and colours to be used on rooves and external walls.
- ☐ Where it is proposed to erect buildings, a plan of the proposed **landscaping** showing:
  - Planting concepts.
  - Paving materials and drainage treatments and lighting for vehicle areas and footpaths.
  - Plantings proposed for screening from adjacent sites or public places.
- Any additional reports, plans or other information required by the relevant zone or code.