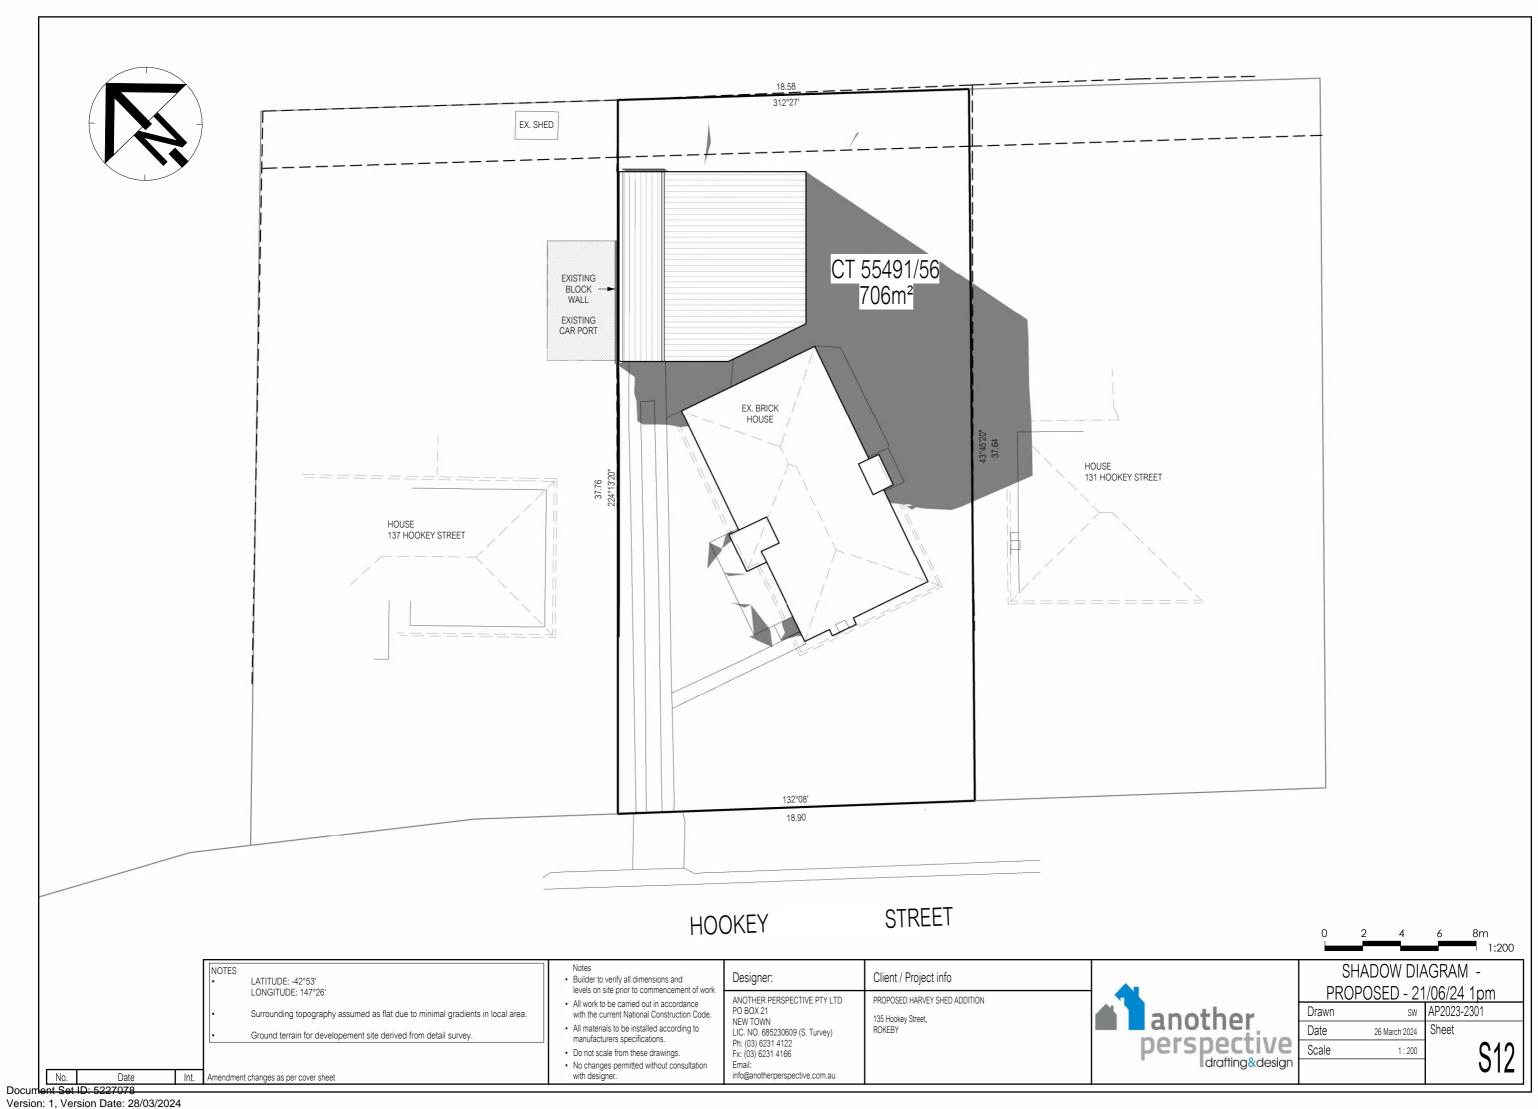

# Clarence City Council DEVELOPMENT/USE OR SUBDIVISION CHECKLIST

- Where it is proposed to erect buildings, **detailed plan**s with dimensions at a scale of 1:100 or 1:200 showing:
  - Internal layout of each building on the site.
  - Private open space for each dwelling.
  - External storage spaces.
  - Car parking space location and layout.
  - Major elevations of every building to be erected.
  - Shadow diagrams of the proposed buildings and adjacent structures demonstrating the extent of shading of adjacent private open spaces and external windows of buildings on adjacent sites.
  - Relationship of the elevations to natural ground level, showing any proposed cut or fill.
  - Materials and colours to be used on rooves and external walls.
- ☐ Where it is proposed to erect buildings, a plan of the proposed **landscaping** showing:
  - Planting concepts.
  - Paving materials and drainage treatments and lighting for vehicle areas and footpaths.
  - Plantings proposed for screening from adjacent sites or public places.
- Any additional reports, plans or other information required by the relevant zone or code.