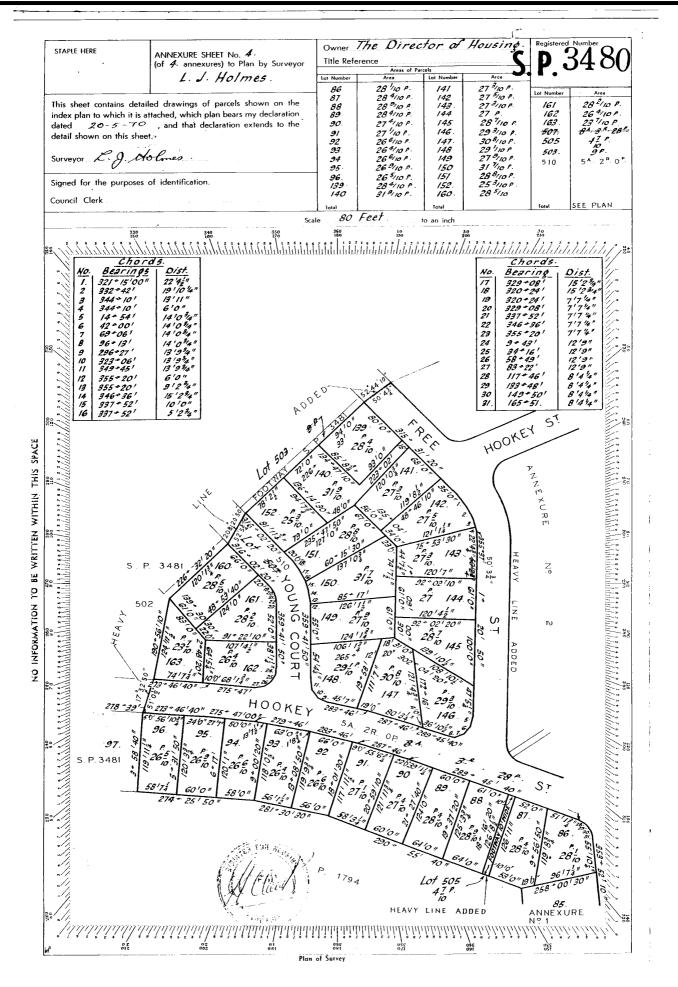

#### DESCRIPTION OF LAND

City of CLARENCE

Lot 56 on Sealed Plan 55491 (formerly being SP3480)

Derivation: Part of 125 Acres Gtd to D Lord

Prior CT 3275/54