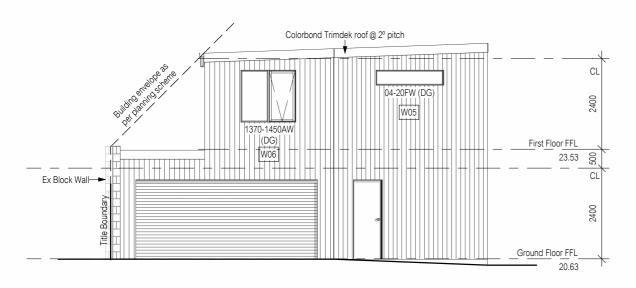

Ph: (03) 6231 4122 Fx: (03) 6231 4166

info@anotherperspective.com.au

Builder to verify all dimensions and

All window sizes to be

checked and/or confirmed

on site prior to ordering

glazing units

levels on site prior to commencement of work

with the current National Construction Code.

All work to be carried out in accordance

All materials to be installed according to

manufacturers specifications.

Do not scale from these drawings.
 No changes permitted without consultation with designer.

Client / Project info

135 Hookey Street,

ROKEBY

PROPOSED HARVEY SHED ADDITION



No. Date

Document Set ID: 5227078

Version: 1, Version Date: 28/03/2024

Floor Area = 65.63m<sup>2</sup>

Int. Amendment changes as per cover sheet

Articulation joints

Smoke Alarm (interconnected where more





South West Elevation



All lightweight cladding to be installed to manufacturer's guidelines. Refer to manufacturer's documentation



South East Elevation



North West Elevation



Builder to verify all dimensions and levels on site prior to commencement of work

All work to be carried out in accordance with the current National Construction Code.

 All materials to be installed according to manufacturers specifications.

Do not scale from these drawings.
 No changes permitted without consultation with designer.

Designer: Client / Project info

ANOTHER PERSPECTIVE PTY LTD
PO BOX 21
NEW TOWN
LIC. NO. 685230609 (S. Turvey)
Ph: (03) 6231 4122
Fx: (03) 6231 4166

info@anotherperspective.com.au



| ELEVATIONS |                  |             |  |
|------------|------------------|--------