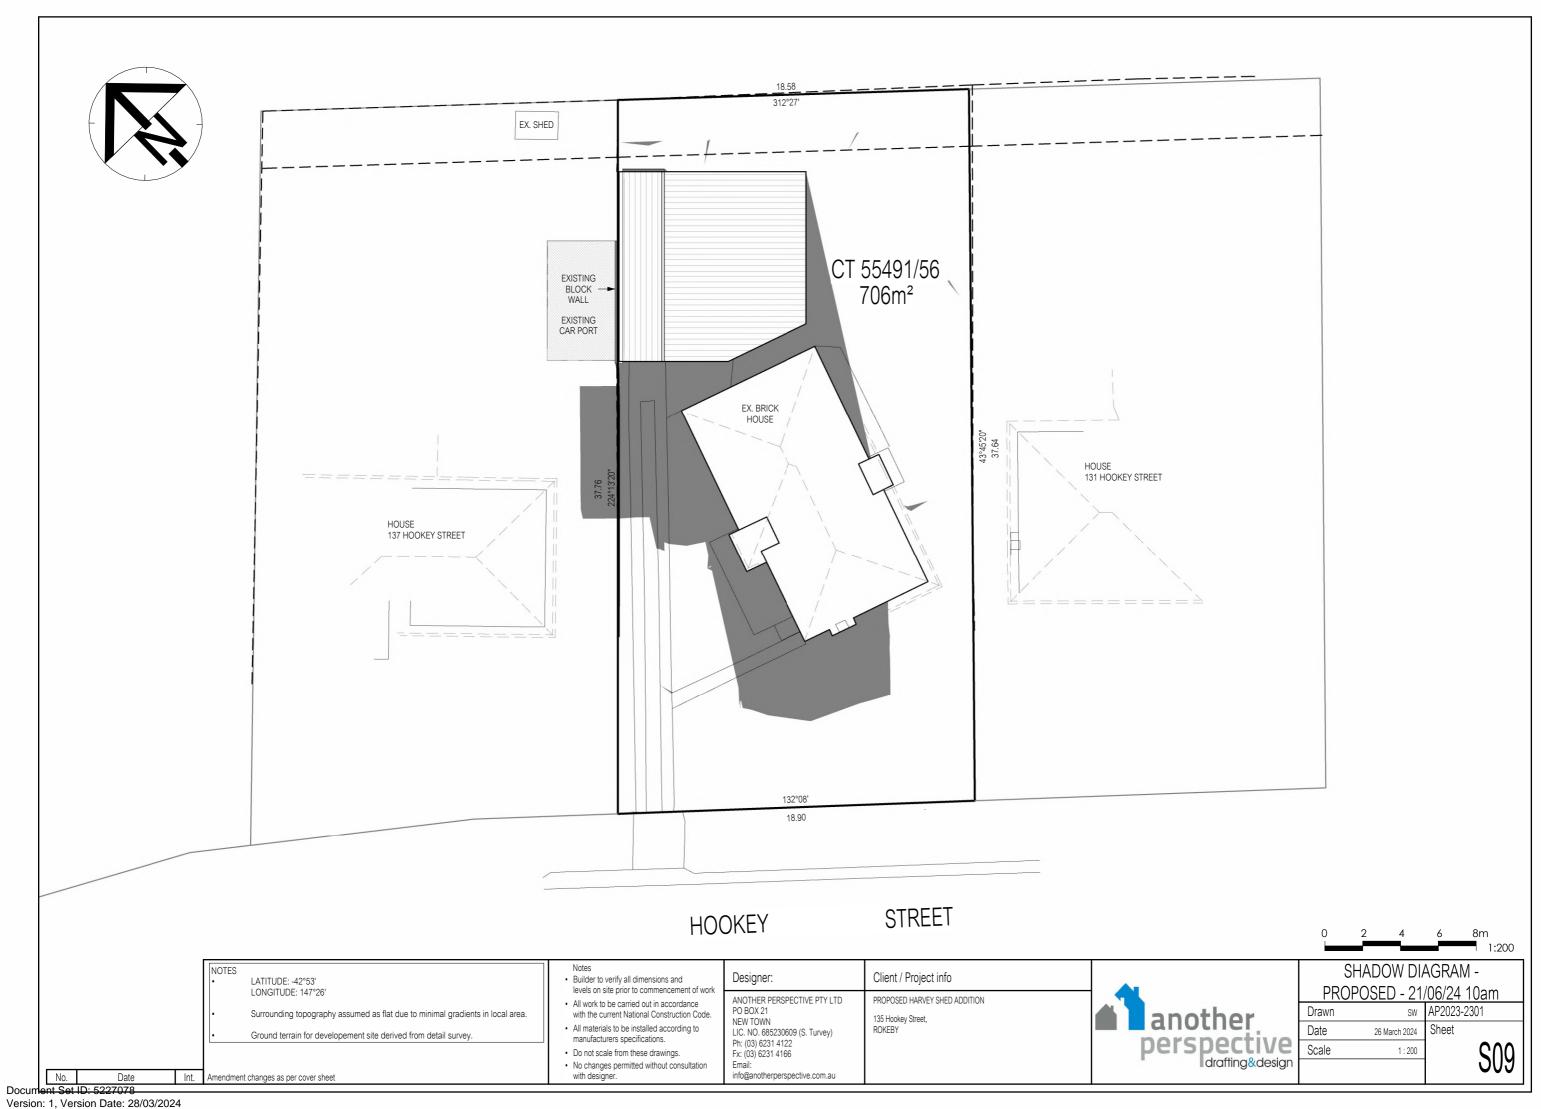

# Clarence City Council DEVELOPMENT/USE OR SUBDIVISION CHECKLIST

- Where it is proposed to erect buildings, **detailed plan**s with dimensions at a scale of 1:100 or 1:200 showing:
  - Internal layout of each building on the site.
  - Private open space for each dwelling.
  - External storage spaces.
  - Car parking space location and layout.
  - Major elevations of every building to be erected.
  - Shadow diagrams of the proposed buildings and adjacent structures demonstrating the extent of shading of adjacent private open spaces and external windows of buildings on adjacent sites.
  - Relationship of the elevations to natural ground level, showing any proposed cut or fill.
  - Materials and colours to be used on rooves and external walls.
- ☐ Where it is proposed to erect buildings, a plan of the proposed **landscaping** showing:
  - Planting concepts.
  - Paving materials and drainage treatments and lighting for vehicle areas and footpaths.
  - Plantings proposed for screening from adjacent sites or public places.
- Any additional reports, plans or other information required by the relevant zone or code.