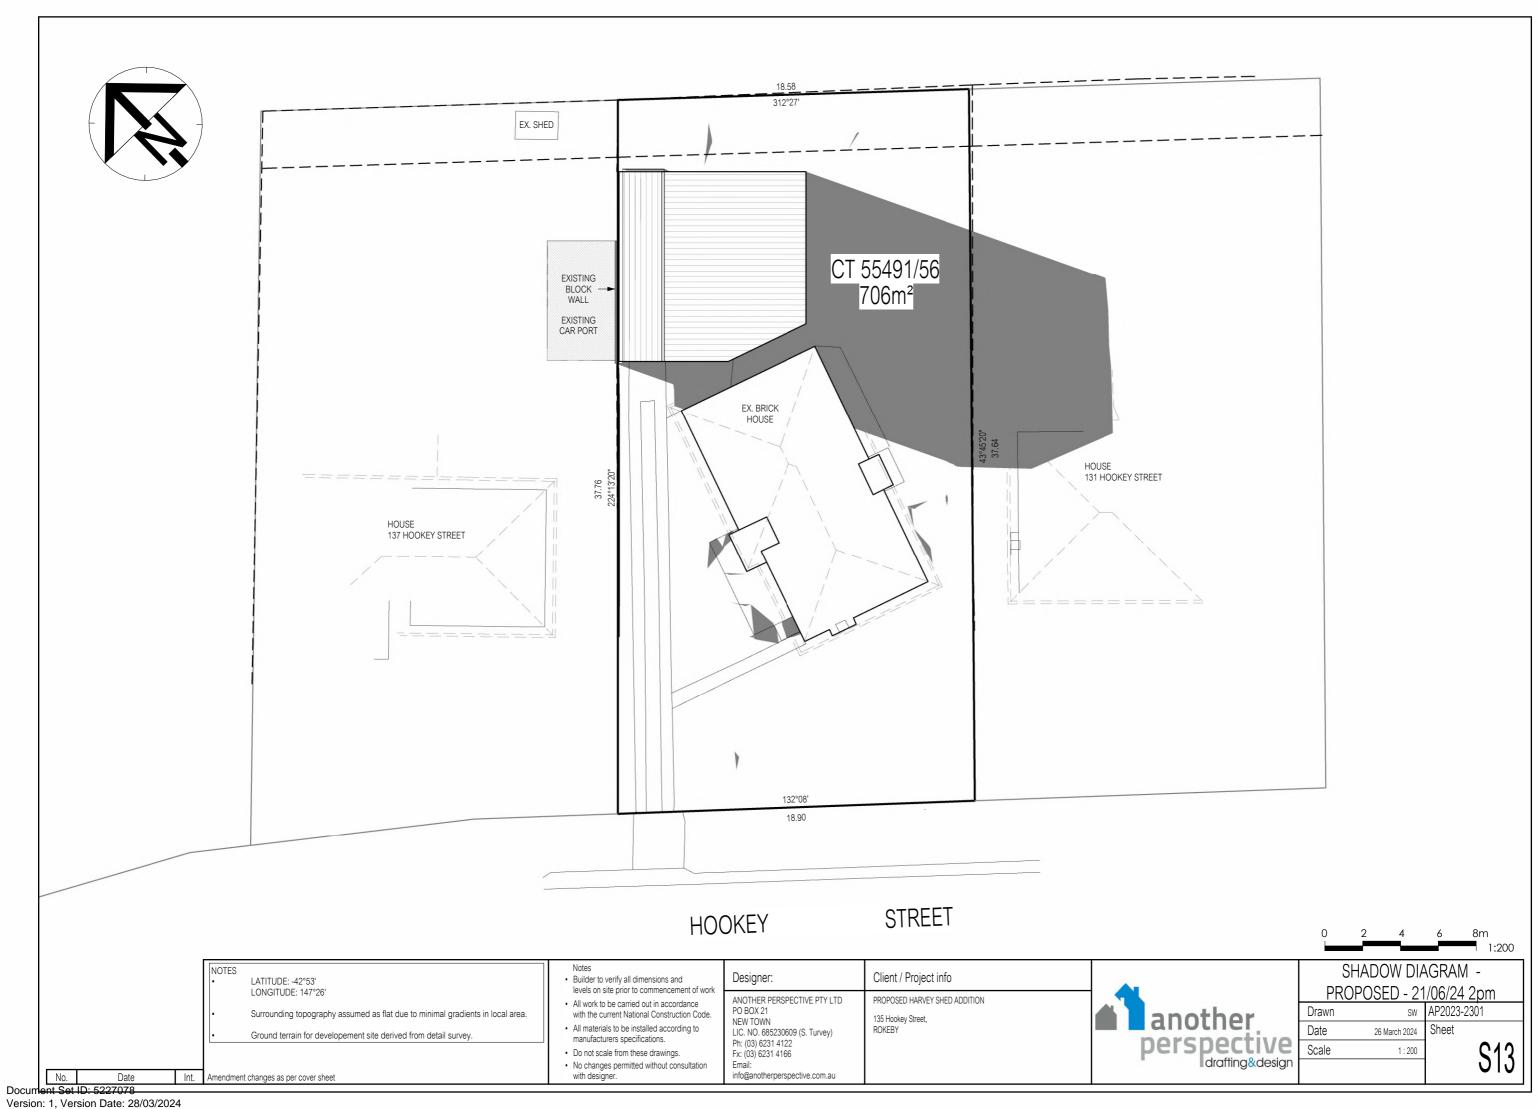

# Clarence City Council DEVELOPMENT/USE OR SUBDIVISION CHECKLIST

- Where it is proposed to erect buildings, **detailed plan**s with dimensions at a scale of 1:100 or 1:200 showing:
  - Internal layout of each building on the site.
  - Private open space for each dwelling.
  - External storage spaces.
  - Car parking space location and layout.
  - Major elevations of every building to be erected.
  - Shadow diagrams of the proposed buildings and adjacent structures demonstrating the extent of shading of adjacent private open spaces and external windows of buildings on adjacent sites.
  - Relationship of the elevations to natural ground level, showing any proposed cut or fill.
  - Materials and colours to be used on rooves and external walls.
- ☐ Where it is proposed to erect buildings, a plan of the proposed **landscaping** showing:
  - Planting concepts.
  - Paving materials and drainage treatments and lighting for vehicle areas and footpaths.
  - Plantings proposed for screening from adjacent sites or public places.
- Any additional reports, plans or other information required by the relevant zone or code.