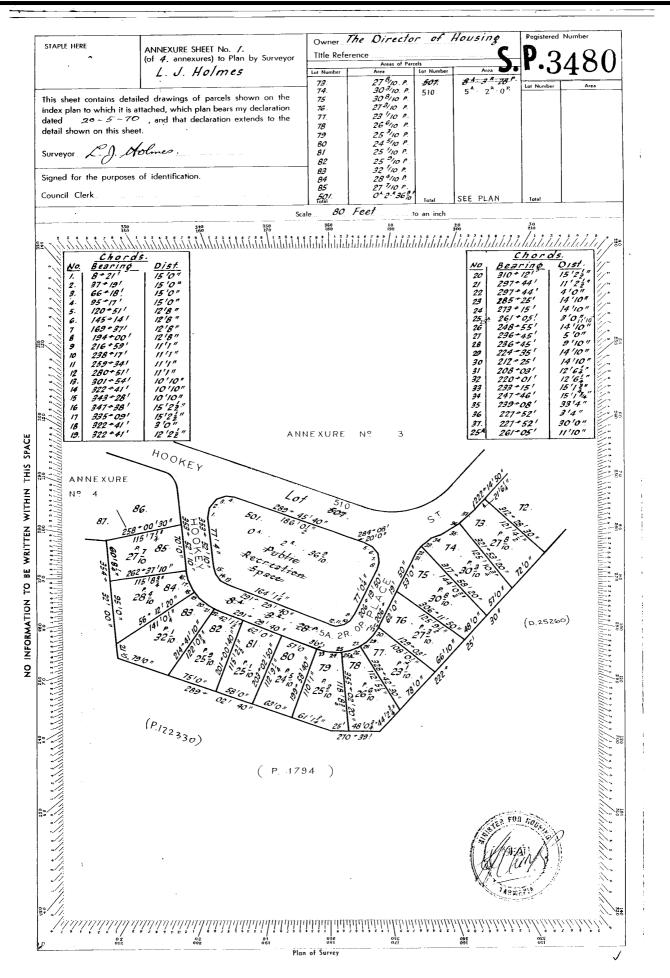

#### DESCRIPTION OF LAND

City of CLARENCE

Lot 56 on Sealed Plan 55491 (formerly being SP3480)

Derivation: Part of 125 Acres Gtd to D Lord

Prior CT 3275/54