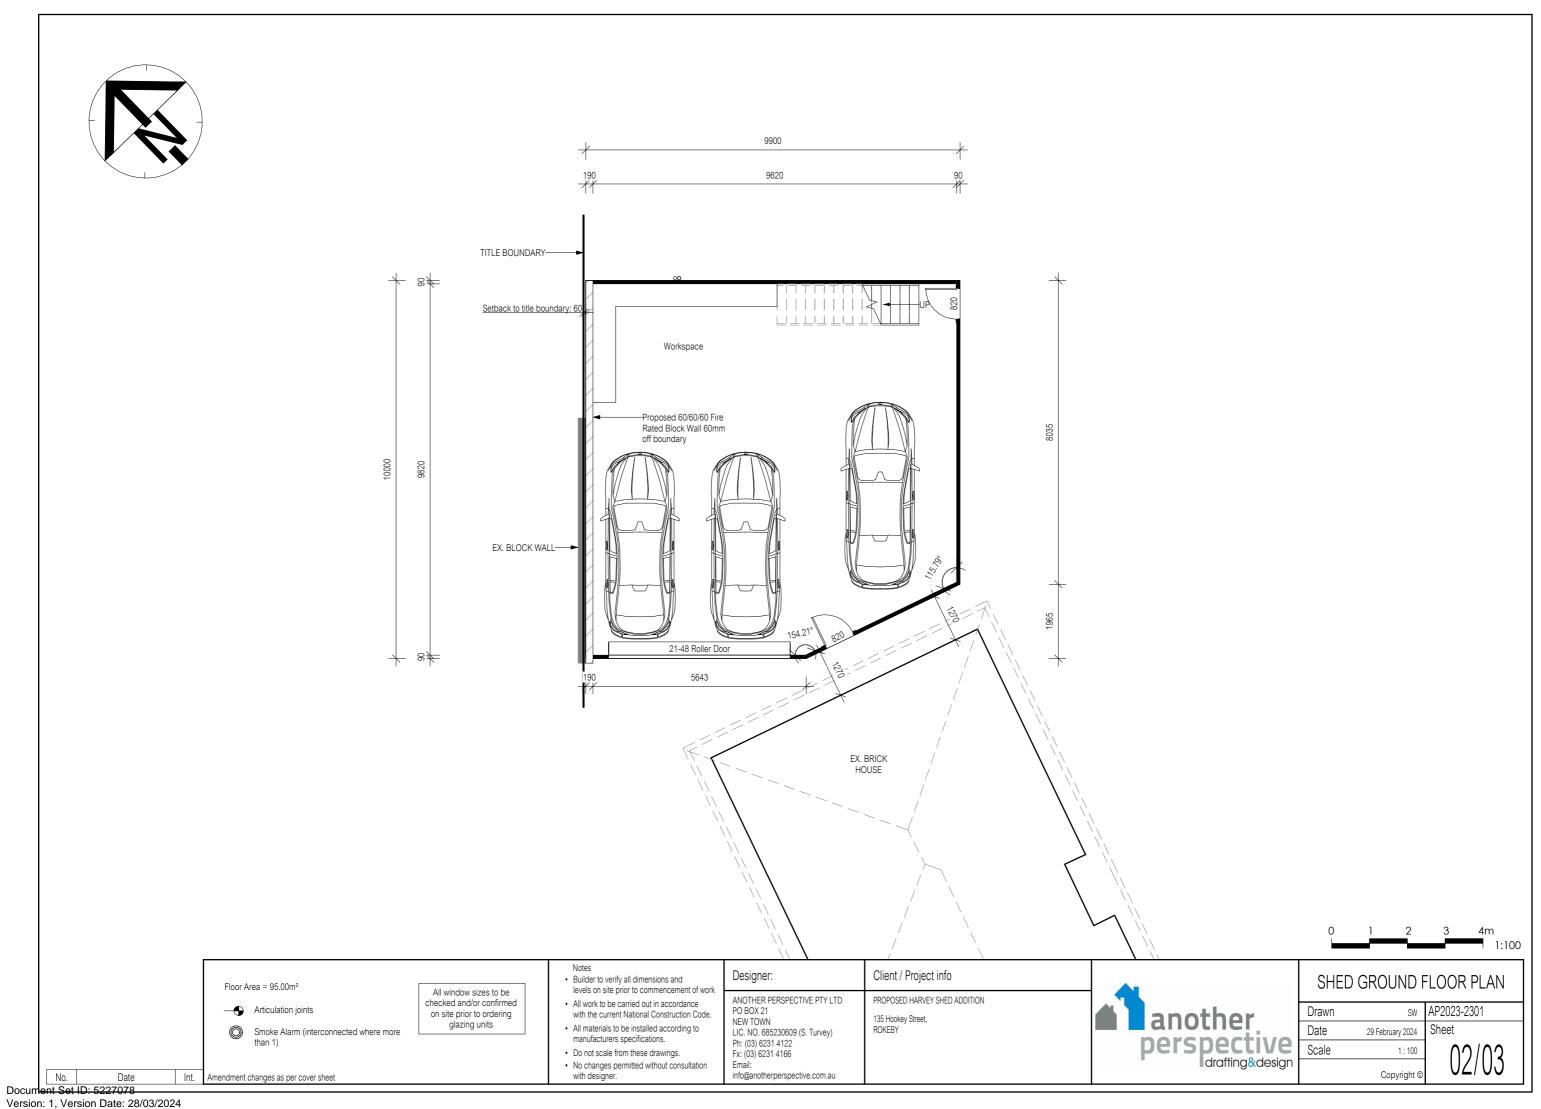

| Proposal:                                                                            | Proposed Double Storey Garage (To include rumpus/storage, music room and computer room)                                                                     |
|--------------------------------------------------------------------------------------|-------------------------------------------------------------------------------------------------------------------------------------------------------------|
| Location:                                                                            | Address 135 Hookey Street  Suburb/Town Rokeby TAS Postcode 7019                                                                                             |
| Current<br>Owners/s:<br>Applicant:                                                   | Personal Information Removed                                                                                                                                |
| Tax Invoice for application fees to be in the name of: (if different from applicant) |                                                                                                                                                             |
|                                                                                      | Estimated cost of development \$180,000                                                                                                                     |
|                                                                                      | Is the property on the Tasmanian Heritage Register?                                                                                                         |
|                                                                                      | (if yes, we recommend you discuss your proposal with Heritage Tasmania prior to lodgement as exemptions may apply which may save you time on your proposal) |

# Clarence City Council DEVELOPMENT/USE OR SUBDIVISION CHECKLIST

- Where it is proposed to erect buildings, **detailed plan**s with dimensions at a scale of 1:100 or 1:200 showing:
  - Internal layout of each building on the site.
  - Private open space for each dwelling.
  - External storage spaces.
  - Car parking space location and layout.
  - Major elevations of every building to be erected.
  - Shadow diagrams of the proposed buildings and adjacent structures demonstrating the extent of shading of adjacent private open spaces and external windows of buildings on adjacent sites.
  - Relationship of the elevations to natural ground level, showing any proposed cut or fill.
  - Materials and colours to be used on rooves and external walls.
- ☐ Where it is proposed to erect buildings, a plan of the proposed **landscaping** showing:
  - Planting concepts.
  - Paving materials and drainage treatments and lighting for vehicle areas and footpaths.
  - Plantings proposed for screening from adjacent sites or public places.
- Any additional reports, plans or other information required by the relevant zone or code.