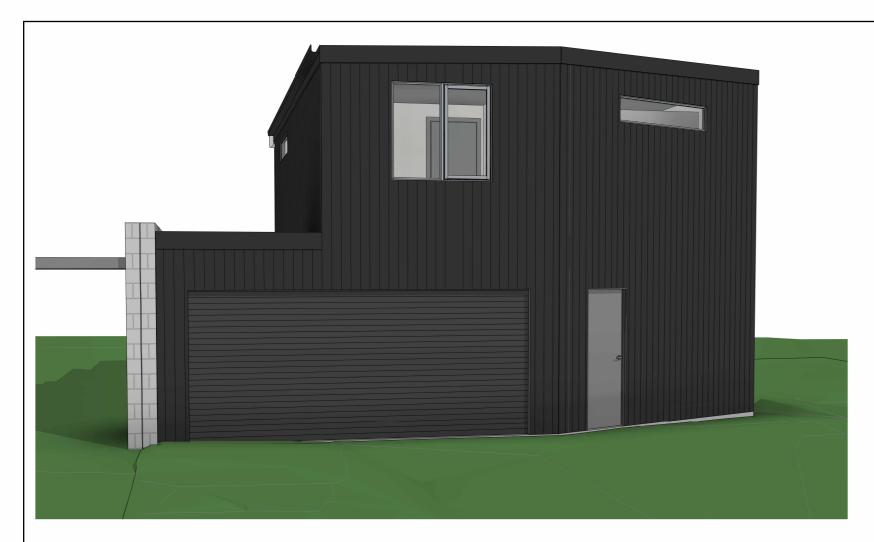

# Clarence City Council DEVELOPMENT/USE OR SUBDIVISION CHECKLIST

- Where it is proposed to erect buildings, **detailed plan**s with dimensions at a scale of 1:100 or 1:200 showing:
  - Internal layout of each building on the site.
  - Private open space for each dwelling.
  - External storage spaces.
  - Car parking space location and layout.
  - Major elevations of every building to be erected.
  - Shadow diagrams of the proposed buildings and adjacent structures demonstrating the extent of shading of adjacent private open spaces and external windows of buildings on adjacent sites.
  - Relationship of the elevations to natural ground level, showing any proposed cut or fill.
  - Materials and colours to be used on rooves and external walls.
- ☐ Where it is proposed to erect buildings, a plan of the proposed **landscaping** showing:
  - Planting concepts.
  - Paving materials and drainage treatments and lighting for vehicle areas and footpaths.
  - Plantings proposed for screening from adjacent sites or public places.
- Any additional reports, plans or other information required by the relevant zone or code.