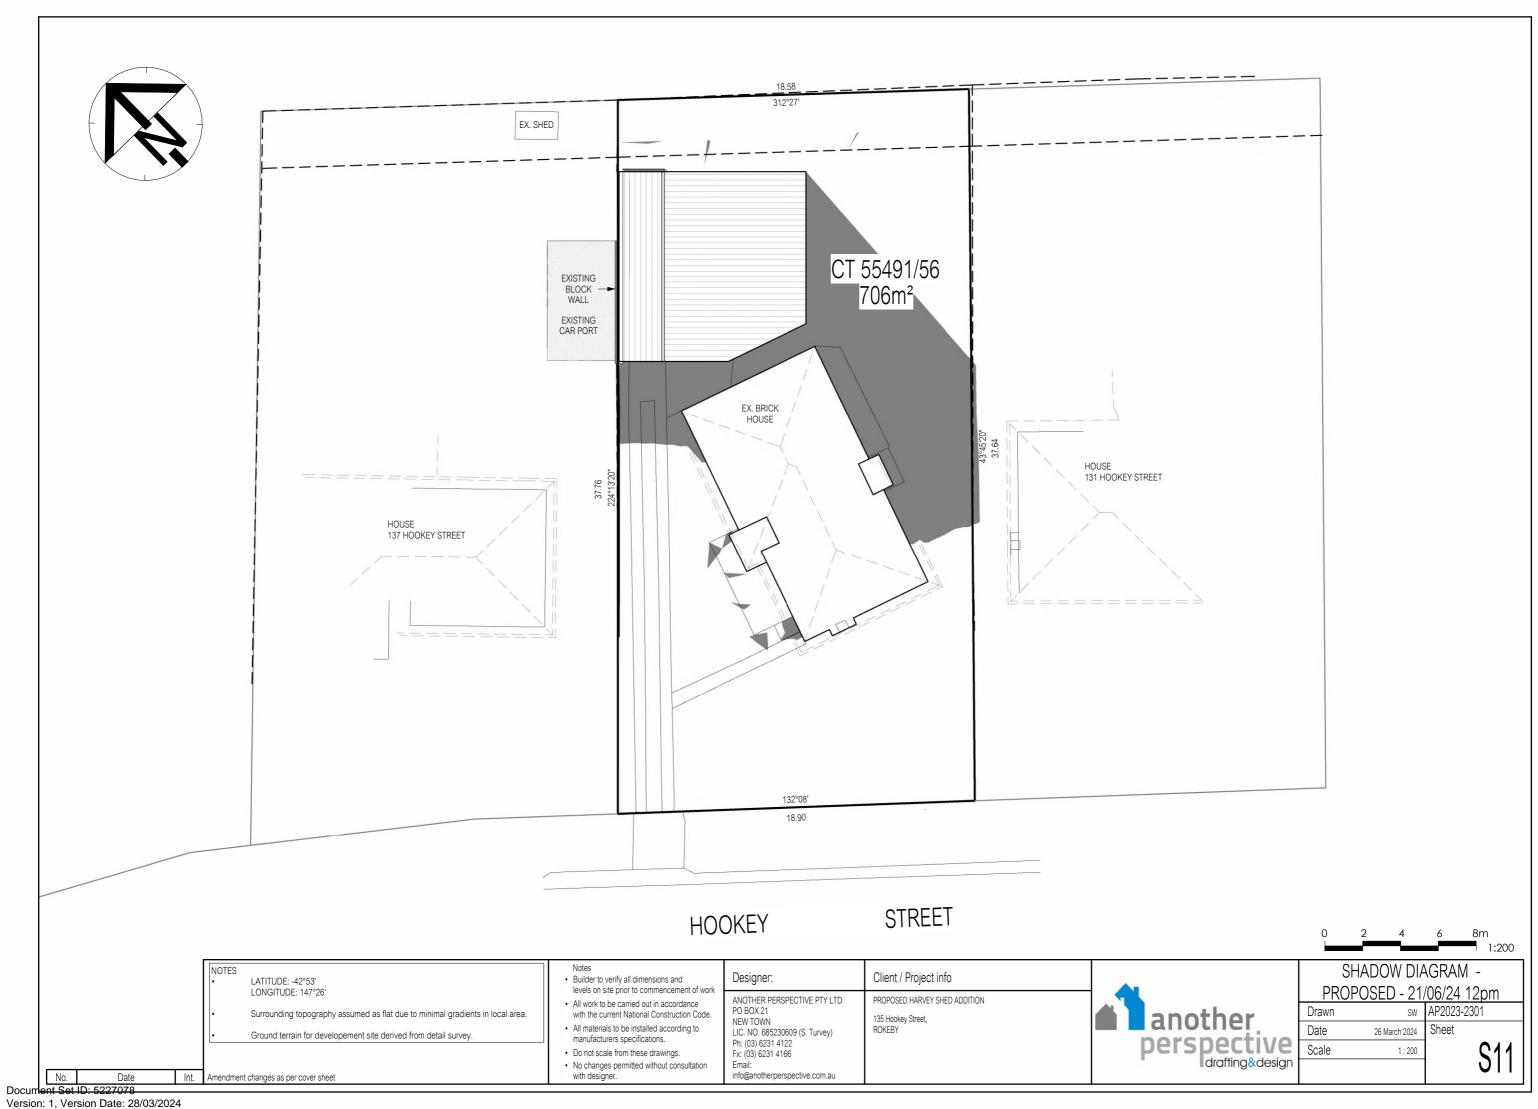

# Clarence City Council DEVELOPMENT/USE OR SUBDIVISION CHECKLIST

- Where it is proposed to erect buildings, **detailed plan**s with dimensions at a scale of 1:100 or 1:200 showing:
  - Internal layout of each building on the site.
  - Private open space for each dwelling.
  - External storage spaces.
  - Car parking space location and layout.
  - Major elevations of every building to be erected.
  - Shadow diagrams of the proposed buildings and adjacent structures demonstrating the extent of shading of adjacent private open spaces and external windows of buildings on adjacent sites.
  - Relationship of the elevations to natural ground level, showing any proposed cut or fill.
  - Materials and colours to be used on rooves and external walls.
- ☐ Where it is proposed to erect buildings, a plan of the proposed **landscaping** showing:
  - Planting concepts.
  - Paving materials and drainage treatments and lighting for vehicle areas and footpaths.
  - Plantings proposed for screening from adjacent sites or public places.
- Any additional reports, plans or other information required by the relevant zone or code.