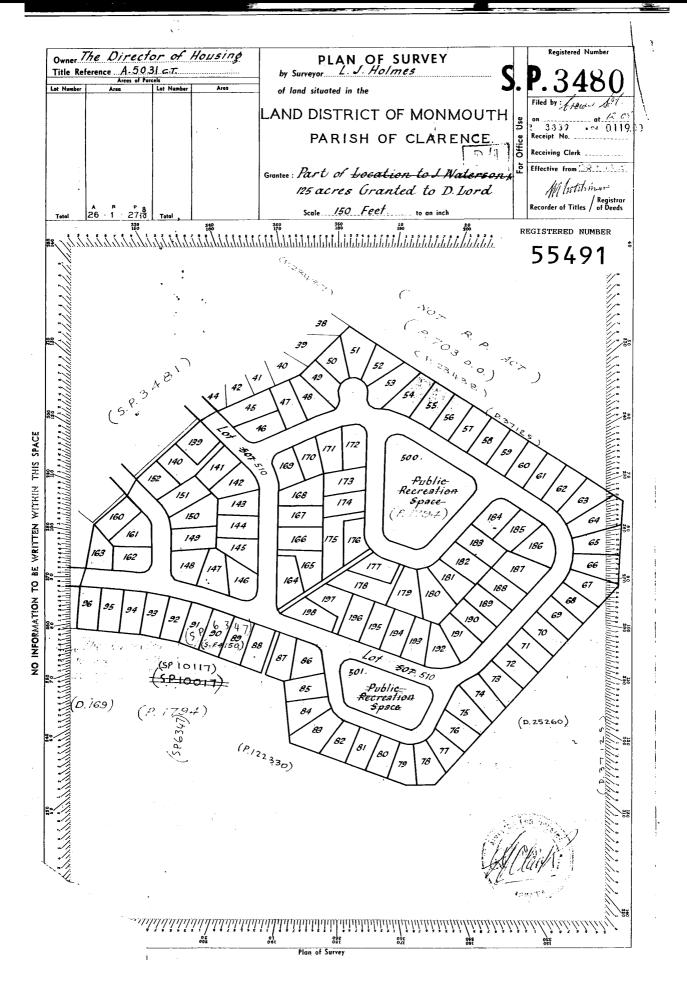

## **RESULT OF SEARCH**

RECORDER OF TITLES

SEARCH OF TORRENS TITLE

| 0_,     | 00            |
|---------|---------------|
| VOLUME  | FOLIO         |
| 55491   | 56            |
| EDITION | DATE OF ISSUE |
| 5       | 15-Apr-2020   |

Issued Pursuant to the Land Titles Act 1980

SEARCH DATE : 14-Mar-2024 SEARCH TIME : 03.02 PM

#### DESCRIPTION OF LAND

City of CLARENCE

Lot 56 on Sealed Plan 55491 (formerly being SP3480)

Derivation: Part of 125 Acres Gtd to D Lord

Prior CT 3275/54

#### SCHEDULE 1

M591339 TRANSFER to GARETH LEVI HARVEY and EMMA LOUISE HARVEY Registered 03-Oct-2016 at 12.01 PM

#### SCHEDULE 2

Reservations and conditions in the Crown Grant if any BURDENING EASEMENT: A right (created by Indenture Registered No. 34/5402 and therein called a right of drainage) for the Warden Councillors and Electors of the Municipality of Clarence over the Drainage Easement passing through Lot 56 on SP No. 55491

#### UNREGISTERED DEALINGS AND NOTATIONS

No unregistered dealings or other notations

**RECORDER OF TITLES** 

Issued Pursuant to the Land Titles Act 1980

Search Date: 14 Mar 2024

Search Time: 03:02 PM

Volume Number: 55491