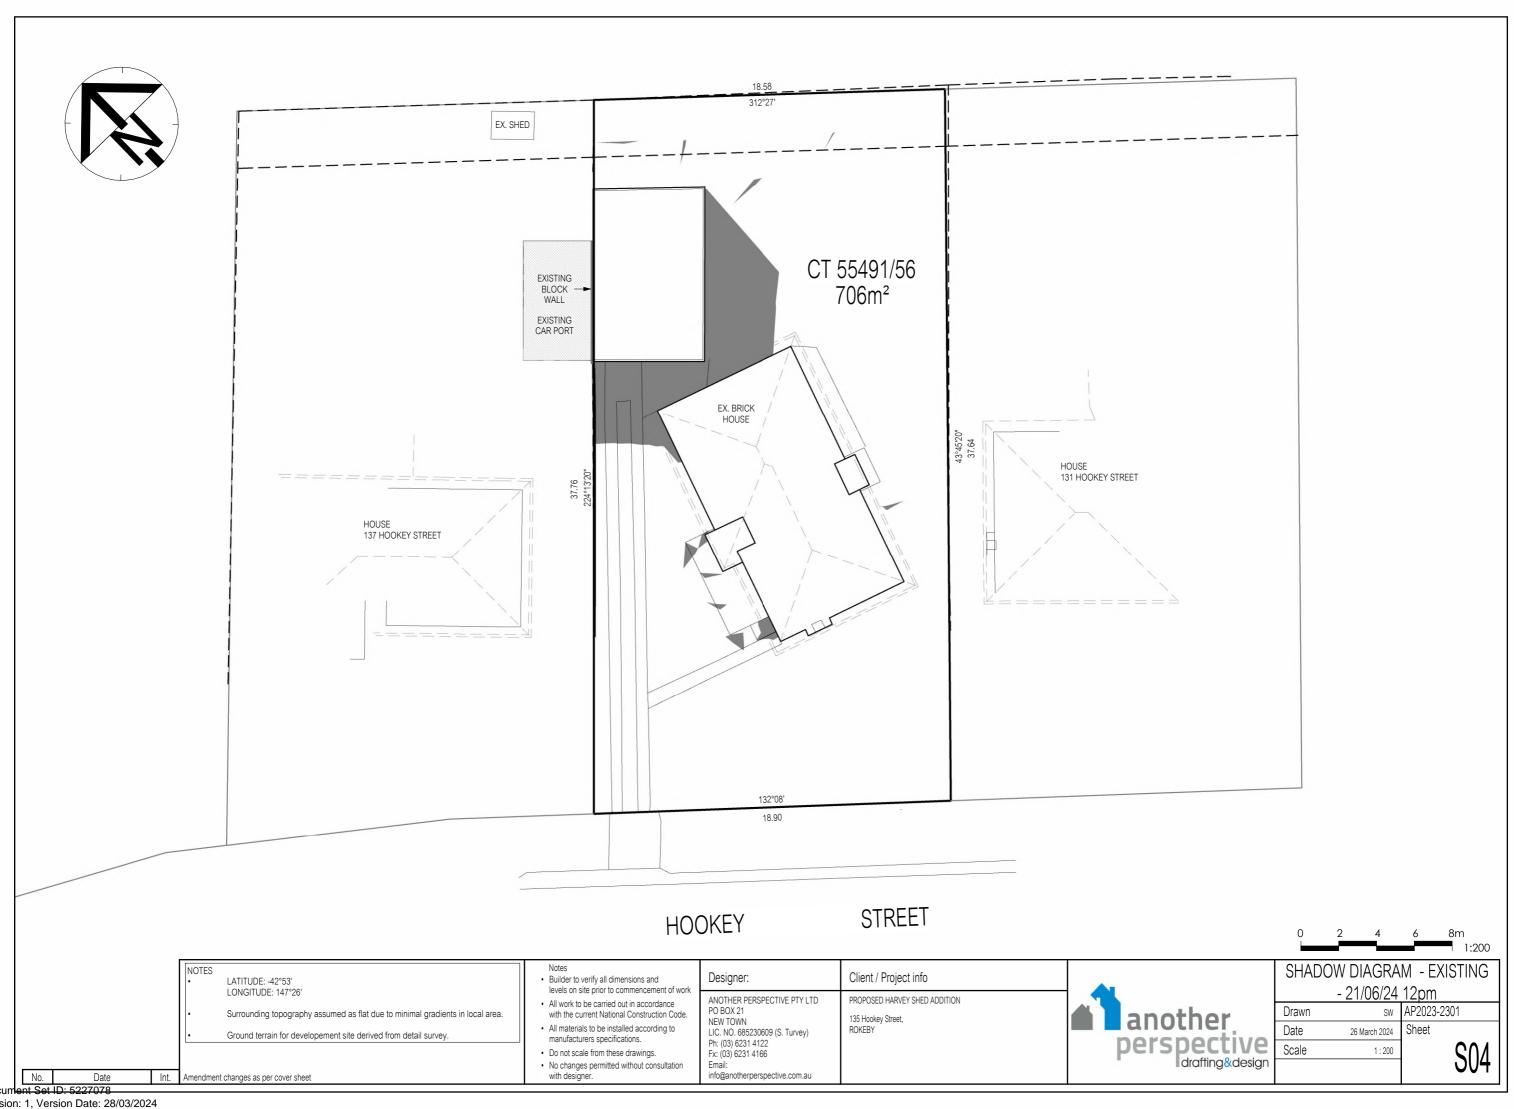

# Clarence City Council DEVELOPMENT/USE OR SUBDIVISION CHECKLIST

- Where it is proposed to erect buildings, **detailed plan**s with dimensions at a scale of 1:100 or 1:200 showing:
  - Internal layout of each building on the site.
  - Private open space for each dwelling.
  - External storage spaces.
  - Car parking space location and layout.
  - Major elevations of every building to be erected.
  - Shadow diagrams of the proposed buildings and adjacent structures demonstrating the extent of shading of adjacent private open spaces and external windows of buildings on adjacent sites.
  - Relationship of the elevations to natural ground level, showing any proposed cut or fill.
  - Materials and colours to be used on rooves and external walls.
- ☐ Where it is proposed to erect buildings, a plan of the proposed **landscaping** showing:
  - Planting concepts.
  - Paving materials and drainage treatments and lighting for vehicle areas and footpaths.
  - Plantings proposed for screening from adjacent sites or public places.
- Any additional reports, plans or other information required by the relevant zone or code.