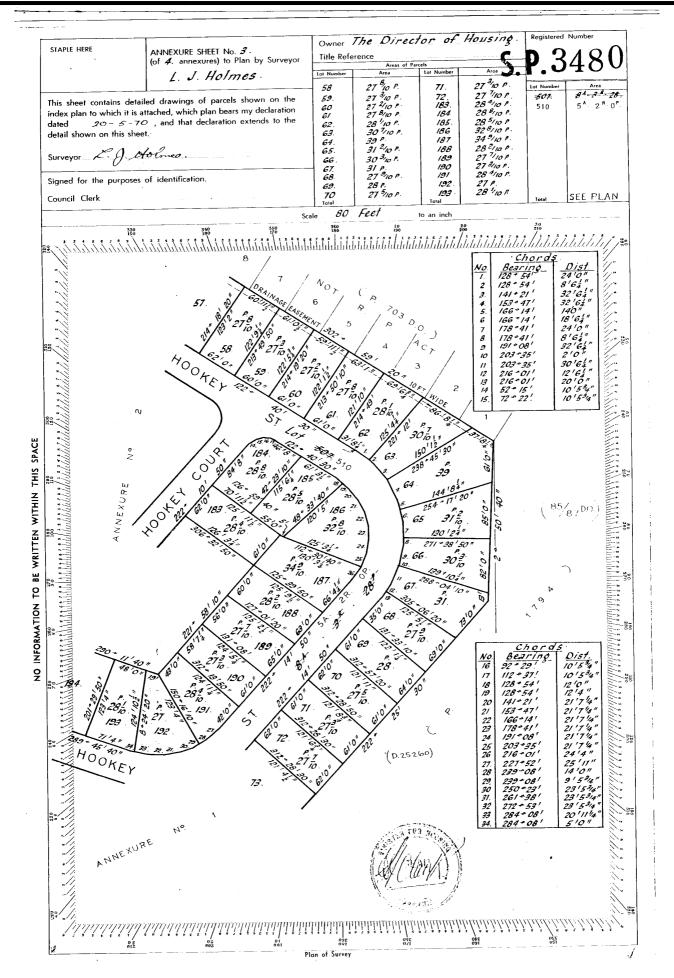

#### DESCRIPTION OF LAND

City of CLARENCE

Lot 56 on Sealed Plan 55491 (formerly being SP3480)

Derivation: Part of 125 Acres Gtd to D Lord

Prior CT 3275/54