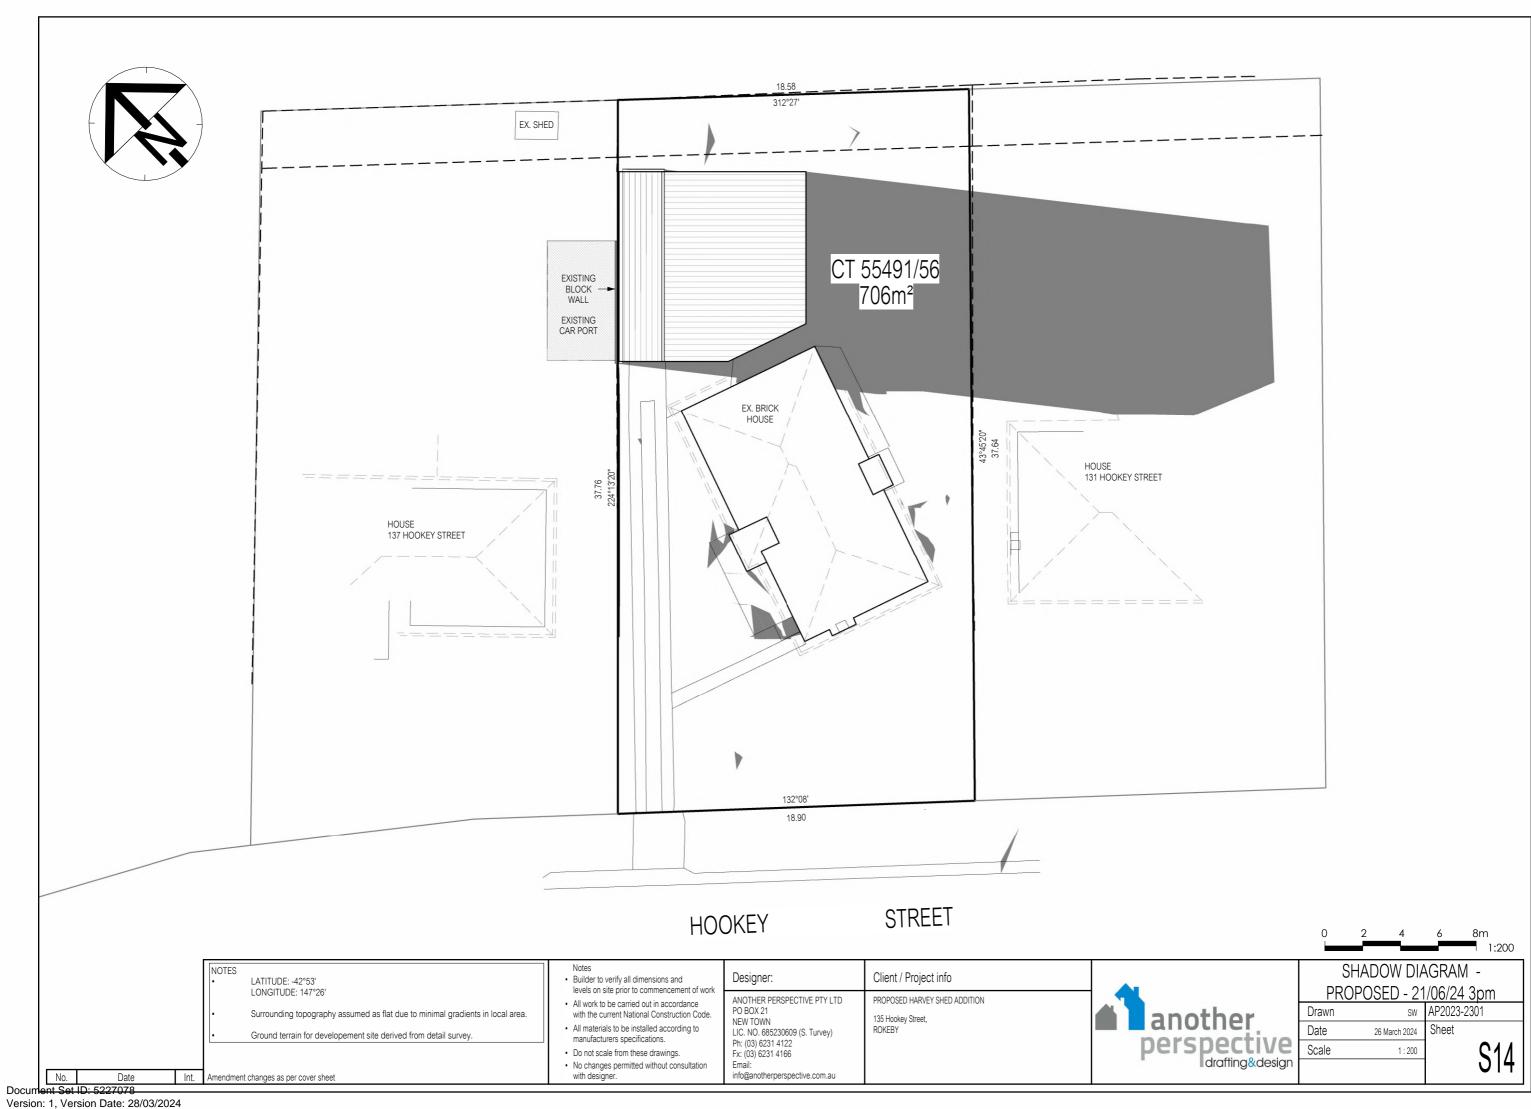

# Clarence City Council DEVELOPMENT/USE OR SUBDIVISION CHECKLIST

- Where it is proposed to erect buildings, **detailed plan**s with dimensions at a scale of 1:100 or 1:200 showing:
  - Internal layout of each building on the site.
  - Private open space for each dwelling.
  - External storage spaces.
  - Car parking space location and layout.
  - Major elevations of every building to be erected.
  - Shadow diagrams of the proposed buildings and adjacent structures demonstrating the extent of shading of adjacent private open spaces and external windows of buildings on adjacent sites.
  - Relationship of the elevations to natural ground level, showing any proposed cut or fill.
  - Materials and colours to be used on rooves and external walls.
- ☐ Where it is proposed to erect buildings, a plan of the proposed **landscaping** showing:
  - Planting concepts.
  - Paving materials and drainage treatments and lighting for vehicle areas and footpaths.
  - Plantings proposed for screening from adjacent sites or public places.
- Any additional reports, plans or other information required by the relevant zone or code.