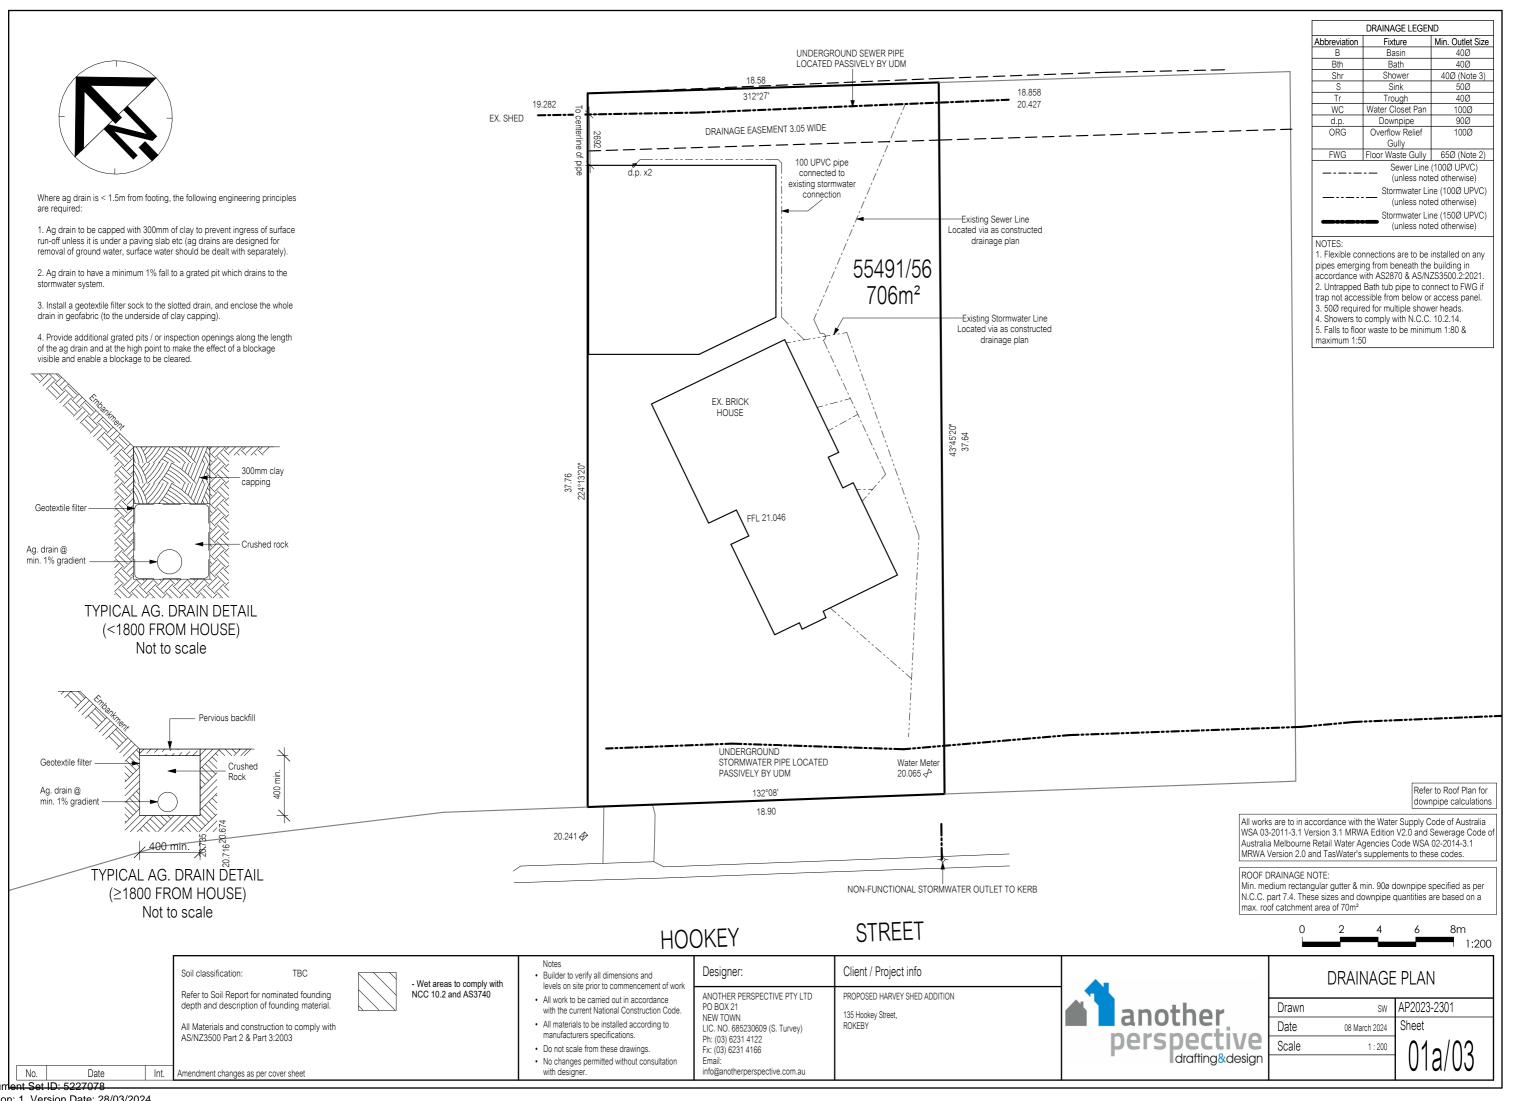

#### Site analysis plan and site plan, including where relevant:

- Existing and proposed use(s) on site.
- Boundaries and dimensions of the site.
- Topography, including contours showing AHD levels and major site features.
- Natural drainage lines, watercourses and wetlands on or adjacent to the site.
- Soil type.
- Vegetation types and distribution, and trees and vegetation to be removed.
- Location and capacity of any existing services or easements on/to the site.
- Existing pedestrian and vehicle access to the site.
- Location of existing and proposed buildings on the site.
- Location of existing adjoining properties, adjacent buildings and their uses.
- Any natural hazards that may affect use or development on the site.
- Proposed roads, driveways, car parking areas and footpaths within the site.
- Any proposed open space, communal space, or facilities on the site.
- Main utility service connection points and easements.
- Proposed subdivision lot boundaries.