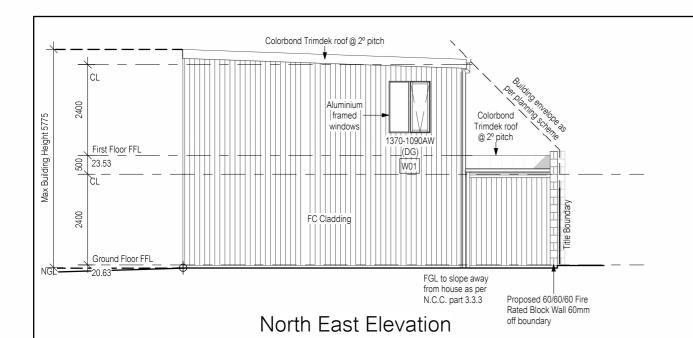

) Ph: (03) 6231 4122 Fx: (03) 6231 4166

info@anotherperspective.com.au

Builder to verify all dimensions and

All window sizes to be

checked and/or confirmed

on site prior to ordering

glazing units

levels on site prior to commencement of work

with the current National Construction Code.

All work to be carried out in accordance

All materials to be installed according to

manufacturers specifications.

Do not scale from these drawings.
 No changes permitted without consultation with designer.

Client / Project info

135 Hookey Street,

ROKEBY

PROPOSED HARVEY SHED ADDITION



No. Date

Document Set ID: 5227078

Version: 1, Version Date: 28/03/2024

Floor Area = 65.63m<sup>2</sup>

Int. Amendment changes as per cover sheet

Articulation joints

Smoke Alarm (interconnected where more





South West Elevation



All lightweight cladding to be installed to manufacturer's guidelines. Refer to manufacturer's documentation



South East Elevation



North West Elevation



Builder to verify all dimensions and levels on site prior to commencement of work

All work to be carried out in accordance with the current National Construction Code.

 All materials to be installed according to manufacturers specifications.

Do not scale from these drawings.
 No changes permitted without consultation with designer.

Designer: Client / Project info

ANOTHER PERSPECTIVE PTY LTD
PO BOX 21
NEW TOWN
LIC. NO. 685230609 (S. Turvey)
Ph: (03) 6231 4122
Fx: (03) 6231 4166

info@anotherperspective.com.au



| ELEVATIONS |                  |             |  |
|------------|------------------|------