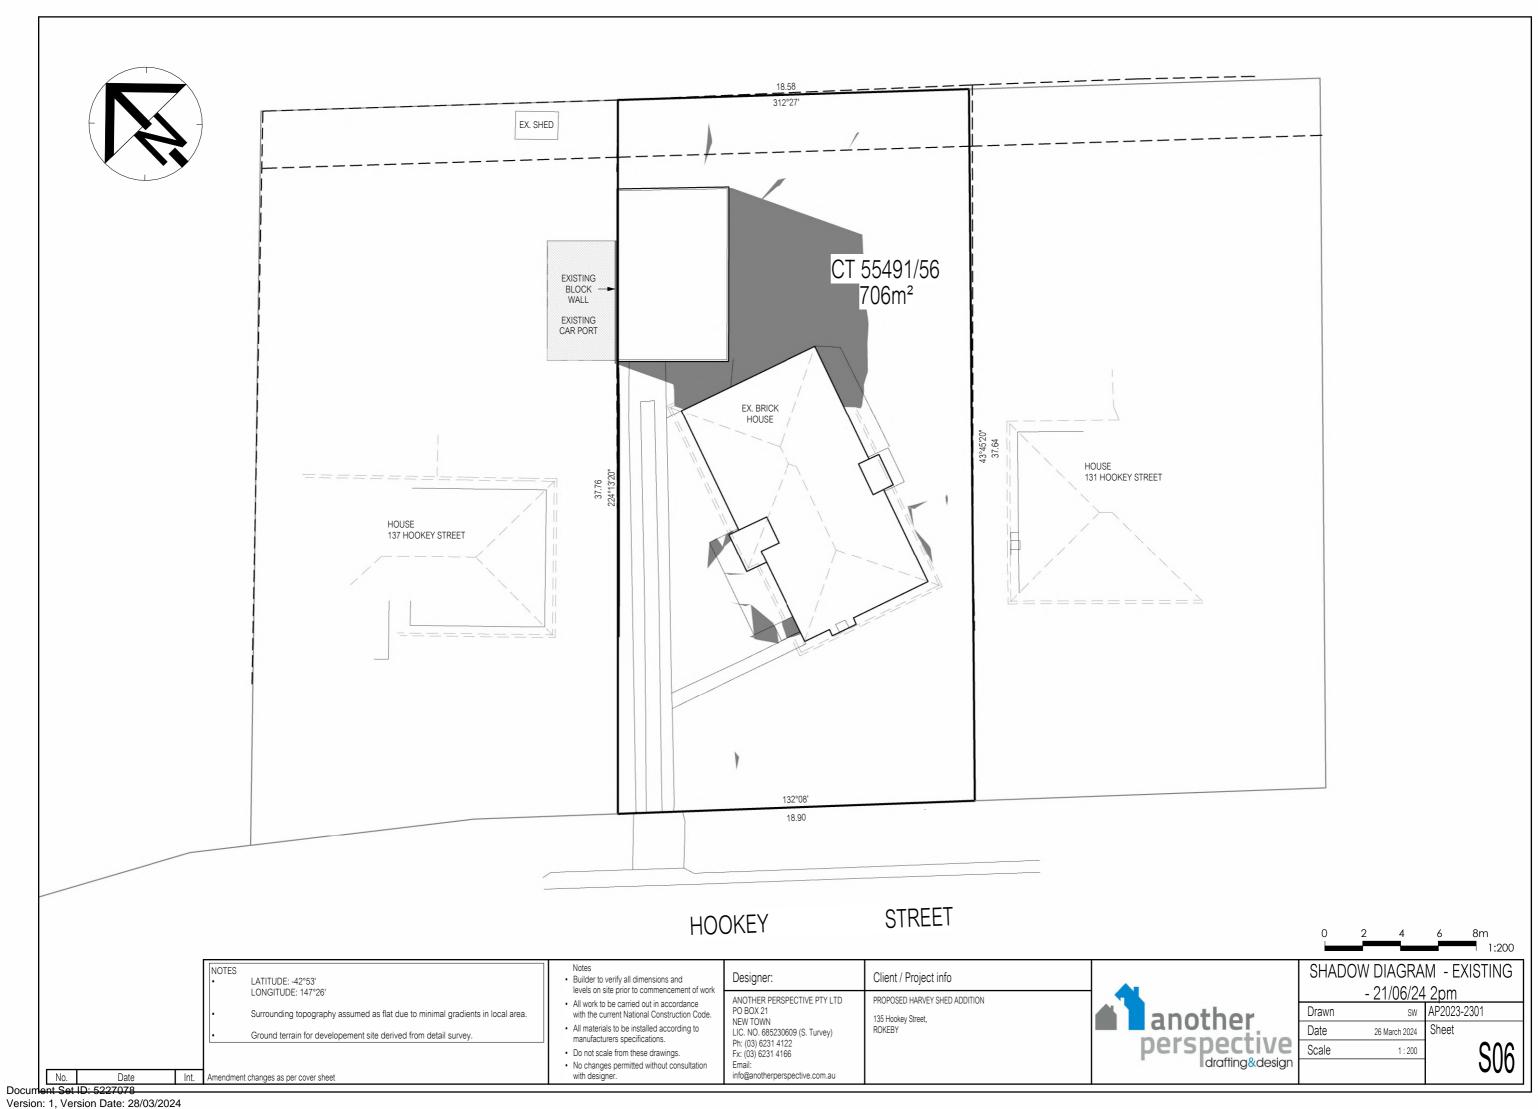

# Clarence City Council DEVELOPMENT/USE OR SUBDIVISION CHECKLIST

- Where it is proposed to erect buildings, **detailed plan**s with dimensions at a scale of 1:100 or 1:200 showing:
  - Internal layout of each building on the site.
  - Private open space for each dwelling.
  - External storage spaces.
  - Car parking space location and layout.
  - Major elevations of every building to be erected.
  - Shadow diagrams of the proposed buildings and adjacent structures demonstrating the extent of shading of adjacent private open spaces and external windows of buildings on adjacent sites.
  - Relationship of the elevations to natural ground level, showing any proposed cut or fill.
  - Materials and colours to be used on rooves and external walls.
- ☐ Where it is proposed to erect buildings, a plan of the proposed **landscaping** showing:
  - Planting concepts.
  - Paving materials and drainage treatments and lighting for vehicle areas and footpaths.
  - Plantings proposed for screening from adjacent sites or public places.
- Any additional reports, plans or other information required by the relevant zone or code.