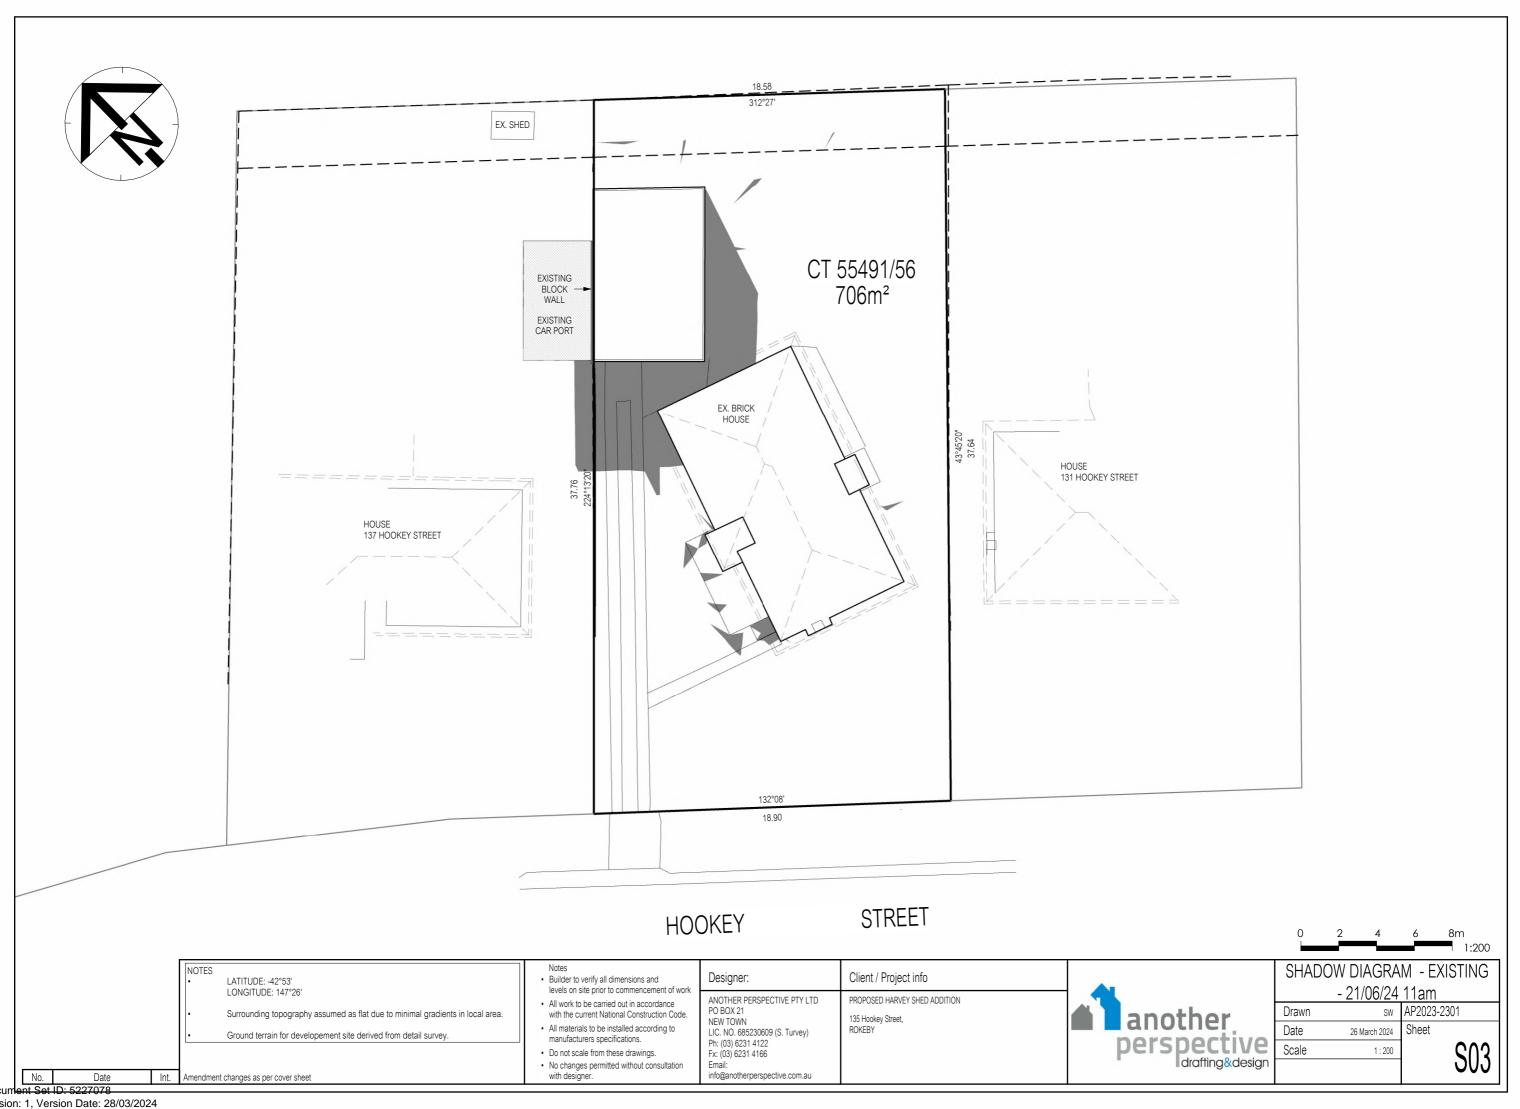

# Clarence City Council DEVELOPMENT/USE OR SUBDIVISION CHECKLIST

- Where it is proposed to erect buildings, **detailed plan**s with dimensions at a scale of 1:100 or 1:200 showing:
  - Internal layout of each building on the site.
  - Private open space for each dwelling.
  - External storage spaces.
  - Car parking space location and layout.
  - Major elevations of every building to be erected.
  - Shadow diagrams of the proposed buildings and adjacent structures demonstrating the extent of shading of adjacent private open spaces and external windows of buildings on adjacent sites.
  - Relationship of the elevations to natural ground level, showing any proposed cut or fill.
  - Materials and colours to be used on rooves and external walls.
- ☐ Where it is proposed to erect buildings, a plan of the proposed **landscaping** showing:
  - Planting concepts.
  - Paving materials and drainage treatments and lighting for vehicle areas and footpaths.
  - Plantings proposed for screening from adjacent sites or public places.
- Any additional reports, plans or other information required by the relevant zone or code.