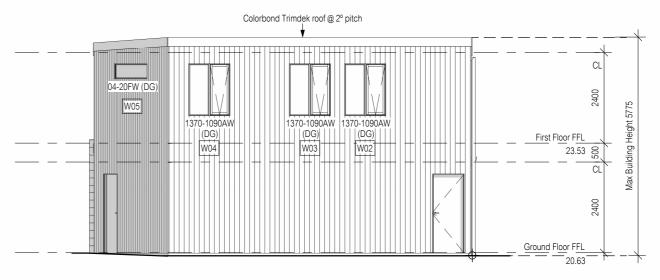

cked and/or confirmed

on site prior to ordering

glazing units

levels on site prior to commencement of work

with the current National Construction Code.

All work to be carried out in accordance

All materials to be installed according to

manufacturers specifications.

Do not scale from these drawings.
 No changes permitted without consultation with designer.

Client / Project info

135 Hookey Street,

ROKEBY

PROPOSED HARVEY SHED ADDITION



No. Date

Document Set ID: 5227078

Version: 1, Version Date: 28/03/2024

Floor Area = 65.63m<sup>2</sup>

Int. Amendment changes as per cover sheet

Articulation joints

Smoke Alarm (interconnected where more





South West Elevation



All lightweight cladding to be installed to manufacturer's guidelines. Refer to manufacturer's documentation



South East Elevation



North West Elevation



Builder to verify all dimensions and levels on site prior to commencement of work

All work to be carried out in accordance with the current National Construction Code.

 All materials to be installed according to manufacturers specifications.

Do not scale from these drawings.
 No changes permitted without consultation with designer.

Designer: Client / Project info

ANOTHER PERSPECTIVE PTY LTD
PO BOX 21
NEW TOWN
LIC. NO. 685230609 (S. Turvey)
Ph: (03) 6231 4122
Fx: (03) 6231 4166

info@anotherperspective.com.au



| ELEVATIONS |                  |             |  |
|------------|------------------|-------------|--|
| Drawn      | SW               | AP2023-2301 |  |
| Date       | 29 February 2024 | Sheet       |  |
| Scale      | 1:100