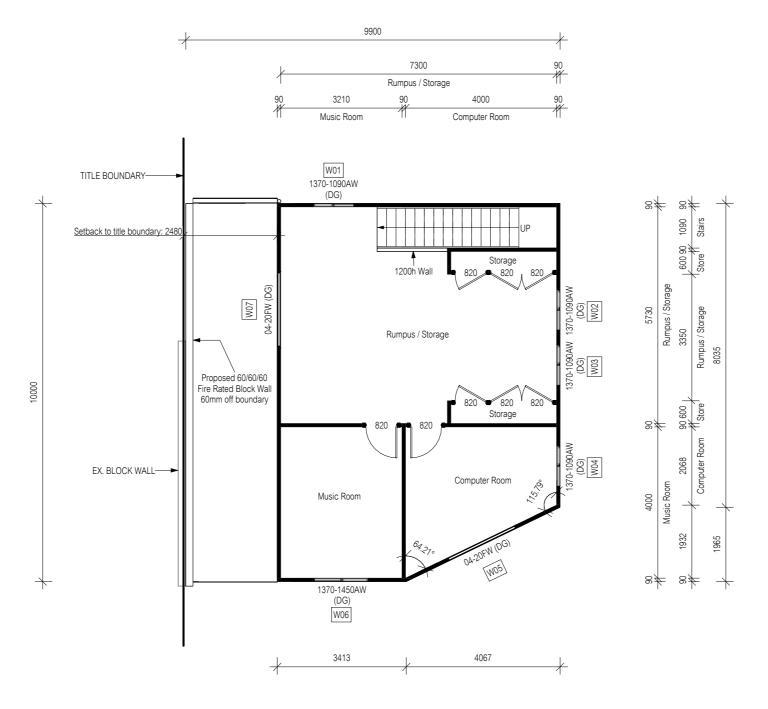

| Proposal:                                                                            | Proposed Double Storey Garage (To include rumpus/storage, music room and computer room)                                                                     |
|--------------------------------------------------------------------------------------|-------------------------------------------------------------------------------------------------------------------------------------------------------------|
| Location:                                                                            | Address 135 Hookey Street  Suburb/Town Rokeby TAS Postcode 7019                                                                                             |
| Current<br>Owners/s:<br>Applicant:                                                   | Personal Information Removed                                                                                                                                |
| Tax Invoice for application fees to be in the name of: (if different from applicant) |                                                                                                                                                             |
|                                                                                      | Estimated cost of development \$180,000                                                                                                                     |
|                                                                                      | Is the property on the Tasmanian Heritage Register?                                                                                                         |
|                                                                                      | (if yes, we recommend you discuss your proposal with Heritage Tasmania prior to lodgement as exemptions may apply which may save you time on your proposal) |

# Clarence City Council DEVELOPMENT/USE OR SUBDIVISION CHECKLIST

- Where it is proposed to erect buildings, **detailed plan**s with dimensions at a scale of 1:100 or 1:200 showing:
  - Internal layout of each building on the site.
  - Private open space for each dwelling.
  - External storage spaces.
  - Car parking space location and layout.
  - Major elevations of every building to be erected.
  - Shadow diagrams of the proposed buildings and adjacent structures demonstrating the extent of shading of adjacent private open spaces and external windows of buildings on adjacent sites.
  - Relationship of the elevations to natural ground level, showing any proposed cut or fill.
  - Materials and colours to be used on rooves and external walls.
- ☐ Where it is proposed to erect buildings, a plan of the proposed **landscaping** showing:
  - Planting concepts.
  - Paving materials and drainage treatments and lighting for vehicle areas and footpaths.
  - Plantings proposed for screening from adjacent sites or public places.
- Any additional reports, plans or other information required by the relevant zone or code.