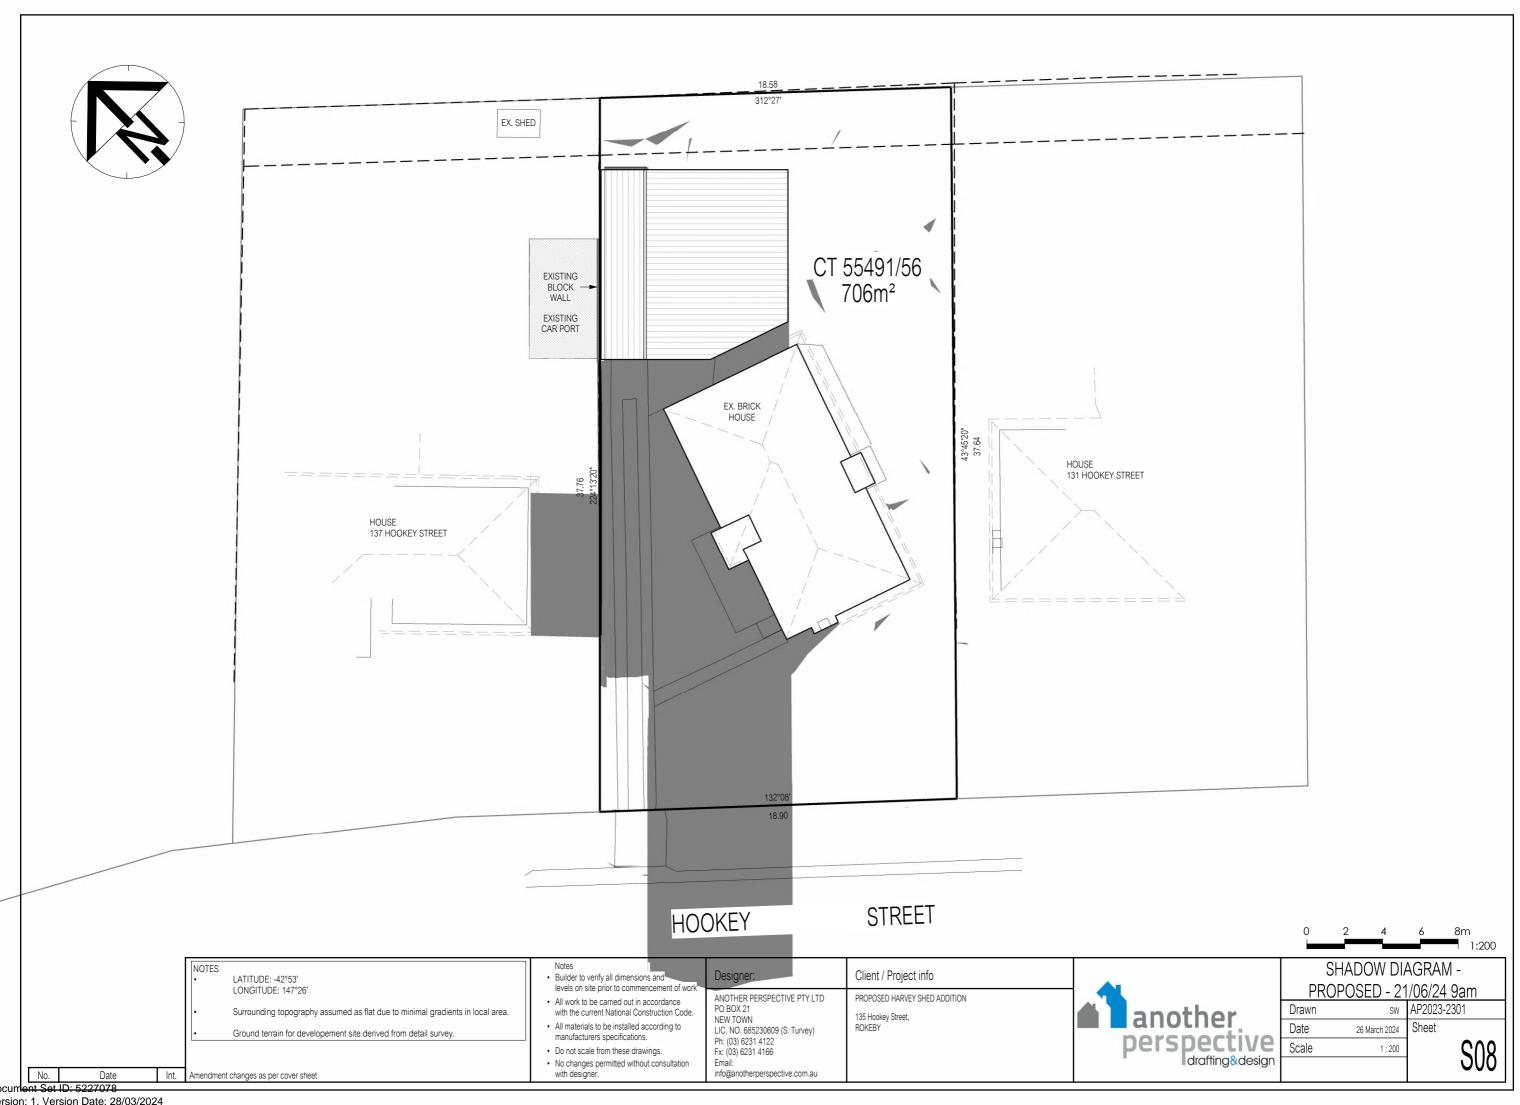

# Clarence City Council DEVELOPMENT/USE OR SUBDIVISION CHECKLIST

- Where it is proposed to erect buildings, **detailed plan**s with dimensions at a scale of 1:100 or 1:200 showing:
  - Internal layout of each building on the site.
  - Private open space for each dwelling.
  - External storage spaces.
  - Car parking space location and layout.
  - Major elevations of every building to be erected.
  - Shadow diagrams of the proposed buildings and adjacent structures demonstrating the extent of shading of adjacent private open spaces and external windows of buildings on adjacent sites.
  - Relationship of the elevations to natural ground level, showing any proposed cut or fill.
  - Materials and colours to be used on rooves and external walls.
- ☐ Where it is proposed to erect buildings, a plan of the proposed **landscaping** showing:
  - Planting concepts.
  - Paving materials and drainage treatments and lighting for vehicle areas and footpaths.
  - Plantings proposed for screening from adjacent sites or public places.
- Any additional reports, plans or other information required by the relevant zone or code.