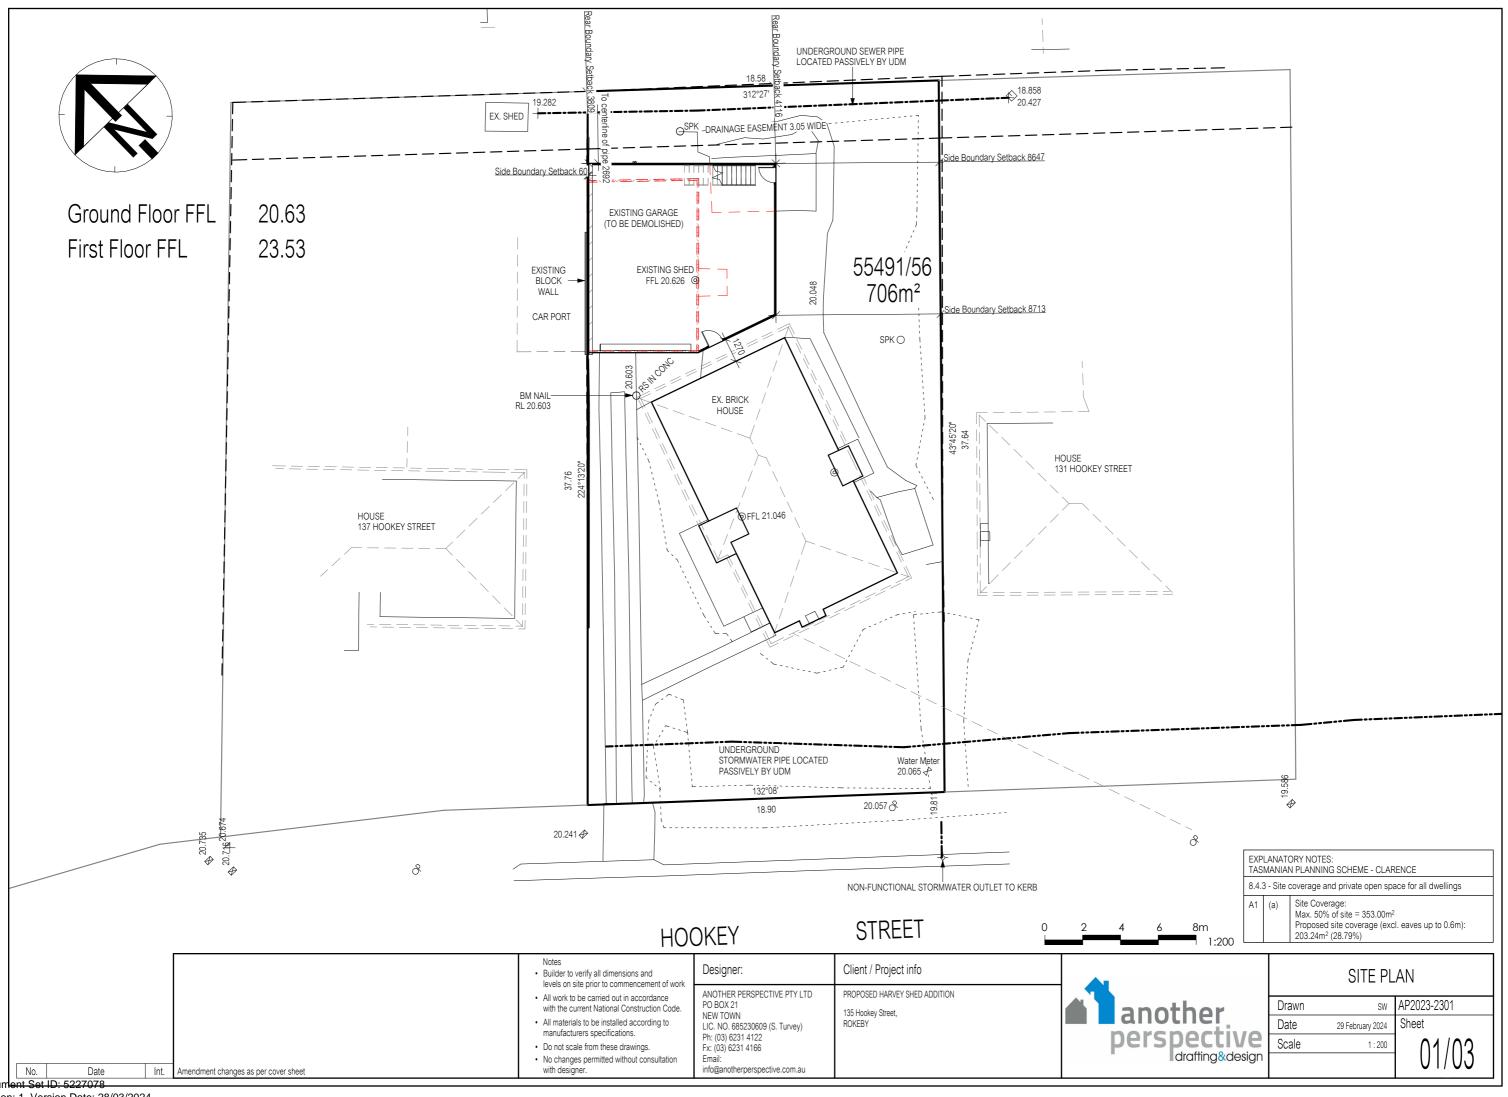

## DEVELOPMENT APPLICATION PDPLANPMTD-2024/043238

PROPOSAL: Outbuilding

**LOCATION:** 135 Hookey Street, Rokeby

**RELEVANT PLANNING SCHEME:** Tasmanian Planning Scheme - Clarence

**ADVERTISING EXPIRY DATE:** 30 April 2024

| Proposal:                                                                            | Proposed Double Storey Garage (To include rumpus/storage, music room and computer room)                                                                     |
|--------------------------------------------------------------------------------------|-------------------------------------------------------------------------------------------------------------------------------------------------------------|
| Location:                                                                            | Address 135 Hookey Street  Suburb/Town Rokeby TAS Postcode 7019                                                                                             |
| Current<br>Owners/s:<br>Applicant:                                                   | Personal Information Removed                                                                                                                                |
| Tax Invoice for application fees to be in the name of: (if different from applicant) |                                                                                                                                                             |
|                                                                                      | Estimated cost of development \$180,000                                                                                                                     |
|                                                                                      | Is the property on the Tasmanian Heritage Register?                                                                                                         |
|                                                                                      | (if yes, we recommend you discuss your proposal with Heritage Tasmania prior to lodgement as exemptions may apply which may save you time on your proposal) |

#### Site analysis plan and site plan, including where relevant:

- Existing and proposed use(s) on site.
- Boundaries and dimensions of the site.
- Topography, including contours showing AHD levels and major site features.
- Natural drainage lines, watercourses and wetlands on or adjacent to the site.
- Soil type.
- Vegetation types and distribution, and trees and vegetation to be removed.
- Location and capacity of any existing services or easements on/to the site.
- Existing pedestrian and vehicle access to the site.
- Location of existing and proposed buildings on the site.
- Location of existing adjoining properties, adjacent buildings and their uses.
- Any natural hazards that may affect use or development on the site.
- Proposed roads, driveways, car parking areas and footpaths within the site.
- Any proposed open space, communal space, or facilities on the site.
- Main utility service connection points and easements.
- Proposed subdivision lot boundaries.