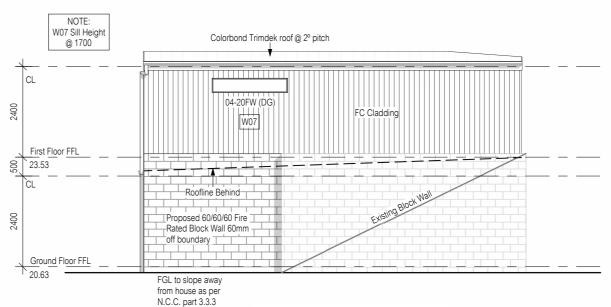

# Clarence City Council DEVELOPMENT/USE OR SUBDIVISION CHECKLIST

- Where it is proposed to erect buildings, **detailed plan**s with dimensions at a scale of 1:100 or 1:200 showing:
  - Internal layout of each building on the site.
  - Private open space for each dwelling.
  - External storage spaces.
  - Car parking space location and layout.
  - Major elevations of every building to be erected.
  - Shadow diagrams of the proposed buildings and adjacent structures demonstrating the extent of shading of adjacent private open spaces and external windows of buildings on adjacent sites.
  - Relationship of the elevations to natural ground level, showing any proposed cut or fill.
  - Materials and colours to be used on rooves and external walls.
- ☐ Where it is proposed to erect buildings, a plan of the proposed **landscaping** showing:
  - Planting concepts.
  - Paving materials and drainage treatments and lighting for vehicle areas and footpaths.
  - Plantings proposed for screening from adjacent sites or public places.
- Any additional reports, plans or other information required by the relevant zone or code.