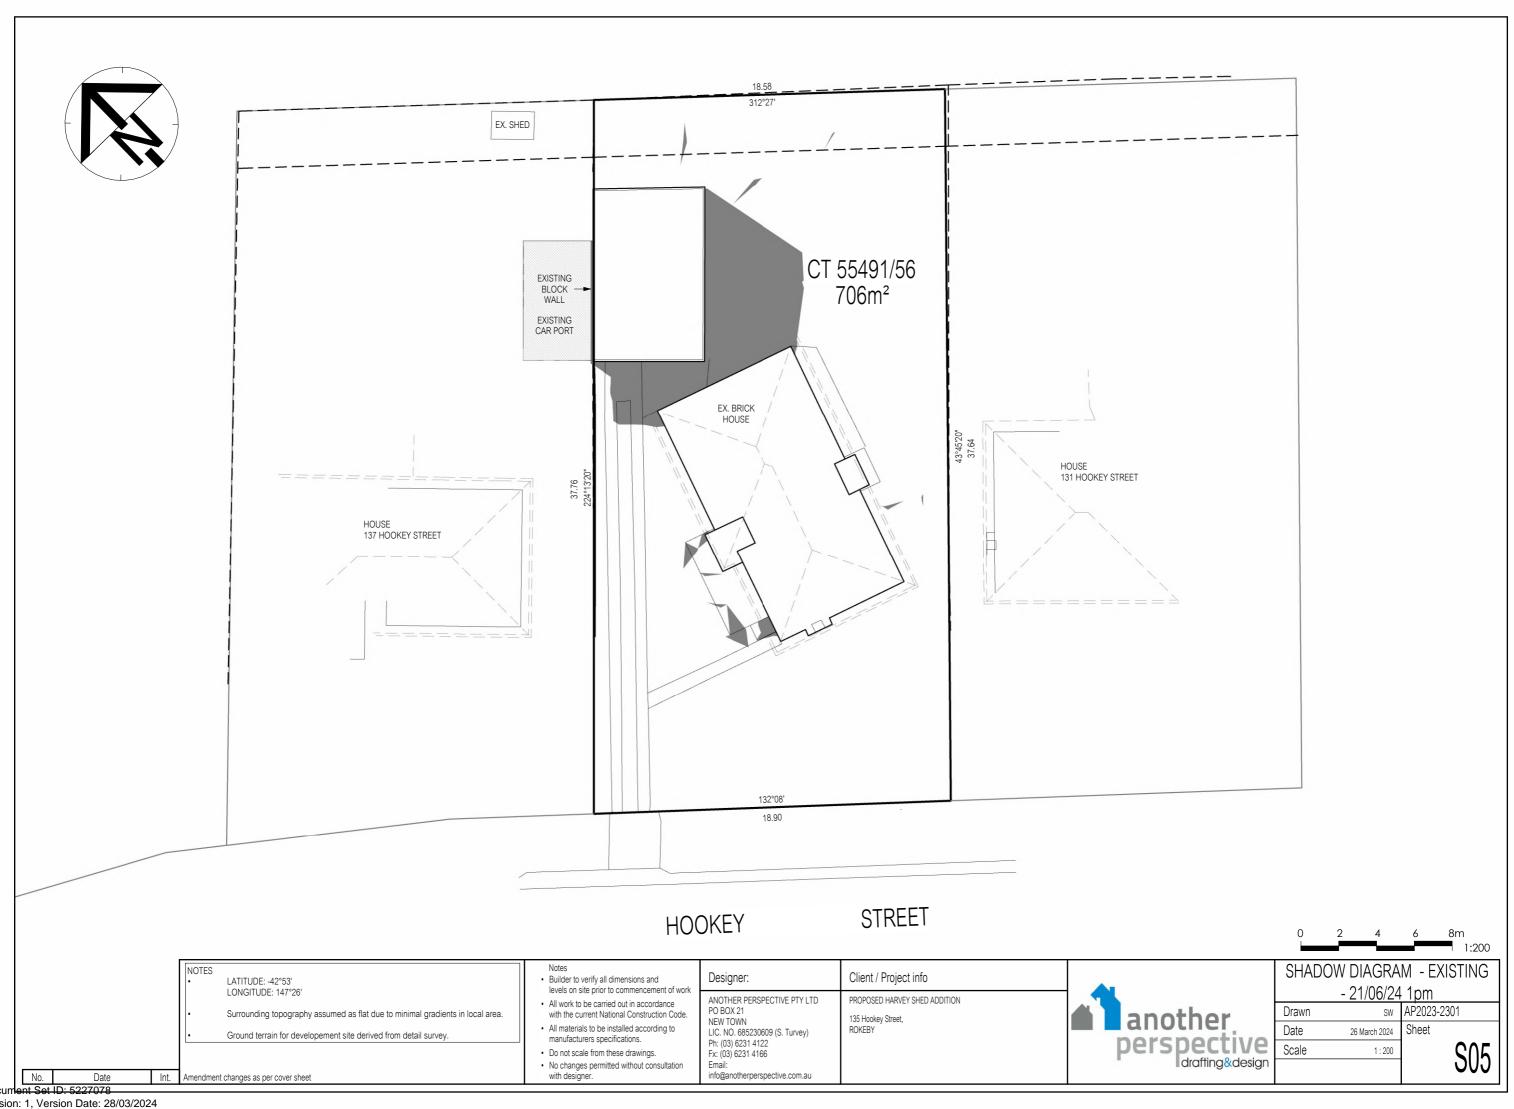

# Clarence City Council DEVELOPMENT/USE OR SUBDIVISION CHECKLIST

- Where it is proposed to erect buildings, **detailed plan**s with dimensions at a scale of 1:100 or 1:200 showing:
  - Internal layout of each building on the site.
  - Private open space for each dwelling.
  - External storage spaces.
  - Car parking space location and layout.
  - Major elevations of every building to be erected.
  - Shadow diagrams of the proposed buildings and adjacent structures demonstrating the extent of shading of adjacent private open spaces and external windows of buildings on adjacent sites.
  - Relationship of the elevations to natural ground level, showing any proposed cut or fill.
  - Materials and colours to be used on rooves and external walls.
- ☐ Where it is proposed to erect buildings, a plan of the proposed **landscaping** showing:
  - Planting concepts.
  - Paving materials and drainage treatments and lighting for vehicle areas and footpaths.
  - Plantings proposed for screening from adjacent sites or public places.
- Any additional reports, plans or other information required by the relevant zone or code.