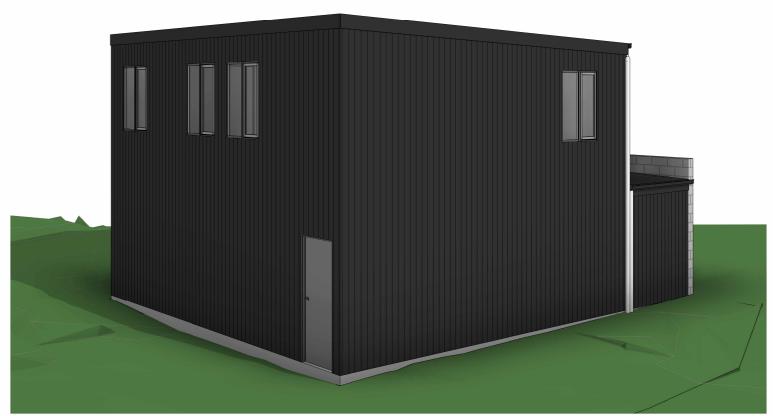

# Clarence City Council DEVELOPMENT/USE OR SUBDIVISION CHECKLIST

- Where it is proposed to erect buildings, **detailed plan**s with dimensions at a scale of 1:100 or 1:200 showing:
  - Internal layout of each building on the site.
  - Private open space for each dwelling.
  - External storage spaces.
  - Car parking space location and layout.
  - Major elevations of every building to be erected.
  - Shadow diagrams of the proposed buildings and adjacent structures demonstrating the extent of shading of adjacent private open spaces and external windows of buildings on adjacent sites.
  - Relationship of the elevations to natural ground level, showing any proposed cut or fill.
  - Materials and colours to be used on rooves and external walls.
- ☐ Where it is proposed to erect buildings, a plan of the proposed **landscaping** showing:
  - Planting concepts.
  - Paving materials and drainage treatments and lighting for vehicle areas and footpaths.
  - Plantings proposed for screening from adjacent sites or public places.
- Any additional reports, plans or other information required by the relevant zone or code.