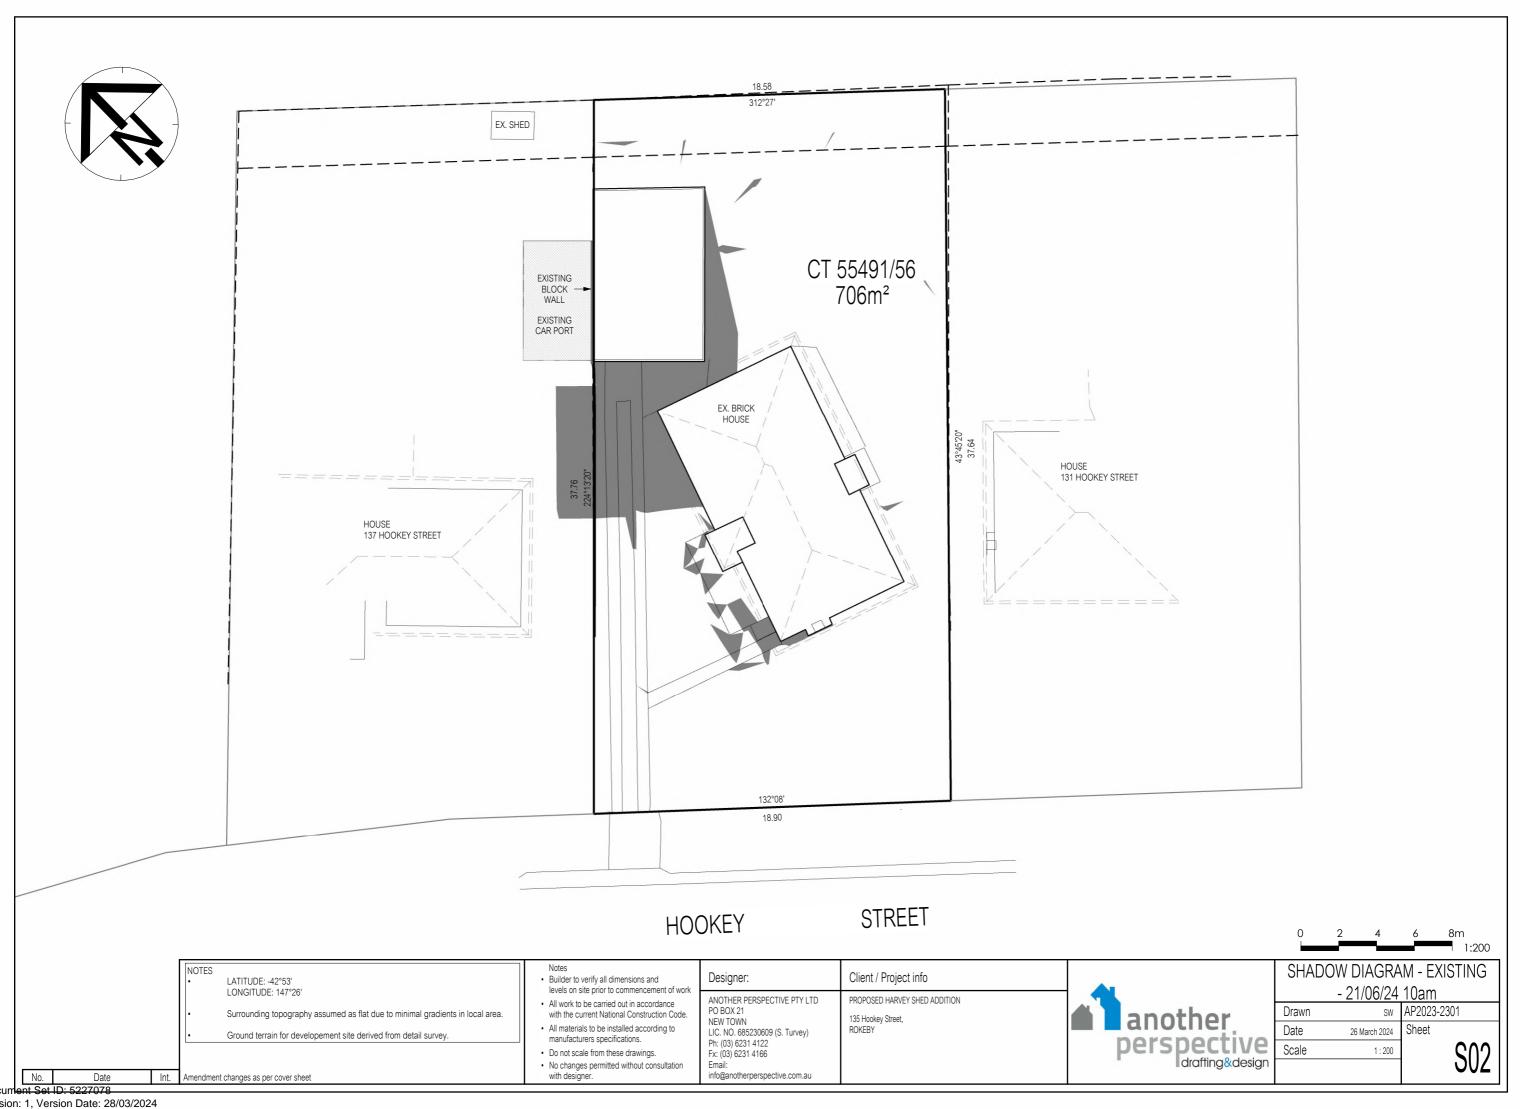

# Clarence City Council DEVELOPMENT/USE OR SUBDIVISION CHECKLIST

- Where it is proposed to erect buildings, **detailed plan**s with dimensions at a scale of 1:100 or 1:200 showing:
  - Internal layout of each building on the site.
  - Private open space for each dwelling.
  - External storage spaces.
  - Car parking space location and layout.
  - Major elevations of every building to be erected.
  - Shadow diagrams of the proposed buildings and adjacent structures demonstrating the extent of shading of adjacent private open spaces and external windows of buildings on adjacent sites.
  - Relationship of the elevations to natural ground level, showing any proposed cut or fill.
  - Materials and colours to be used on rooves and external walls.
- ☐ Where it is proposed to erect buildings, a plan of the proposed **landscaping** showing:
  - Planting concepts.
  - Paving materials and drainage treatments and lighting for vehicle areas and footpaths.
  - Plantings proposed for screening from adjacent sites or public places.
- Any additional reports, plans or other information required by the relevant zone or code.