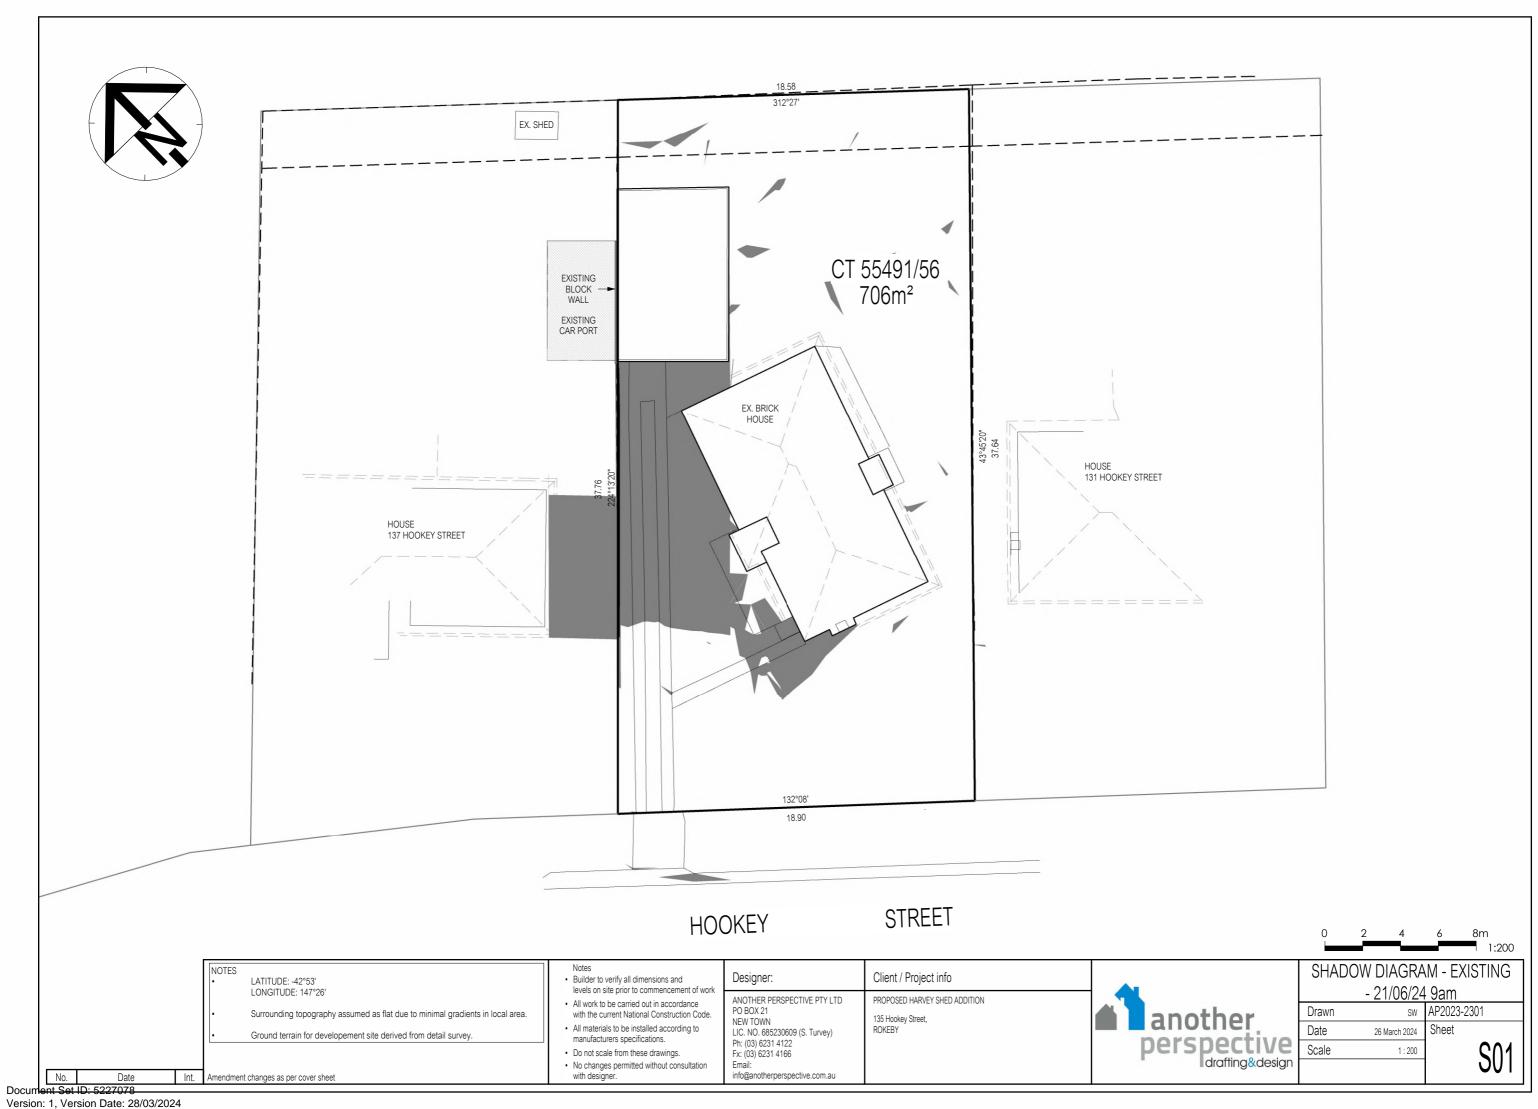

# Clarence City Council DEVELOPMENT/USE OR SUBDIVISION CHECKLIST

- Where it is proposed to erect buildings, **detailed plan**s with dimensions at a scale of 1:100 or 1:200 showing:
  - Internal layout of each building on the site.
  - Private open space for each dwelling.
  - External storage spaces.
  - Car parking space location and layout.
  - Major elevations of every building to be erected.
  - Shadow diagrams of the proposed buildings and adjacent structures demonstrating the extent of shading of adjacent private open spaces and external windows of buildings on adjacent sites.
  - Relationship of the elevations to natural ground level, showing any proposed cut or fill.
  - Materials and colours to be used on rooves and external walls.
- ☐ Where it is proposed to erect buildings, a plan of the proposed **landscaping** showing:
  - Planting concepts.
  - Paving materials and drainage treatments and lighting for vehicle areas and footpaths.
  - Plantings proposed for screening from adjacent sites or public places.
- Any additional reports, plans or other information required by the relevant zone or code.