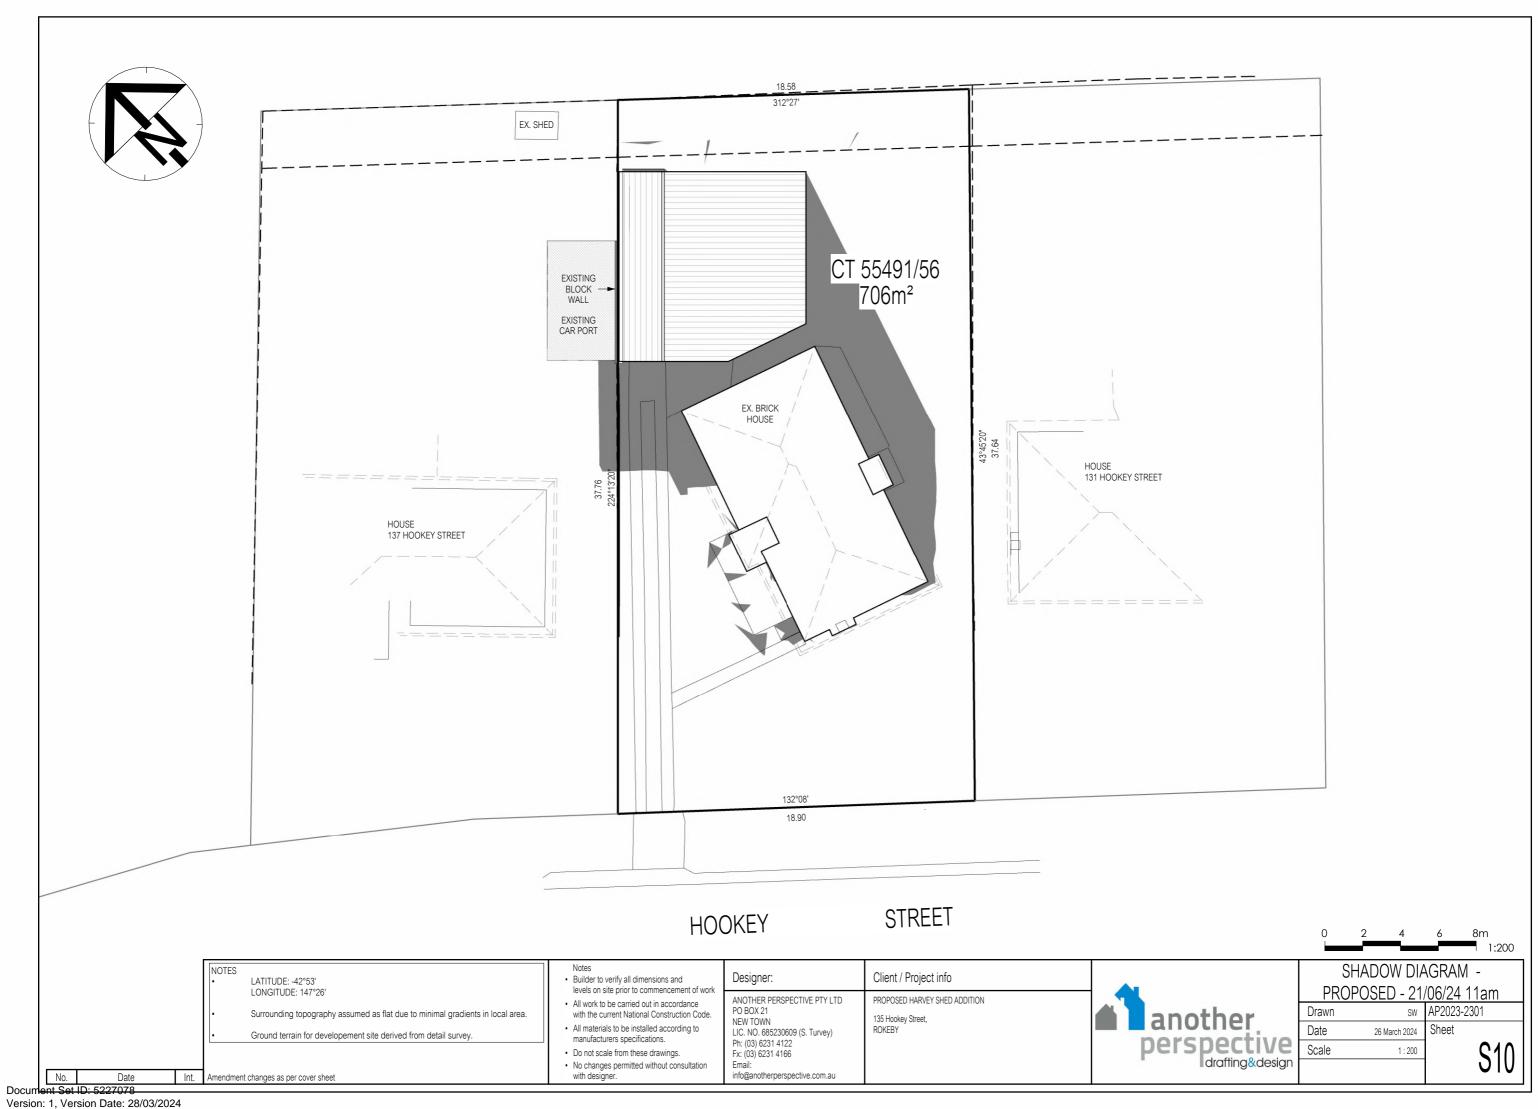

# Clarence City Council DEVELOPMENT/USE OR SUBDIVISION CHECKLIST

- Where it is proposed to erect buildings, **detailed plan**s with dimensions at a scale of 1:100 or 1:200 showing:
  - Internal layout of each building on the site.
  - Private open space for each dwelling.
  - External storage spaces.
  - Car parking space location and layout.
  - Major elevations of every building to be erected.
  - Shadow diagrams of the proposed buildings and adjacent structures demonstrating the extent of shading of adjacent private open spaces and external windows of buildings on adjacent sites.
  - Relationship of the elevations to natural ground level, showing any proposed cut or fill.
  - Materials and colours to be used on rooves and external walls.
- ☐ Where it is proposed to erect buildings, a plan of the proposed **landscaping** showing:
  - Planting concepts.
  - Paving materials and drainage treatments and lighting for vehicle areas and footpaths.
  - Plantings proposed for screening from adjacent sites or public places.
- Any additional reports, plans or other information required by the relevant zone or code.