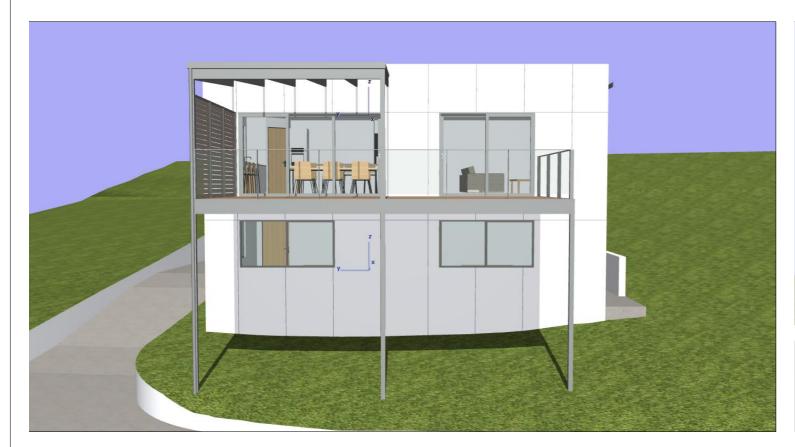

**NORTH VIEW** NORTH-WEST VIEW

**WEST VIEW** 

**SOUTH-WEST VIEW** 

DO NOT SCALE OFF DRAWINGS. CONTRACTORS TO CONFIRM WITH J DWYER ANY DIMENSIONS OR LEVELS IF NECCESSARY. ALL GLAZING TO AS 1288/2047. THIS DOCUMENT IS COPYRIGHTED AND MAY NOT BE REPRODUCED IN PART OF WHOLE WITHOUT WRITTEN CONSESNT OF J DWYER

PROJECT:

PROPOSED DWELLING AT 21a BEACH RD, LINDISFARNE, TAS 7015

DRAWING TITLE: DA.09 3D PERSPECTIVE 1 OF 2 CLIENT: JOCK LEE

SCALE: N/A @A3

DATE: 19.04.24

DRAWN: J DWYER

**SOUTH VIEW** SOUTH-EAST VIEW

**EAST VIEW** 

DA.10 3D PERSPECTIVE 2 OF 2

NORTH-EAST VIEW

SCALE: 1:243.65 @A3 DATE: 19.04.24

19 TILANBI STREET, HOWRAH, TAS, 7018 **0439336257**