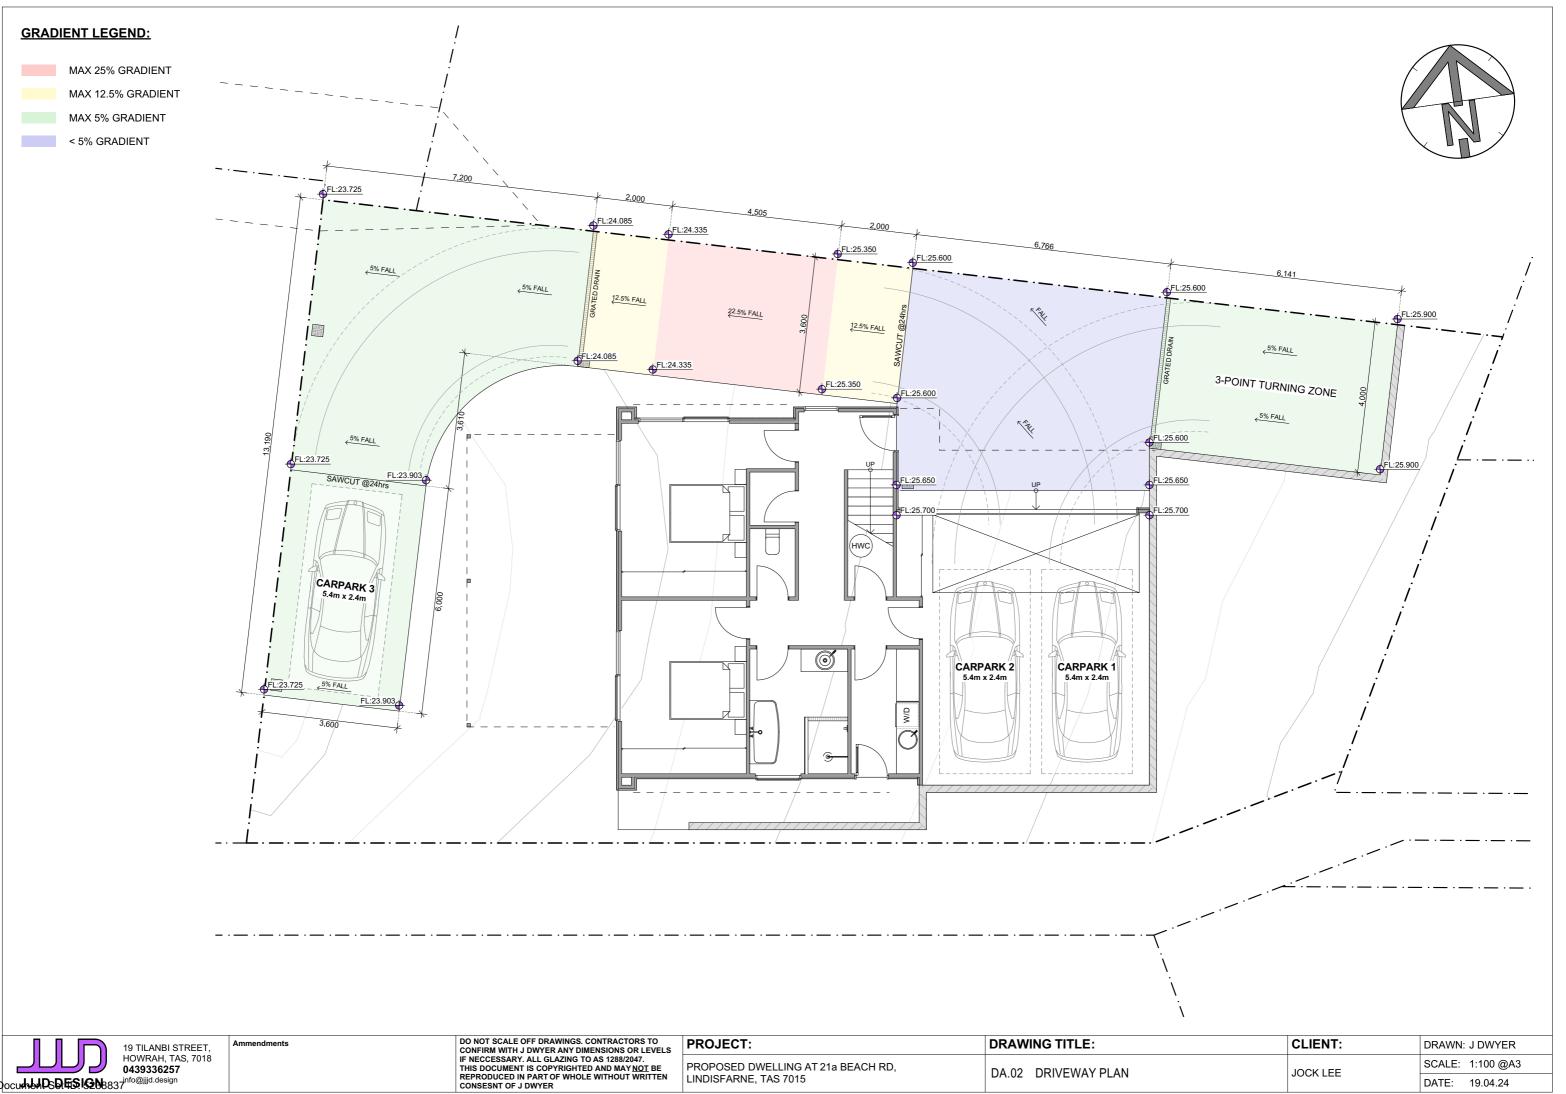

## **DRAWING SCHEDULE:**

| 24 |
|----|
| 24 |
| 24 |
| 24 |
| 24 |
| 24 |
| 24 |
| 24 |
| 24 |
| 24 |
|    |

Version: 1, Version Date: 19/04/2024

DO NOT SCALE OFF DRAWINGS. CONTRACTORS TO CONFIRM WITH J DWYER ANY DIMENSIONS OR LEVELS IF NECCESSARY. ALL GLAZING TO AS 1288/2047. THIS DOCUMENT IS COPYRIGHTED AND MAY NOT BE REPRODUCED IN PART OF WHOLE WITHOUT WRITTEN CONSESNT OF J DWYER

PROJECT: DRAWING TITLE:

PROPOSED DWELLING AT 21a BEACH RD,
LINDISFARNE, TAS 7015

DA.01 SITE PLAN

DRAWN: J DWYER

SCALE: 1:250 @A3

DATE: 19.04.24

CLIENT:

JOCK LEE