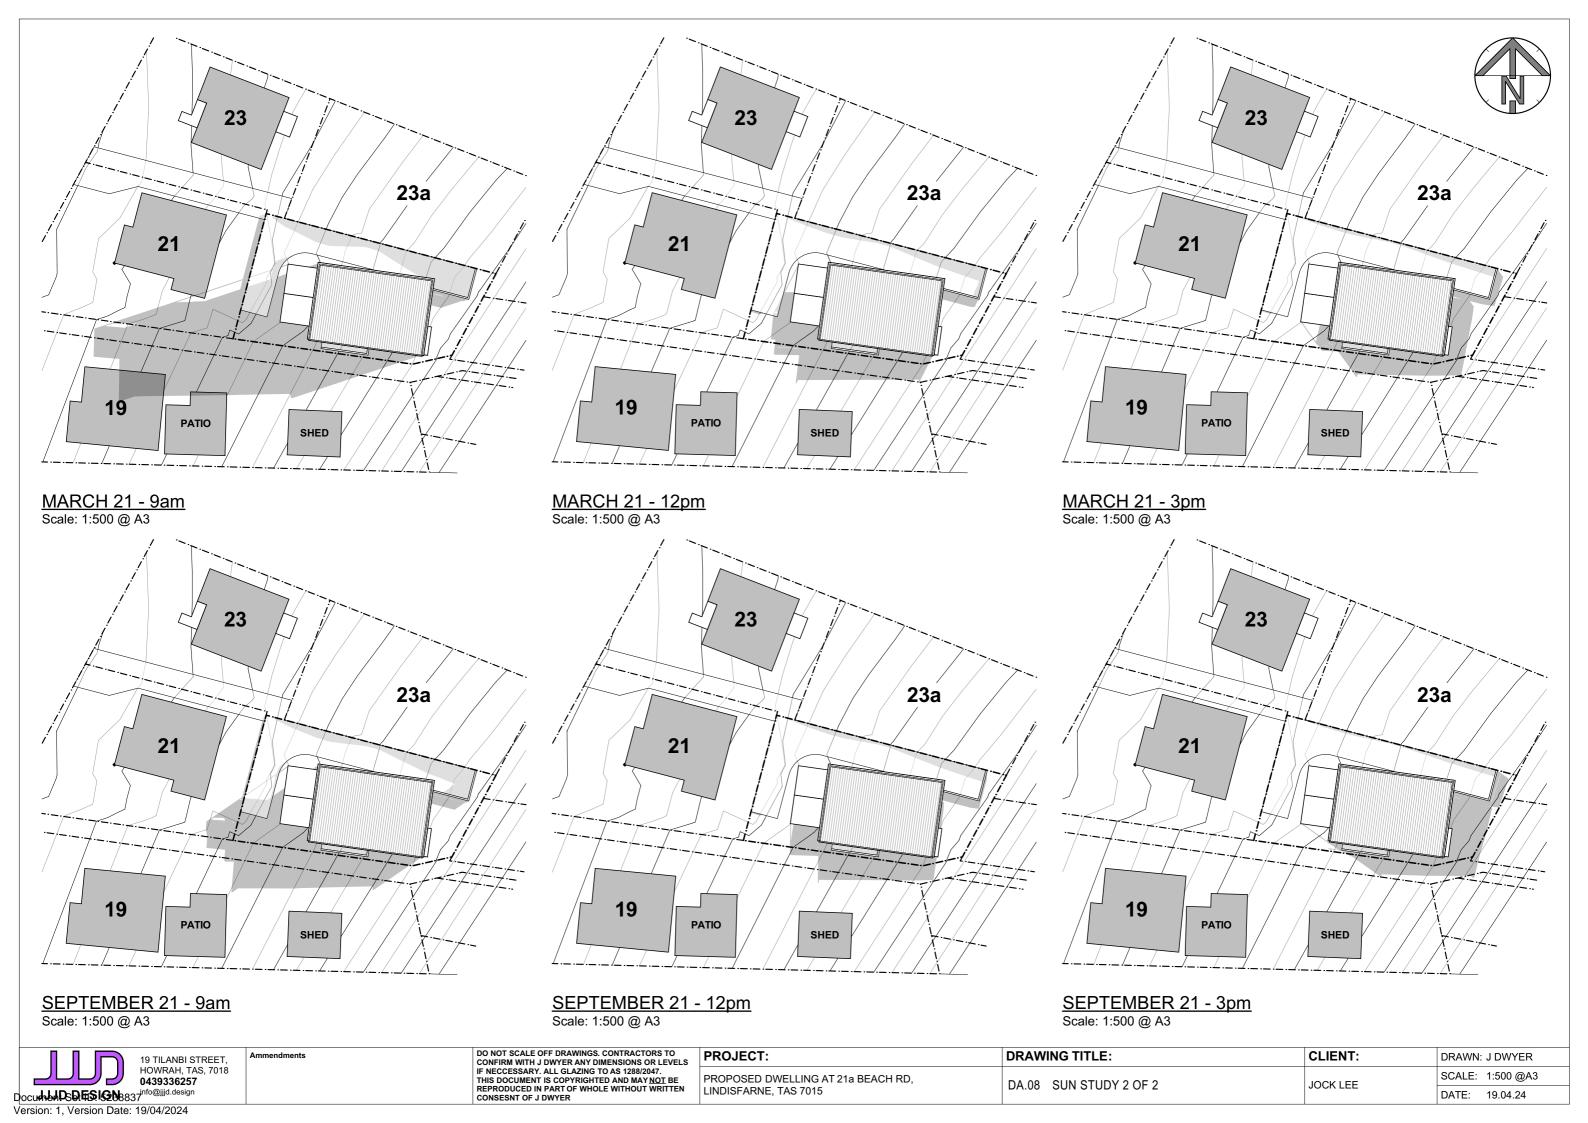

PROJECT:

PROPOSED DWELLING AT 21a BEACH RD, LINDISFARNE, TAS 7015

DRAWING TITLE: DA.09 3D PERSPECTIVE 1 OF 2 CLIENT: JOCK LEE

SCALE: N/A @A3

DATE: 19.04.24

DRAWN: J DWYER

**SOUTH VIEW** SOUTH-EAST VIEW

**EAST VIEW** 

DA.10 3D PERSPECTIVE 2 OF 2

NORTH-EAST VIEW

SCALE: 1:243.65 @A3 DATE: 19.04.24

19 TILANBI STREET, HOWRAH, TAS, 7018 **0439336257**