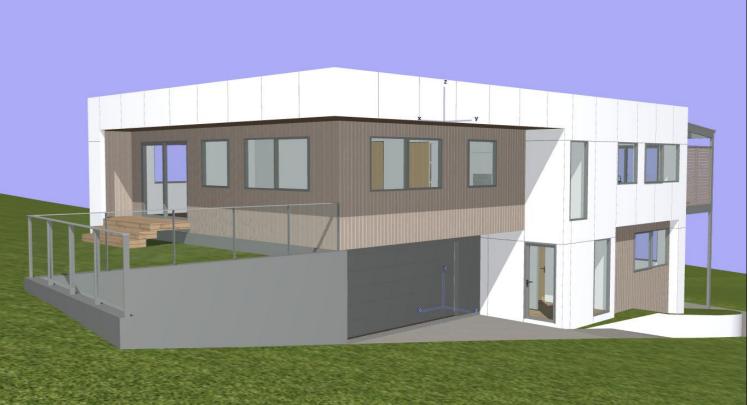

**NORTH VIEW** NORTH-WEST VIEW

**WEST VIEW** 

**SOUTH-WEST VIEW** 

DO NOT SCALE OFF DRAWINGS. CONTRACTORS TO CONFIRM WITH J DWYER ANY DIMENSIONS OR LEVELS IF NECCESSARY. ALL GLAZING TO AS 1288/2047. THIS DOCUMENT IS COPYRIGHTED AND MAY NOT BE REPRODUCED IN PART OF WHOLE WITHOUT WRITTEN CONSESNT OF J DWYER

PROJECT:

PROPOSED DWELLING AT 21a BEACH RD, LINDISFARNE, TAS 7015

DRAWING TITLE: DA.09 3D PERSPECTIVE 1 OF 2 CLIENT: JOCK LEE

SCALE: N/A @A3

DATE: 19.04.24

DRAWN: J DWYER

**SOUTH VIEW** SOUTH-EAST VIEW

**EAST VIEW** 