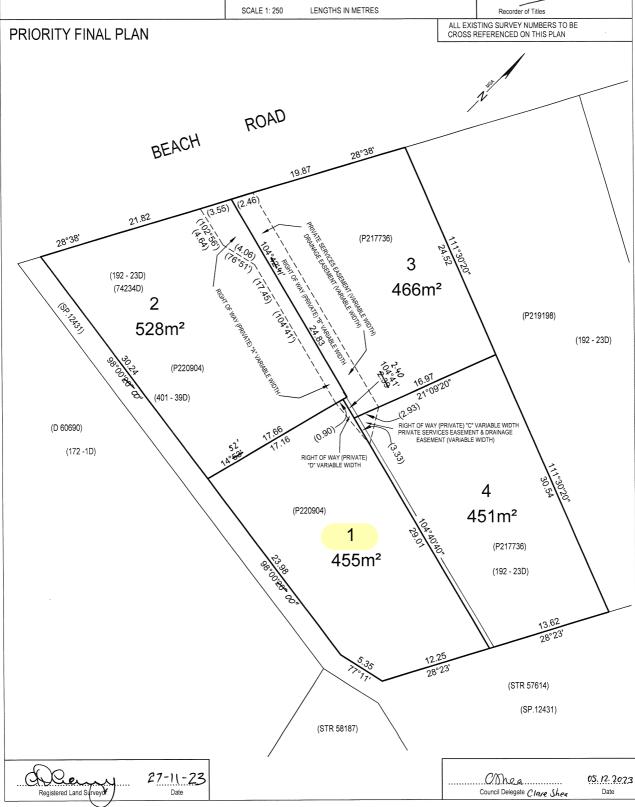

### **FOLIO PLAN**

RECORDER OF TITLES

Issued Pursuant to the Land Titles Act 1980

OWNER: J.A. LEE

FOLIO REFERENCE: CT.220904 / 6 & CT.61069 / 1

OWNER: R. SCHLESINGER FOLIO REFERENCE: CT.217736 / 7

GRANTEE: Part of 970 Acres Gtd. to Edmond Philip Wilson,

Alexander George Webster and Charles Percy Davis.

PLAN OF SURVEY

BY SURVEYOR:

LOCATION: CITY OF CLARENCE

REGISTERED NUMBER **S**P186070

APPROVED EFFECTIVE

FROM 1 4 MAR 2024

Ren

#### DESCRIPTION OF LAND

City of CLARENCE

Lot 1 on Sealed Plan 186070

Derivation: Part of 970 Acres Gtd. to E P Wilson and Ors

Prior CTs 220904/6 and 61069/1

#### DESCRIPTION OF LAND

City of CLARENCE

Lot 2 on Sealed Plan 186070

Derivation : Part of 970 Acres Gtd. to E P Wilson and Ors

Prior CTs 220904/6 and 61069/1

#### DESCRIPTION OF LAND

City of CLARENCE

Lot 3 on Sealed Plan 186070

Derivation: Part of 970 Acres Gtd. to E P Wilson and Ors

Prior CTs 217736/7 and 220904/6

#### DESCRIPTION OF LAND

City of CLARENCE

Lot 4 on Sealed Plan 186070

Derivation: Part of 970 Acres Gtd. to E P Wilson and Ors

Prior CTs 217736/7 and 220904/6