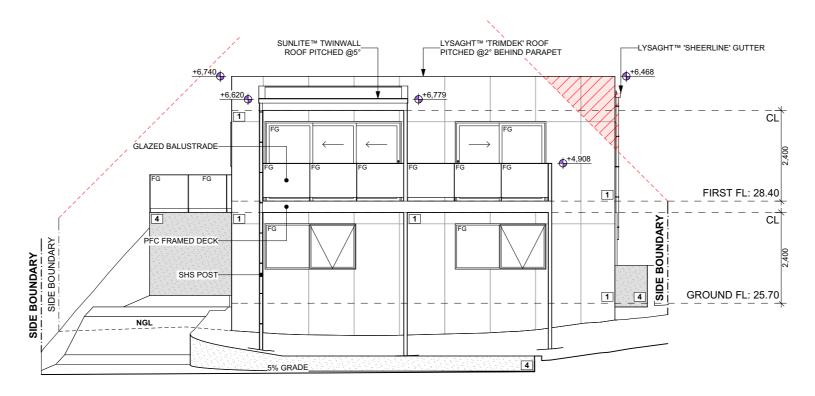

## SOUTH ELEVATION

SCALE 1:100 @A3

## **NORTH ELEVATION**

SCALE 1:100 @A3

#### **LEGEND:**

FG FIXED GLAZING

SECTION OF DEVELOPMENT PROTRUDING BUILDING ENVELOPE

1 MASTERWALL™ 100mm RENDERED FOAM CLADDING - SURFMIST

Ammendments

2 19mm TIMBER SHIPLAP CLADDING - CLEAR FINISH

RENDERED BLOCKWORK - WINDSPRAY