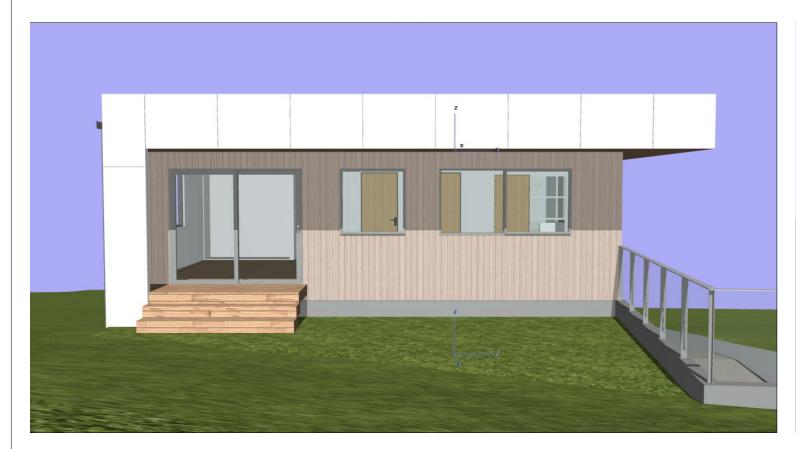

## SOUTH ELEVATION

SCALE 1:100 @A3

## **NORTH ELEVATION**

SCALE 1:100 @A3

|  | PROJECT:                           | DRAWING TITLE:          | CLIENT:  | DRAWN: J DWYER   |
|--|------------------------------------|-------------------------|----------|------------------|
|  | PROPOSED DWELLING AT 21a BEACH RD, | DA.06 ELEVATIONS 2 OF 2 | JOCK LEE | SCALE: 1:100 @A3 |
|  | LINDISFARNE, TAS 7015              |                         |          | DATE: 19.04.24   |