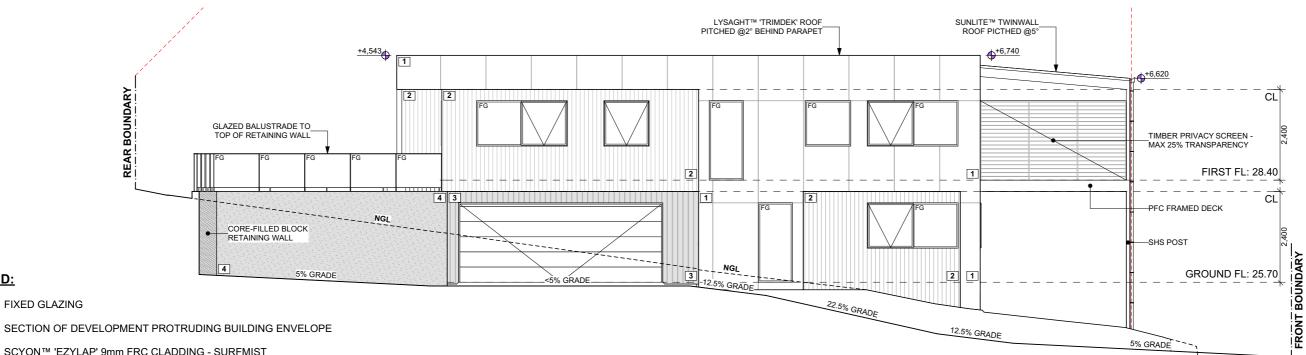

#### **SOUTH ELEVATION** SCALE 1:100 @A3

#### **NORTH ELEVATION** SCALE 1:100 @A3

#### FIXED GLAZING FG

**LEGEND:** 

1 SCYON™ 'EZYLAP' 9mm FRC CLADDING - SURFMIST

2 19mm TIMBER SHIPLAP CLADDING - CLEAR FINISH

3 SCYON™ 'AXON' 9mm FRC CLADDING - WINDSPRAY

4 RENDERED BLOCKWORK - WINDSPRAY

| 19 TILANBI STREET,<br>HOWRAH, TAS, 7018<br>0439336257<br>Documble Solf Signe 8837 info@jjjd.design |  |
|----------------------------------------------------------------------------------------------------|--|
| Version: 1, Version Date: 19/04/2024                                                               |  |
|                                                                                                    |  |

#### **LEGEND:**

FG FIXED GLAZING

SECTION OF DEVELOPMENT PROTRUDING BUILDING ENVELOPE

1 MASTERWALL™ 100mm RENDERED FOAM CLADDING - SURFMIST

Ammendments

2 19mm TIMBER SHIPLAP CLADDING - CLEAR FINISH

RENDERED BLOCKWORK - WINDSPRAY