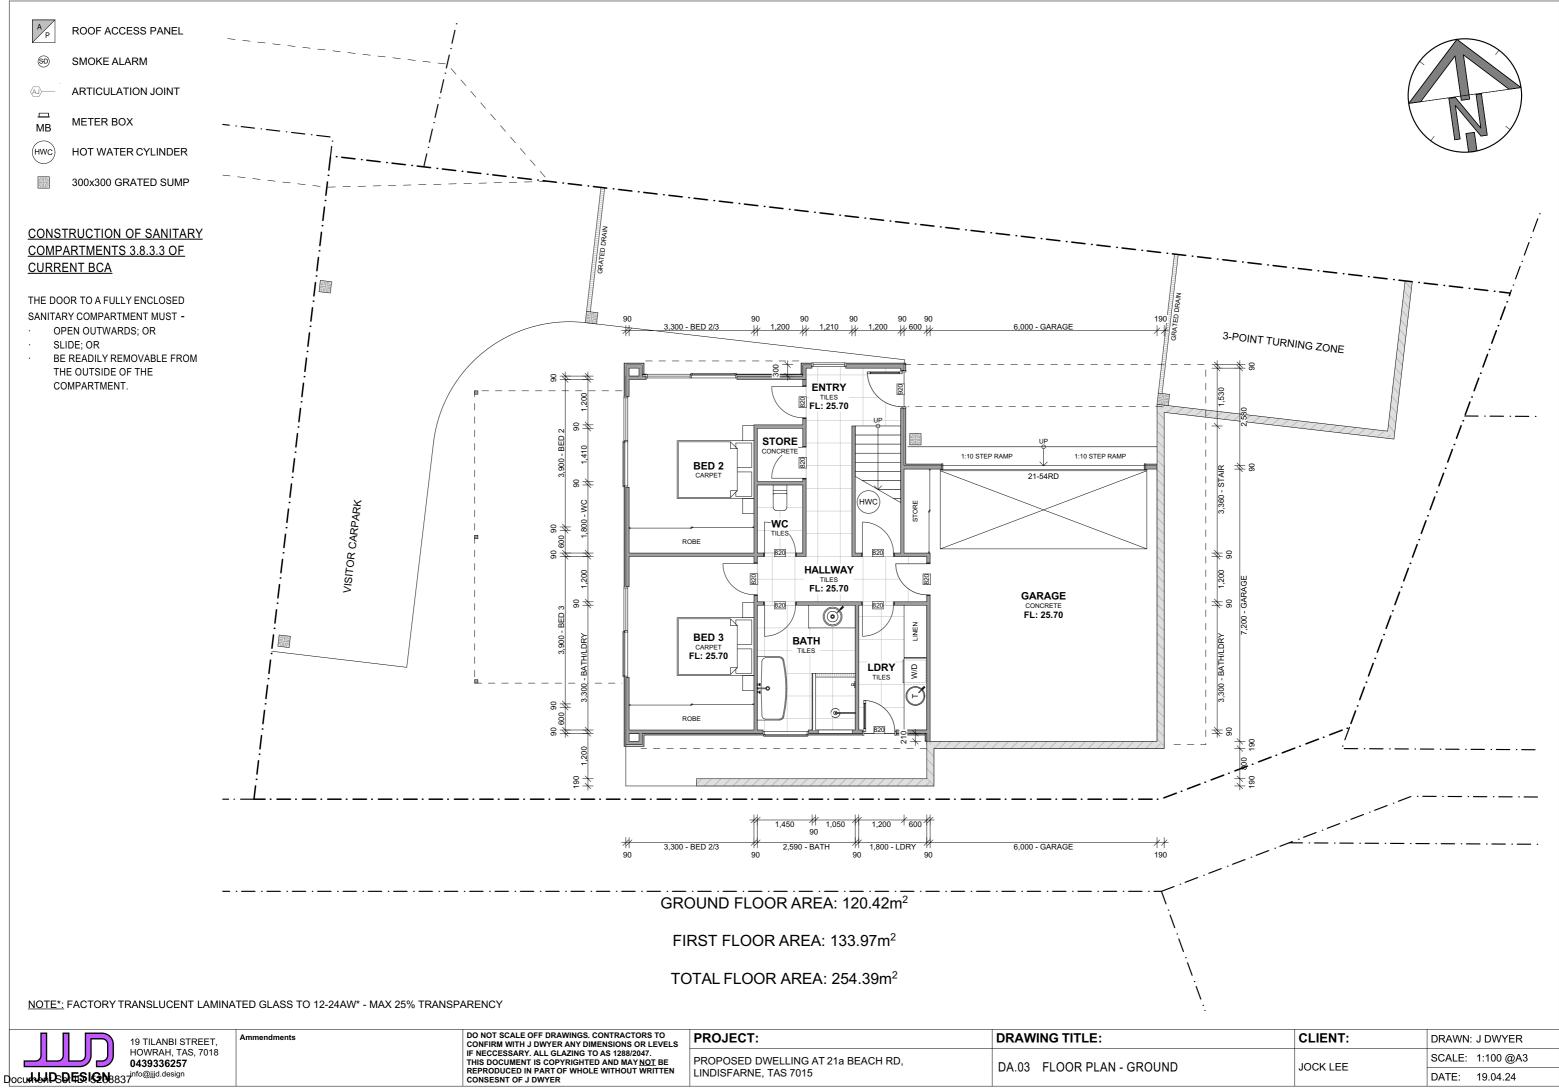

Document DSD FS 1608837 info@jjjd.design Version: 1, Version Date: 19/04/2024

Version: 1, Version Date: 19/04/2024

A P

ROOF ACCESS PANEL

SMOKE ALARM

ARTICULATION JOINT

METER BOX

HOT WATER CYLINDER

300x300 GRATED SUMP

# CONSTRUCTION OF SANITARY COMPARTMENTS 3.8.3.3 OF CURRENT BCA

THE DOOR TO A FULLY ENCLOSED SANITARY COMPARTMENT MUST -

- OPEN OUTWARDS; OR
- BE READILY REMOVABLE FROM THE OUTSIDE OF THE
- COMPARTMENT.

GROUND FLOOR AREA: 120.42m<sup>2</sup>

FIRST FLOOR AREA: 133.97m<sup>2</sup>

TOTAL FLOOR AREA: 254.39m<sup>2</sup>

NOTE\*: FACTORY TRANSLUCENT LAMINATED GLASS TO 12-24AW\* - MAX 25% TRANSPARENCY

Version: 1, Version Date: 19/04/2024

DO NOT SCALE OFF DRAWINGS. CONTRACTORS TO CONFIRM WITH J DWYER ANY DIMENSIONS OR LEVELS IF NECCESSARY. ALL GLAZING TO AS 1288/2047. THIS DOCUMENT IS COPYRIGHTED AND MAY NOT BE REPRODUCED IN PART OF WHOLE WITHOUT WRITTEN CONSESNT OF J DWYER

PROJECT:

PROPOSED DWELLING AT 21a BEACH RD,
LINDISFARNE, TAS 7015

 DRAWING TITLE:
 CLIENT:
 DRAWN: J DWYER

 DA.04 FLOOR PLAN - FIRST
 JOCK LEE
 SCALE: 1:100 @A3

 DATE: 19.04.24
 SCALE: 1:400 @A3