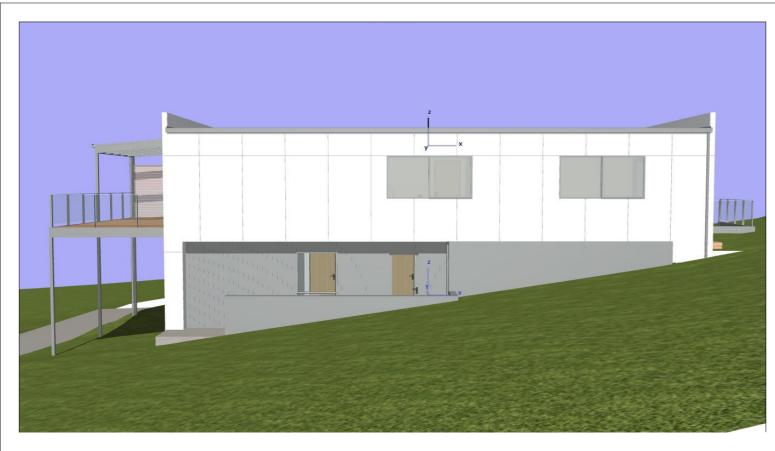

#### **SOUTH ELEVATION** SCALE 1:100 @A3

#### **NORTH ELEVATION** SCALE 1:100 @A3

| , | PROJECT:                           | DRAWING TITLE:          | CLIENT:  | DRAWN: J DWYER   |
|---|------------------------------------|-------------------------|----------|------------------|
|   | PROPOSED DWELLING AT 21a BEACH RD, | DA.05 ELEVATIONS 1 OF 2 | JOCK LEE | SCALE: 1:100 @A3 |
|   | LINDISFARNE, TAS 7015              |                         |          | DATE: 19.04.24   |