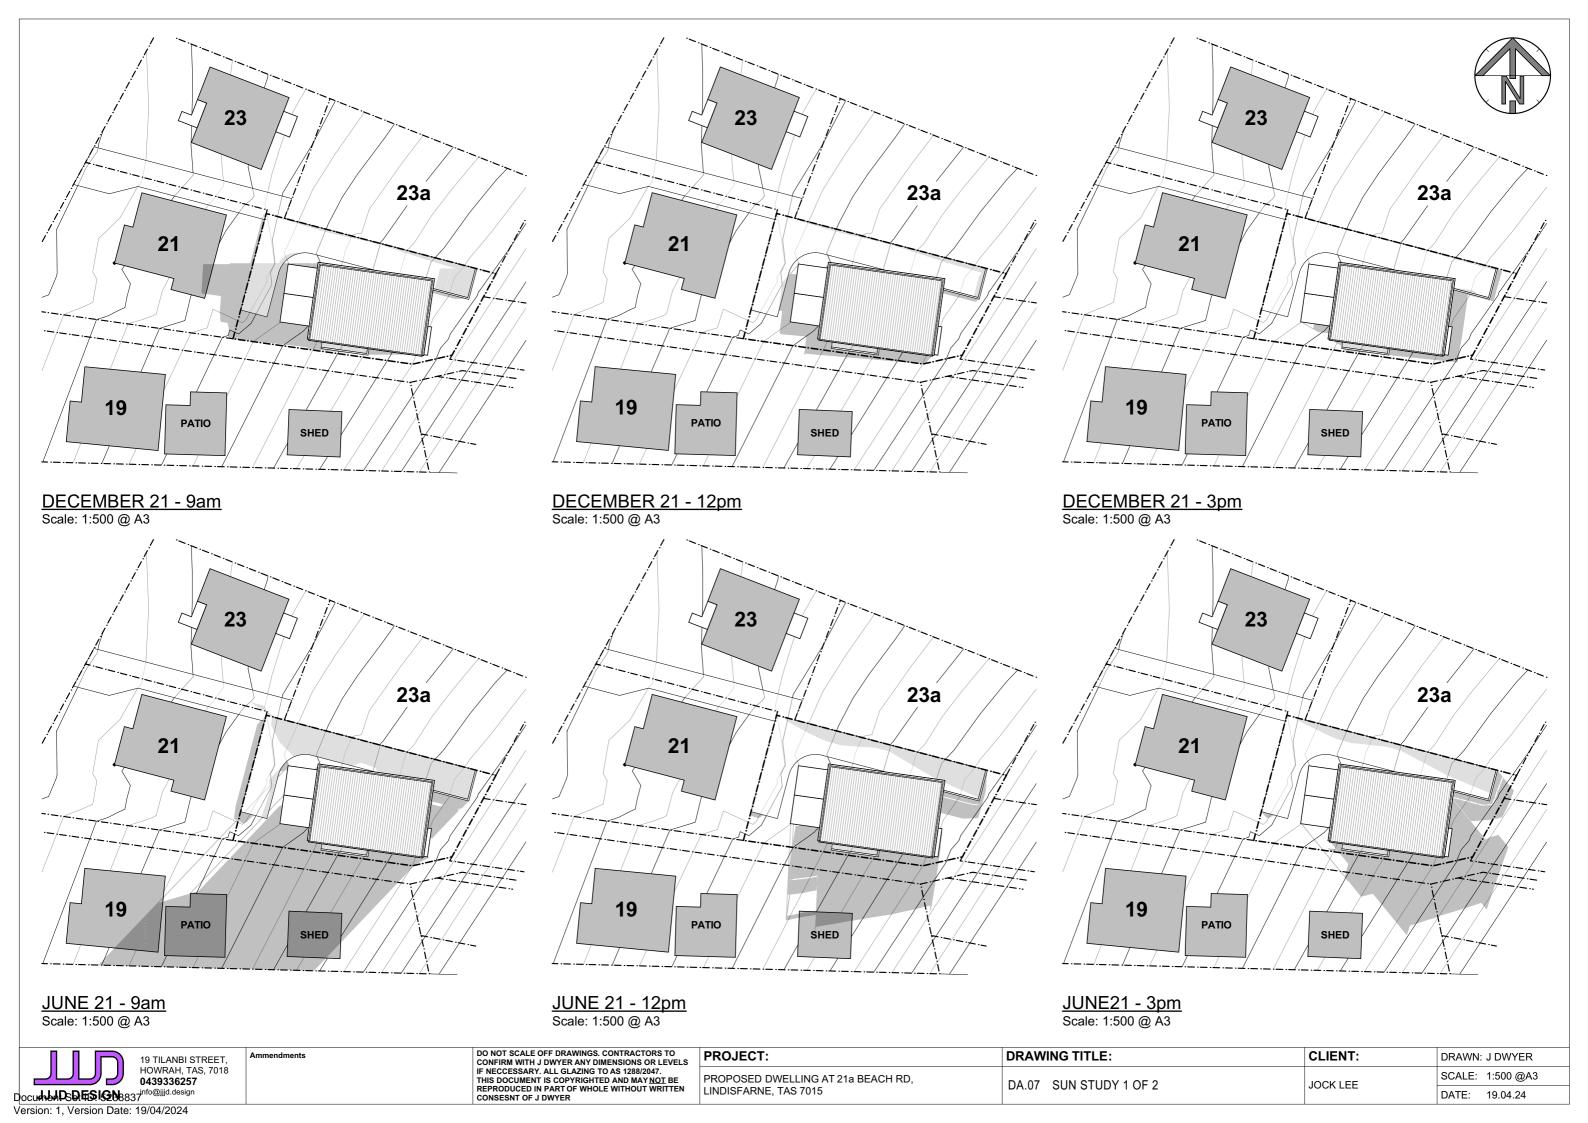

#### **DIRECTOR'S LIST:**

FOR: JOCK LEE

SITE: 21a BEACH RD, LINDISFARNE 7015

**LAND TITLE:** 186070/1

PLANNING PERMIT: TBD

**ZONING:** GENERAL RESIDENTIAL

SITE AREA: 454m<sup>2</sup>

**PROPOSED FOOTPRINT:** 164.89m<sup>2</sup>

SITE COVERAGE: 36.32%

BAL: BAL LOW

SOIL CLASSIFICATION: CLASS 'M'