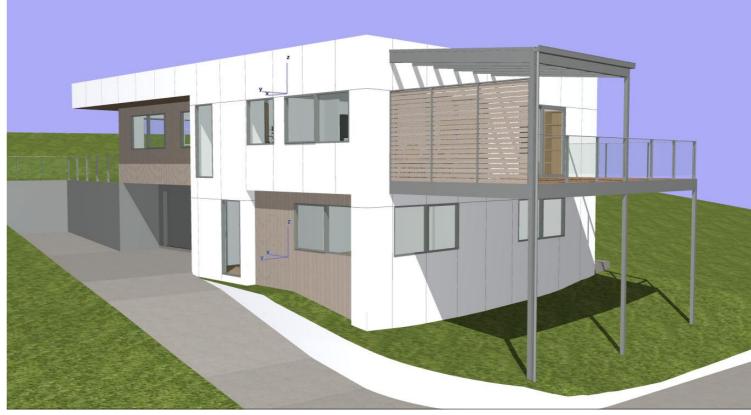

**NORTH VIEW** NORTH-WEST VIEW

**WEST VIEW** 

**SOUTH-WEST VIEW** 

DO NOT SCALE OFF DRAWINGS. CONTRACTORS TO CONFIRM WITH J DWYER ANY DIMENSIONS OR LEVELS IF NECCESSARY. ALL GLAZING TO AS 1288/2047. THIS DOCUMENT IS COPYRIGHTED AND MAY NOT BE REPRODUCED IN PART OF WHOLE WITHOUT WRITTEN CONSESNT OF J DWYER

PROJECT:

PROPOSED DWELLING AT 21a BEACH RD, LINDISFARNE, TAS 7015

DRAWING TITLE: DA.09 3D PERSPECTIVE 1 OF 2 CLIENT: JOCK LEE

SCALE: N/A @A3

DATE: 19.04.24

DRAWN: J DWYER

**SOUTH VIEW** SOUTH-EAST VIEW

**EAST VIEW** 

DA.10 3D PERSPECTIVE 2 OF 2

NORTH-EAST VIEW

SCALE: 1:243.65 @A3 DATE: 19.04.24

19 TILANBI STREET, HOWRAH, TAS, 7018 **0439336257**