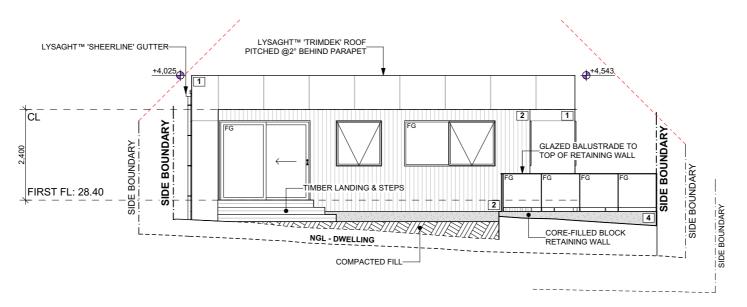

#### **SOUTH ELEVATION** SCALE 1:100 @A3

#### **NORTH ELEVATION** SCALE 1:100 @A3

#### FIXED GLAZING FG

**LEGEND:** 

1 SCYON™ 'EZYLAP' 9mm FRC CLADDING - SURFMIST

2 19mm TIMBER SHIPLAP CLADDING - CLEAR FINISH

3 SCYON™ 'AXON' 9mm FRC CLADDING - WINDSPRAY

4 RENDERED BLOCKWORK - WINDSPRAY

| 19 TILANBI STREET,<br>HOWRAH, TAS, 7018<br>0439336257<br>Documble Solf Signe 8837 info@jjjd.design |  |
|----------------------------------------------------------------------------------------------------|--|
| Version: 1, Version Date: 19/04/2024                                                               |  |
|                                                                                                    |  |