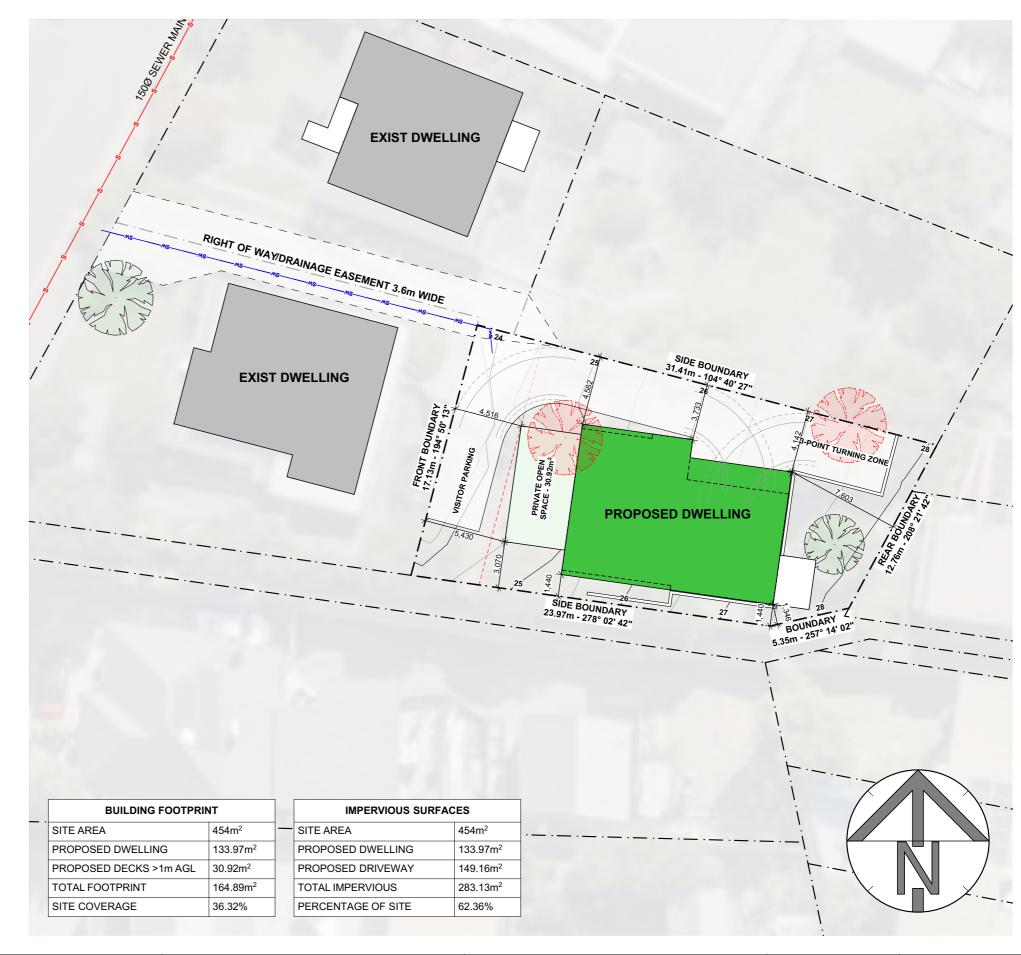

#### **DIRECTOR'S LIST:**

FOR: JOCK LEE

SITE: 21a BEACH RD, LINDISFARNE 7015

**LAND TITLE:** 186070/1

PLANNING PERMIT: TBD

**ZONING:** GENERAL RESIDENTIAL

SITE AREA: 454m<sup>2</sup>

**PROPOSED FOOTPRINT:** 164.89m<sup>2</sup>

SITE COVERAGE: 36.32%

BAL: BAL LOW

SOIL CLASSIFICATION: CLASS 'M'