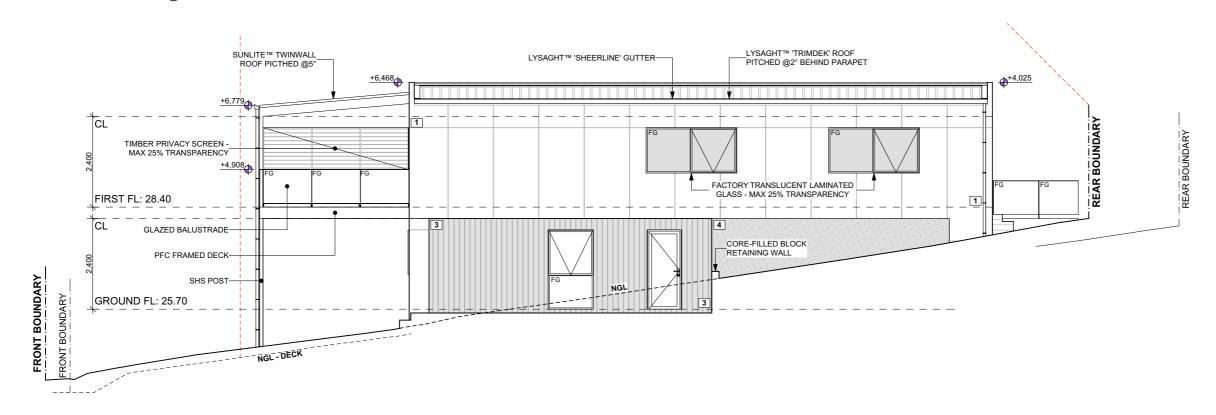

#### **SOUTH ELEVATION** SCALE 1:100 @A3

#### **NORTH ELEVATION** SCALE 1:100 @A3

#### FIXED GLAZING FG

**LEGEND:** 

1 SCYON™ 'EZYLAP' 9mm FRC CLADDING - SURFMIST

2 19mm TIMBER SHIPLAP CLADDING - CLEAR FINISH

3 SCYON™ 'AXON' 9mm FRC CLADDING - WINDSPRAY

4 RENDERED BLOCKWORK - WINDSPRAY

| 19 TILANBI STREET,<br>HOWRAH, TAS, 7018<br>0439336257<br>Documble Solf Signe 8837 info@jjjd.design |  |
|----------------------------------------------------------------------------------------------------|--|
| Version: 1, Version Date: 19/04/2024                                                               |  |
|                                                                                                    |  |

DO NOT SCALE OFF DRAWINGS. CONTRACTORS TO CONFIRM WITH J DWYER ANY DIMENSIONS OR LEVELS IF NECCESSARY. ALL GLAZING TO AS 1288/2047. THIS DOCUMENT IS COPYRIGHTED AND MAY NOT BE REPRODUCED IN PART OF WHOLE WITHOUT WRITTEN CONSESNT OF J DWYER

| , | PROJECT:                           | DRAWING TITLE:          | CLIENT:  | DRAWN: J DWYER   |
|---|------------------------------------|-------------------------|----------|------------------|
|   | PROPOSED DWELLING AT 21a BEACH RD, | DA.05 ELEVATIONS 1 OF 2 | JOCK LEE | SCALE: 1:100 @A3 |
|   | LINDISFARNE, TAS 7015              |                         |          | DATE: 19.04.24   |