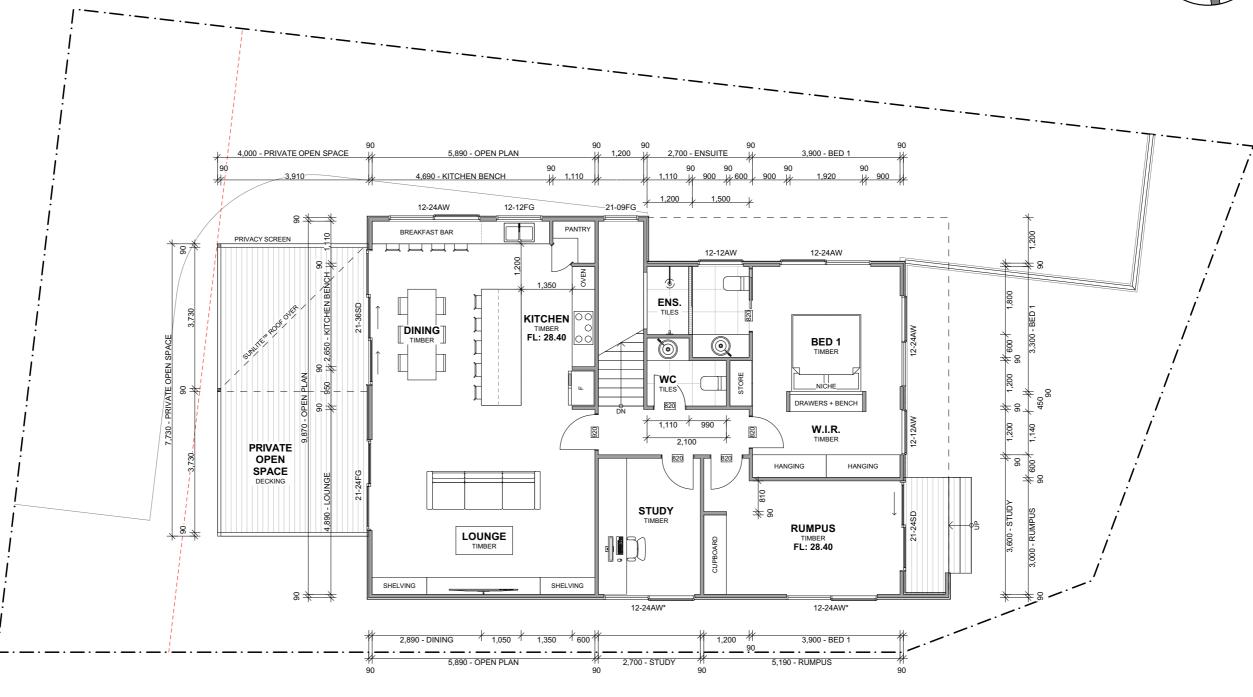

PROJECT:

PROPOSED DWELLING AT 21a BEACH RD,
LINDISFARNE, TAS 7015

 DRAWING TITLE:
 CLIENT:
 DRAWN: J DWYER

 DA.04 FLOOR PLAN - FIRST
 JOCK LEE
 SCALE: 1:100 @A3

 DATE: 19.04.24
 SCALE: 1:400 @A3