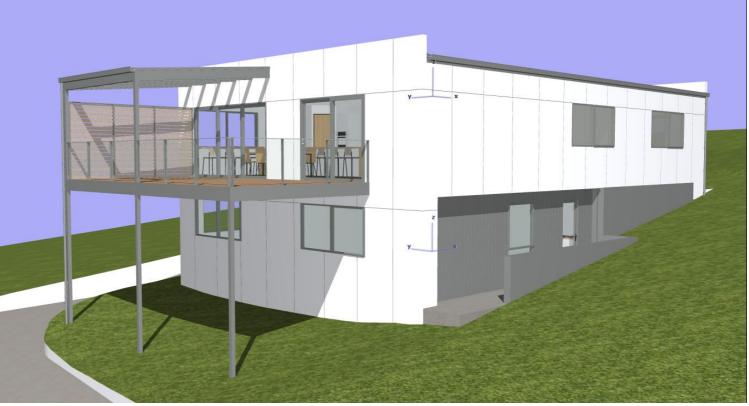

**NORTH VIEW** NORTH-WEST VIEW

**WEST VIEW** 

**SOUTH-WEST VIEW** 

DO NOT SCALE OFF DRAWINGS. CONTRACTORS TO CONFIRM WITH J DWYER ANY DIMENSIONS OR LEVELS IF NECCESSARY. ALL GLAZING TO AS 1288/2047. THIS DOCUMENT IS COPYRIGHTED AND MAY NOT BE REPRODUCED IN PART OF WHOLE WITHOUT WRITTEN CONSESNT OF J DWYER

PROJECT:

PROPOSED DWELLING AT 21a BEACH RD, LINDISFARNE, TAS 7015

DRAWING TITLE: DA.09 3D PERSPECTIVE 1 OF 2 CLIENT: JOCK LEE

SCALE: N/A @A3

DATE: 19.04.24

DRAWN: J DWYER

**SOUTH VIEW** SOUTH-EAST VIEW

**EAST VIEW** 