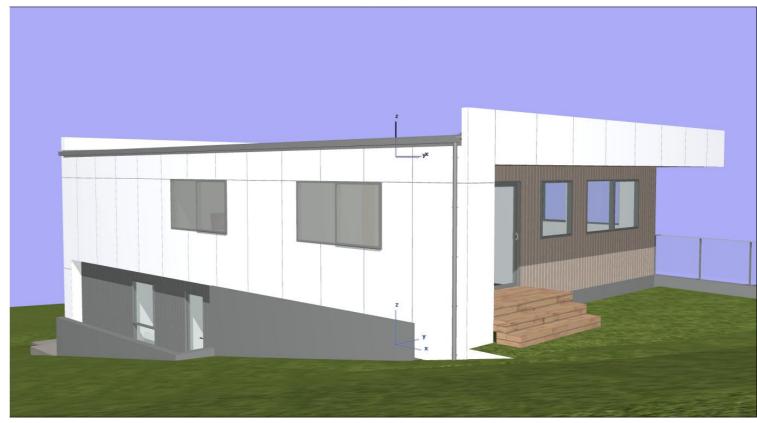

**NORTH VIEW** NORTH-WEST VIEW

**WEST VIEW** 

**SOUTH-WEST VIEW** 

DO NOT SCALE OFF DRAWINGS. CONTRACTORS TO CONFIRM WITH J DWYER ANY DIMENSIONS OR LEVELS IF NECCESSARY. ALL GLAZING TO AS 1288/2047. THIS DOCUMENT IS COPYRIGHTED AND MAY NOT BE REPRODUCED IN PART OF WHOLE WITHOUT WRITTEN CONSESNT OF J DWYER

PROJECT:

PROPOSED DWELLING AT 21a BEACH RD, LINDISFARNE, TAS 7015

DRAWING TITLE: DA.09 3D PERSPECTIVE 1 OF 2 CLIENT: JOCK LEE

SCALE: N/A @A3

DATE: 19.04.24

DRAWN: J DWYER

**SOUTH VIEW** SOUTH-EAST VIEW

**EAST VIEW** 

DA.10 3D PERSPECTIVE 2 OF 2

NORTH-EAST VIEW

SCALE: 1:243.65 @A3 DATE: 19.04.24

19 TILANBI STREET, HOWRAH, TAS, 7018 **0439336257**