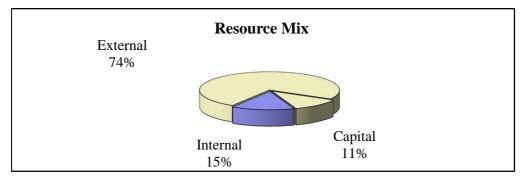

# CLARENCE CITY COUNCIL ANNUAL ESTIMATES 2021/2022

(\$000)

|                                                  | EXPENSES | REVENUES | NET<br>EXPENSES | ASSET<br>PURCHASES | EXPENSES<br>CAPITALISED | BORROWINGS | TFRS TO<br>RESERVES | TFRS FROM<br>RESERVES | NET RATING<br>REQU'T |
|--------------------------------------------------|----------|----------|-----------------|--------------------|-------------------------|------------|---------------------|-----------------------|----------------------|
| GOVRNANCE AND COMMUNITY                          |          |          |                 |                    |                         |            |                     |                       |                      |
| Communities and People                           | 16,009   | 7,780    | 8,229           | 2,559              | 622                     | -          | _                   | 564                   | 9,602                |
| City Future                                      | 3,471    | 3,779    | (308)           | -                  | _                       | -          | 990                 | _                     | 682                  |
| Natural Environment                              | 9,383    | 222      | 9,161           | 467                | 87                      | -          | _                   | 280                   | 9,261                |
| Governance                                       | 12,093   | 6,925    | 5,168           | -                  | _                       | -          | 4,382               | 32                    | 9,518                |
| Economic Development & Marketing                 | 1,771    | 205      | 1,566           | 205                | _                       | -          | _                   | -                     | 1,771                |
| Corporate Support                                | 6,226    | 168      | 6,058           | 155                | _                       | -          | _                   | 35                    | 6,178                |
|                                                  |          |          |                 |                    |                         |            |                     |                       |                      |
| INFRASTRUCTURE                                   |          |          |                 |                    |                         |            |                     |                       |                      |
| Roads & Transport                                | 13,255   | 992      | 12,263          | 10,082             | 2,595                   | 1,750      | 3,478               | 10,253                | 11,225               |
| Stormwater                                       | 2,885    | 797      | 2,088           | 7,440              | 597                     | 3,850      | -                   | 2,335                 | 2,747                |
| Facilities Management                            | 5,330    | 1,944    | 3,386           | 2,750              | 144                     | -          | 710                 | 1,970                 | 4,732                |
| Plant                                            | 2,948    | 2,948    | -               | -                  | -                       | -          | -                   | -                     | -                    |
|                                                  |          |          |                 |                    |                         |            |                     |                       |                      |
|                                                  |          |          |                 |                    |                         |            |                     |                       |                      |
|                                                  |          |          |                 |                    |                         |            |                     |                       |                      |
|                                                  |          |          |                 |                    |                         |            |                     |                       |                      |
| TOTAL RATING REQUIREMENT                         | 73,372   | 25,761   | 47,611          | 23,658             | 4,045                   | 5,600      | 9,560               | 15,469                | 55,715               |
|                                                  |          |          |                 |                    |                         |            |                     |                       |                      |
|                                                  |          |          |                 |                    |                         |            |                     |                       |                      |
| Net Rating Requirement                           |          |          |                 |                    |                         |            |                     |                       | 55,715               |
| Rates Raised 2020/21 Plus Growth                 |          |          |                 |                    |                         |            |                     |                       | 53,539               |
| <b>Net Increase Including Government Charges</b> |          |          |                 |                    |                         |            |                     |                       | 4.1%                 |
| Increase Due to Govt Charges                     |          |          |                 |                    |                         |            |                     |                       | 0.3%                 |
| NET INCREASE                                     |          |          |                 |                    |                         |            |                     |                       | 3.77%                |

## Clarence City Council Annual Plan 2021/2022 - Capital Expenditure Programme

|             |                                                                               | \$000   |
|-------------|-------------------------------------------------------------------------------|---------|
| Funding     |                                                                               | 2 222   |
|             | State Grants Commission                                                       | 2,988   |
|             | Renewal reserve (renewal projects only)                                       | 11,560  |
|             | Borrowings                                                                    | 5,600   |
|             | Roads to Recovery                                                             | 650     |
|             | Special Grants (refer below)                                                  | 500     |
|             | Property Sales                                                                | -       |
|             | Previously approved project funds redistributed as projects are "On Hold"     | 260     |
|             | Interest earnt on loan funds invested                                         | 100     |
|             | Insurance Reimbursement (Clarendon Vale Oval)                                 | 400     |
|             | Rates for reseal prep transferred from recurrent                              | 502     |
|             | Major Development Rates                                                       | 1,680   |
|             | School Aged Care & FDC Reserve                                                | 1,400   |
|             | Public Open Space Reserve                                                     | -       |
|             | Car Parking Reserve                                                           | -       |
|             | Transfer to Reserve for Stimulus funding repayment                            | - 4,189 |
|             |                                                                               | 21,450  |
| _           |                                                                               |         |
| Expenditure | Anthree Decementary                                                           | 700     |
|             | Active Recreation                                                             | 769     |
|             | Passive Recreation                                                            | 1,191   |
|             | Environmental Management                                                      | 380     |
|             | Facilities Management                                                         | 2,605   |
|             | Roads                                                                         | 9,175   |
|             | Economic Development, Marketing and Information Technology                    | 360     |
|             | Stormwater                                                                    | 6,970   |
|             |                                                                               |         |
|             |                                                                               | 21,450  |
|             |                                                                               |         |
|             | Funds Variance (Shortfall)                                                    | (0)     |
|             |                                                                               |         |
|             | Special Grants                                                                |         |
|             | Improving the playing field (Geilston Bay Tennis Club)                        | 50,000  |
|             | State Government funding support                                              |         |
|             | - Rosny Golf Course Club House                                                | 75,000  |
|             | <ul> <li>Shag Bay \$75k total (\$30K included in recurrent budget)</li> </ul> | 45,000  |
|             | - Clarendon Vale Oval Changerooms (Rokeby Cricket Club)                       | 50,000  |
|             | - Sandford Hall (kitchen & bathroom)                                          | 50,000  |
|             | - DDA Ramp Howrah Bowls Club                                                  | 30,000  |
|             | - Adult exercise equipment                                                    | 200,000 |
|             |                                                                               | 500,000 |