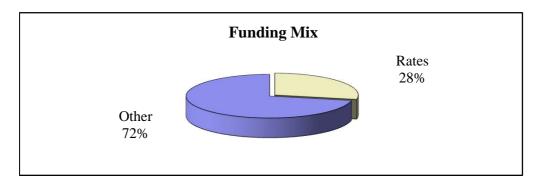

#### FINANCIAL IMPLICATIONS

The Estimates provide statutory authorisation for recurrent and capital expenditure for financial year 2021/2022. Based on the draft estimates, the required increase in rating effort to meet the proposed functional outcomes is 3.77% net of growth and the effects of the State Government Fire Services Contribution.

# CLARENCE CITY COUNCIL ANNUAL ESTIMATES 2021/2022

(\$000)

|                                                  | EXPENSES | REVENUES | NET<br>EXPENSES | ASSET<br>PURCHASES | EXPENSES<br>CAPITALISED | BORROWINGS | TFRS TO<br>RESERVES | TFRS FROM<br>RESERVES | NET RATING<br>REQU'T |
|--------------------------------------------------|----------|----------|-----------------|--------------------|-------------------------|------------|---------------------|-----------------------|----------------------|
| GOVRNANCE AND COMMUNITY                          |          |          |                 |                    |                         |            |                     |                       |                      |
| Communities and People                           | 16,009   | 7,780    | 8,229           | 2,559              | 622                     | -          | _                   | 564                   | 9,602                |
| City Future                                      | 3,471    | 3,779    | (308)           | -                  | _                       | -          | 990                 | _                     | 682                  |
| Natural Environment                              | 9,383    | 222      | 9,161           | 467                | 87                      | -          | _                   | 280                   | 9,261                |
| Governance                                       | 12,093   | 6,925    | 5,168           | -                  | _                       | -          | 4,382               | 32                    | 9,518                |
| Economic Development & Marketing                 | 1,771    | 205      | 1,566           | 205                | _                       | -          | _                   | -                     | 1,771                |
| Corporate Support                                | 6,226    | 168      | 6,058           | 155                | _                       | -          | _                   | 35                    | 6,178                |
|                                                  |          |          |                 |                    |                         |            |                     |                       |                      |
| INFRASTRUCTURE                                   |          |          |                 |                    |                         |            |                     |                       |                      |
| Roads & Transport                                | 13,255   | 992      | 12,263          | 10,082             | 2,595                   | 1,750      | 3,478               | 10,253                | 11,225               |
| Stormwater                                       | 2,885    | 797      | 2,088           | 7,440              | 597                     | 3,850      | -                   | 2,335                 | 2,747                |
| Facilities Management                            | 5,330    | 1,944    | 3,386           | 2,750              | 144                     | -          | 710                 | 1,970                 | 4,732                |
| Plant                                            | 2,948    | 2,948    | -               | -                  | -                       | -          | -                   | -                     | -                    |
|                                                  |          |          |                 |                    |                         |            |                     |                       |                      |
|                                                  |          |          |                 |                    |                         |            |                     |                       |                      |
|                                                  |          |          |                 |                    |                         |            |                     |                       |                      |
|                                                  |          |          |                 |                    |                         |            |                     |                       |                      |
| TOTAL RATING REQUIREMENT                         | 73,372   | 25,761   | 47,611          | 23,658             | 4,045                   | 5,600      | 9,560               | 15,469                | 55,715               |
|                                                  |          |          |                 |                    |                         |            |                     |                       |                      |
|                                                  |          |          |                 |                    |                         |            |                     |                       |                      |
| Net Rating Requirement                           |          |          |                 |                    |                         |            |                     |                       | 55,715               |
| Rates Raised 2020/21 Plus Growth                 |          |          |                 |                    |                         |            |                     |                       | 53,539               |
| <b>Net Increase Including Government Charges</b> |          |          |                 |                    |                         |            |                     |                       | 4.1%                 |
| Increase Due to Govt Charges                     |          |          |                 |                    |                         |            |                     |                       | 0.3%                 |
| NET INCREASE                                     |          |          |                 |                    |                         |            |                     |                       | 3.77%                |