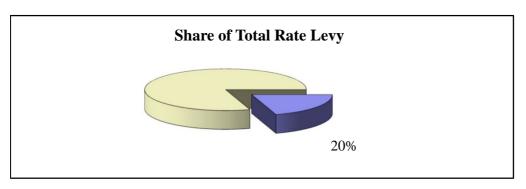

#### FINANCIAL IMPLICATIONS

The Estimates provide statutory authorisation for recurrent and capital expenditure for financial year 2021/2022. Based on the draft estimates, the required increase in rating effort to meet the proposed functional outcomes is 3.77% net of growth and the effects of the State Government Fire Services Contribution.