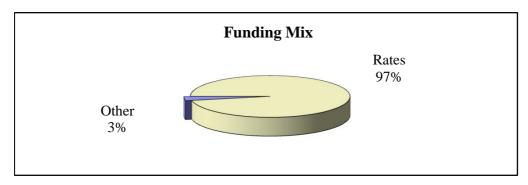

# CLARENCE CITY COUNCIL ANNUAL ESTIMATES 2021/2022

(\$000)

|                                                  | EXPENSES | REVENUES | NET<br>EXPENSES | ASSET<br>PURCHASES | EXPENSES<br>CAPITALISED | BORROWINGS | TFRS TO<br>RESERVES | TFRS FROM<br>RESERVES | NET RATING<br>REQU'T |
|--------------------------------------------------|----------|----------|-----------------|--------------------|-------------------------|------------|---------------------|-----------------------|----------------------|
| GOVRNANCE AND COMMUNITY                          |          |          |                 |                    |                         |            |                     |                       |                      |
| Communities and People                           | 16,009   | 7,780    | 8,229           | 2,559              | 622                     | -          | _                   | 564                   | 9,602                |
| City Future                                      | 3,471    | 3,779    | (308)           | -                  | _                       | -          | 990                 | _                     | 682                  |
| Natural Environment                              | 9,383    | 222      | 9,161           | 467                | 87                      | -          | _                   | 280                   | 9,261                |
| Governance                                       | 12,093   | 6,925    | 5,168           | -                  | _                       | -          | 4,382               | 32                    | 9,518                |
| Economic Development & Marketing                 | 1,771    | 205      | 1,566           | 205                | _                       | -          | _                   | -                     | 1,771                |
| Corporate Support                                | 6,226    | 168      | 6,058           | 155                | _                       | -          | _                   | 35                    | 6,178                |
|                                                  |          |          |                 |                    |                         |            |                     |                       |                      |
| INFRASTRUCTURE                                   |          |          |                 |                    |                         |            |                     |                       |                      |
| Roads & Transport                                | 13,255   | 992      | 12,263          | 10,082             | 2,595                   | 1,750      | 3,478               | 10,253                | 11,225               |
| Stormwater                                       | 2,885    | 797      | 2,088           | 7,440              | 597                     | 3,850      | -                   | 2,335                 | 2,747                |
| Facilities Management                            | 5,330    | 1,944    | 3,386           | 2,750              | 144                     | -          | 710                 | 1,970                 | 4,732                |
| Plant                                            | 2,948    | 2,948    | -               | -                  | -                       | -          | -                   | -                     | -                    |
|                                                  |          |          |                 |                    |                         |            |                     |                       |                      |
|                                                  |          |          |                 |                    |                         |            |                     |                       |                      |
|                                                  |          |          |                 |                    |                         |            |                     |                       |                      |
|                                                  |          |          |                 |                    |                         |            |                     |                       |                      |
| TOTAL RATING REQUIREMENT                         | 73,372   | 25,761   | 47,611          | 23,658             | 4,045                   | 5,600      | 9,560               | 15,469                | 55,715               |
|                                                  |          |          |                 |                    |                         |            |                     |                       |                      |
|                                                  |          |          |                 |                    |                         |            |                     |                       |                      |
| Net Rating Requirement                           |          |          |                 |                    |                         |            |                     |                       | 55,715               |
| Rates Raised 2020/21 Plus Growth                 |          |          |                 |                    |                         |            |                     |                       | 53,539               |
| <b>Net Increase Including Government Charges</b> |          |          |                 |                    |                         |            |                     |                       | 4.1%                 |
| Increase Due to Govt Charges                     |          |          |                 |                    |                         |            |                     |                       | 0.3%                 |
| NET INCREASE                                     |          |          |                 |                    |                         |            |                     |                       | 3.77%                |