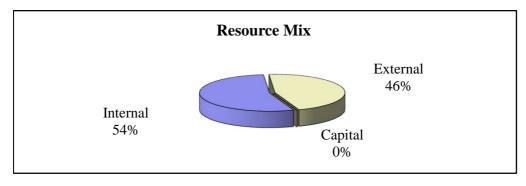

#### INFRASTRUCUTRE - ROADS & TRANSPORT

| FINANCIAL RESOURCE REQUIREMENTS |        |
|---------------------------------|--------|
|                                 | \$'000 |
|                                 |        |
| Total Expenses                  | 13,255 |
| Total Revenues                  | 992    |
| Net Expenses                    | 12,263 |
| Less Expenses Capitalised       | 2,595  |
| Net Operating Expenses          | 9,668  |
| Net Asset Purchases             | 10,082 |
| Borrowings                      | 1,750  |
| Transfers to Reserves           | 3,478  |
| Transfers from Reserves         | 10,253 |
| Capital Financing Requirement   | 1,557  |
| Net Rating Requirement          | 11 225 |