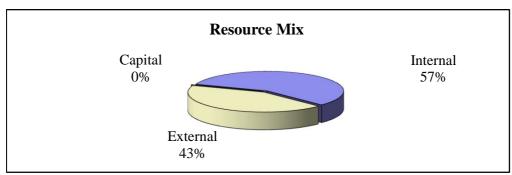

# CLARENCE CITY COUNCIL ANNUAL ESTIMATES 2021/2022

(\$000)

|                                                  | EXPENSES | REVENUES | NET<br>EXPENSES | ASSET<br>PURCHASES | EXPENSES<br>CAPITALISED | BORROWINGS | TFRS TO<br>RESERVES | TFRS FROM<br>RESERVES | NET RATING<br>REQU'T |
|--------------------------------------------------|----------|----------|-----------------|--------------------|-------------------------|------------|---------------------|-----------------------|----------------------|
| GOVRNANCE AND COMMUNITY                          |          |          |                 |                    |                         |            |                     |                       |                      |
| Communities and People                           | 16,009   | 7,780    | 8,229           | 2,559              | 622                     | -          | _                   | 564                   | 9,602                |
| City Future                                      | 3,471    | 3,779    | (308)           | -                  | _                       | -          | 990                 | _                     | 682                  |
| Natural Environment                              | 9,383    | 222      | 9,161           | 467                | 87                      | -          | _                   | 280                   | 9,261                |
| Governance                                       | 12,093   | 6,925    | 5,168           | -                  | _                       | -          | 4,382               | 32                    | 9,518                |
| Economic Development & Marketing                 | 1,771    | 205      | 1,566           | 205                | _                       | -          | _                   | -                     | 1,771                |
| Corporate Support                                | 6,226    | 168      | 6,058           | 155                | _                       | -          | _                   | 35                    | 6,178                |
|                                                  |          |          |                 |                    |                         |            |                     |                       |                      |
| INFRASTRUCTURE                                   |          |          |                 |                    |                         |            |                     |                       |                      |
| Roads & Transport                                | 13,255   | 992      | 12,263          | 10,082             | 2,595                   | 1,750      | 3,478               | 10,253                | 11,225               |
| Stormwater                                       | 2,885    | 797      | 2,088           | 7,440              | 597                     | 3,850      | -                   | 2,335                 | 2,747                |
| Facilities Management                            | 5,330    | 1,944    | 3,386           | 2,750              | 144                     | -          | 710                 | 1,970                 | 4,732                |
| Plant                                            | 2,948    | 2,948    | -               | -                  | -                       | -          | -                   | -                     | -                    |
|                                                  |          |          |                 |                    |                         |            |                     |                       |                      |
|                                                  |          |          |                 |                    |                         |            |                     |                       |                      |
|                                                  |          |          |                 |                    |                         |            |                     |                       |                      |
|                                                  |          |          |                 |                    |                         |            |                     |                       |                      |
| TOTAL RATING REQUIREMENT                         | 73,372   | 25,761   | 47,611          | 23,658             | 4,045                   | 5,600      | 9,560               | 15,469                | 55,715               |
|                                                  |          |          |                 |                    |                         |            |                     |                       |                      |
|                                                  |          |          |                 |                    |                         |            |                     |                       |                      |
| Net Rating Requirement                           |          |          |                 |                    |                         |            |                     |                       | 55,715               |
| Rates Raised 2020/21 Plus Growth                 |          |          |                 |                    |                         |            |                     |                       | 53,539               |
| <b>Net Increase Including Government Charges</b> |          |          |                 |                    |                         |            |                     |                       | 4.1%                 |
| Increase Due to Govt Charges                     |          |          |                 |                    |                         |            |                     |                       | 0.3%                 |
| NET INCREASE                                     |          |          |                 |                    |                         |            |                     |                       | 3.77%                |

## Clarence City Council Annual Plan 2021/2022 - Capital Expenditure Programme

|             |                                                                               | \$000   |
|-------------|-------------------------------------------------------------------------------|---------|
| Funding     |                                                                               | 2 222   |
|             | State Grants Commission                                                       | 2,988   |
|             | Renewal reserve (renewal projects only)                                       | 11,560  |
|             | Borrowings                                                                    | 5,600   |
|             | Roads to Recovery                                                             | 650     |
|             | Special Grants (refer below)                                                  | 500     |
|             | Property Sales                                                                | -       |
|             | Previously approved project funds redistributed as projects are "On Hold"     | 260     |
|             | Interest earnt on loan funds invested                                         | 100     |
|             | Insurance Reimbursement (Clarendon Vale Oval)                                 | 400     |
|             | Rates for reseal prep transferred from recurrent                              | 502     |
|             | Major Development Rates                                                       | 1,680   |
|             | School Aged Care & FDC Reserve                                                | 1,400   |
|             | Public Open Space Reserve                                                     | -       |
|             | Car Parking Reserve                                                           | -       |
|             | Transfer to Reserve for Stimulus funding repayment                            | - 4,189 |
|             |                                                                               | 21,450  |
| _           |                                                                               |         |
| Expenditure | Anthree Decementary                                                           | 700     |
|             | Active Recreation                                                             | 769     |
|             | Passive Recreation                                                            | 1,191   |
|             | Environmental Management                                                      | 380     |
|             | Facilities Management                                                         | 2,605   |
|             | Roads                                                                         | 9,175   |
|             | Economic Development, Marketing and Information Technology                    | 360     |
|             | Stormwater                                                                    | 6,970   |
|             |                                                                               |         |
|             |                                                                               | 21,450  |
|             |                                                                               |         |
|             | Funds Variance (Shortfall)                                                    | (0)     |
|             |                                                                               |         |
|             | Special Grants                                                                |         |
|             | Improving the playing field (Geilston Bay Tennis Club)                        | 50,000  |
|             | State Government funding support                                              |         |
|             | - Rosny Golf Course Club House                                                | 75,000  |
|             | <ul> <li>Shag Bay \$75k total (\$30K included in recurrent budget)</li> </ul> | 45,000  |
|             | - Clarendon Vale Oval Changerooms (Rokeby Cricket Club)                       | 50,000  |
|             | - Sandford Hall (kitchen & bathroom)                                          | 50,000  |
|             | - DDA Ramp Howrah Bowls Club                                                  | 30,000  |
|             | - Adult exercise equipment                                                    | 200,000 |
|             |                                                                               | 500,000 |