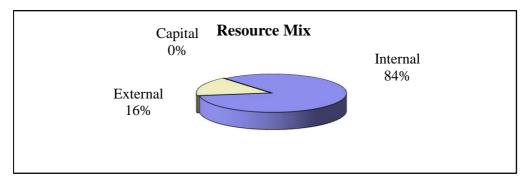

#### **COMMUNITIES & PEOPLE**

| FINANCIAL RESOURCE REQUIREMENTS |        |
|---------------------------------|--------|
|                                 | \$'000 |
| Total Expenses                  | 16,009 |
| Total Revenues                  | 7,780  |
| Net Expenses                    | 8,229  |
| Less Expenses Capitalised       | 622    |
| Net Operating Expenses          | 7,607  |
| Net Asset Purchases             | 2,559  |
| Borrowings                      |        |
| Transfers to Reserves           | 0      |
| Transfers from Reserves         | 564    |
| Capital Financing Requirement   | 1,995  |