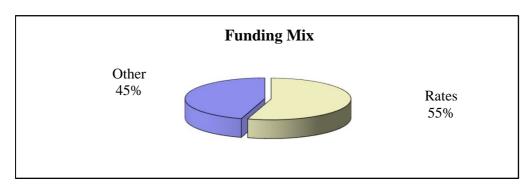

# CLARENCE CITY COUNCIL ANNUAL ESTIMATES 2021/2022

(\$000)

|                                                  | EXPENSES | REVENUES | NET<br>EXPENSES | ASSET<br>PURCHASES | EXPENSES<br>CAPITALISED | BORROWINGS | TFRS TO<br>RESERVES | TFRS FROM<br>RESERVES | NET RATING<br>REQU'T |
|--------------------------------------------------|----------|----------|-----------------|--------------------|-------------------------|------------|---------------------|-----------------------|----------------------|
| GOVRNANCE AND COMMUNITY                          |          |          |                 |                    |                         |            |                     |                       |                      |
| Communities and People                           | 16,009   | 7,780    | 8,229           | 2,559              | 622                     | -          | _                   | 564                   | 9,602                |
| City Future                                      | 3,471    | 3,779    | (308)           | -                  | _                       | -          | 990                 | _                     | 682                  |
| Natural Environment                              | 9,383    | 222      | 9,161           | 467                | 87                      | -          | _                   | 280                   | 9,261                |
| Governance                                       | 12,093   | 6,925    | 5,168           | -                  | _                       | -          | 4,382               | 32                    | 9,518                |
| Economic Development & Marketing                 | 1,771    | 205      | 1,566           | 205                | _                       | -          | _                   | -                     | 1,771                |
| Corporate Support                                | 6,226    | 168      | 6,058           | 155                | _                       | -          | _                   | 35                    | 6,178                |
|                                                  |          |          |                 |                    |                         |            |                     |                       |                      |
| INFRASTRUCTURE                                   |          |          |                 |                    |                         |            |                     |                       |                      |
| Roads & Transport                                | 13,255   | 992      | 12,263          | 10,082             | 2,595                   | 1,750      | 3,478               | 10,253                | 11,225               |
| Stormwater                                       | 2,885    | 797      | 2,088           | 7,440              | 597                     | 3,850      | -                   | 2,335                 | 2,747                |
| Facilities Management                            | 5,330    | 1,944    | 3,386           | 2,750              | 144                     | -          | 710                 | 1,970                 | 4,732                |
| Plant                                            | 2,948    | 2,948    | -               | -                  | -                       | -          | -                   | -                     | -                    |
|                                                  |          |          |                 |                    |                         |            |                     |                       |                      |
|                                                  |          |          |                 |                    |                         |            |                     |                       |                      |
|                                                  |          |          |                 |                    |                         |            |                     |                       |                      |
|                                                  |          |          |                 |                    |                         |            |                     |                       |                      |
| TOTAL RATING REQUIREMENT                         | 73,372   | 25,761   | 47,611          | 23,658             | 4,045                   | 5,600      | 9,560               | 15,469                | 55,715               |
|                                                  |          |          |                 |                    |                         |            |                     |                       |                      |
|                                                  |          |          |                 |                    |                         |            |                     |                       |                      |
| Net Rating Requirement                           |          |          |                 |                    |                         |            |                     |                       | 55,715               |
| Rates Raised 2020/21 Plus Growth                 |          |          |                 |                    |                         |            |                     |                       | 53,539               |
| <b>Net Increase Including Government Charges</b> |          |          |                 |                    |                         |            |                     |                       | 4.1%                 |
| Increase Due to Govt Charges                     |          |          |                 |                    |                         |            |                     |                       | 0.3%                 |
| NET INCREASE                                     |          |          |                 |                    |                         |            |                     |                       | 3.77%                |