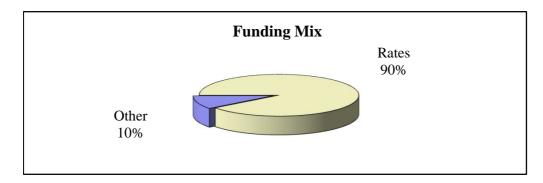

# CLARENCE CITY COUNCIL ANNUAL ESTIMATES 2021/2022

(\$000)

|                                                  | EXPENSES | REVENUES | NET<br>EXPENSES | ASSET<br>PURCHASES | EXPENSES<br>CAPITALISED | BORROWINGS | TFRS TO<br>RESERVES | TFRS FROM<br>RESERVES | NET RATING<br>REQU'T |
|--------------------------------------------------|----------|----------|-----------------|--------------------|-------------------------|------------|---------------------|-----------------------|----------------------|
| GOVRNANCE AND COMMUNITY                          |          |          |                 |                    |                         |            |                     |                       |                      |
| Communities and People                           | 16,009   | 7,780    | 8,229           | 2,559              | 622                     | -          | _                   | 564                   | 9,602                |
| City Future                                      | 3,471    | 3,779    | (308)           | -                  | _                       | -          | 990                 | _                     | 682                  |
| Natural Environment                              | 9,383    | 222      | 9,161           | 467                | 87                      | -          | _                   | 280                   | 9,261                |
| Governance                                       | 12,093   | 6,925    | 5,168           | -                  | _                       | -          | 4,382               | 32                    | 9,518                |
| Economic Development & Marketing                 | 1,771    | 205      | 1,566           | 205                | _                       | -          | _                   | -                     | 1,771                |
| Corporate Support                                | 6,226    | 168      | 6,058           | 155                | _                       | -          | _                   | 35                    | 6,178                |
|                                                  |          |          |                 |                    |                         |            |                     |                       |                      |
| INFRASTRUCTURE                                   |          |          |                 |                    |                         |            |                     |                       |                      |
| Roads & Transport                                | 13,255   | 992      | 12,263          | 10,082             | 2,595                   | 1,750      | 3,478               | 10,253                | 11,225               |
| Stormwater                                       | 2,885    | 797      | 2,088           | 7,440              | 597                     | 3,850      | -                   | 2,335                 | 2,747                |
| Facilities Management                            | 5,330    | 1,944    | 3,386           | 2,750              | 144                     | -          | 710                 | 1,970                 | 4,732                |
| Plant                                            | 2,948    | 2,948    | -               | -                  | -                       | -          | -                   | -                     | -                    |
|                                                  |          |          |                 |                    |                         |            |                     |                       |                      |
|                                                  |          |          |                 |                    |                         |            |                     |                       |                      |
|                                                  |          |          |                 |                    |                         |            |                     |                       |                      |
|                                                  |          |          |                 |                    |                         |            |                     |                       |                      |
| TOTAL RATING REQUIREMENT                         | 73,372   | 25,761   | 47,611          | 23,658             | 4,045                   | 5,600      | 9,560               | 15,469                | 55,715               |
|                                                  |          |          |                 |                    |                         |            |                     |                       |                      |
|                                                  |          |          |                 |                    |                         |            |                     |                       |                      |
| Net Rating Requirement                           |          |          |                 |                    |                         |            |                     |                       | 55,715               |
| Rates Raised 2020/21 Plus Growth                 |          |          |                 |                    |                         |            |                     |                       | 53,539               |
| <b>Net Increase Including Government Charges</b> |          |          |                 |                    |                         |            |                     |                       | 4.1%                 |
| Increase Due to Govt Charges                     |          |          |                 |                    |                         |            |                     |                       | 0.3%                 |
| NET INCREASE                                     |          |          |                 |                    |                         |            |                     |                       | 3.77%                |