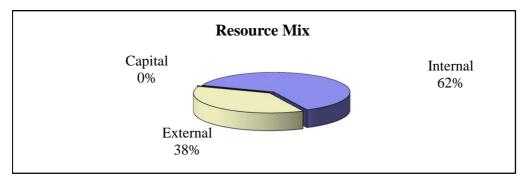

## Clarence City Council Annual Plan 2021/2022 - Capital Expenditure Programme

|             |                                                                               | \$000   |
|-------------|-------------------------------------------------------------------------------|---------|
| Funding     |                                                                               | 2 222   |
|             | State Grants Commission                                                       | 2,988   |
|             | Renewal reserve (renewal projects only)                                       | 11,560  |
|             | Borrowings                                                                    | 5,600   |
|             | Roads to Recovery                                                             | 650     |
|             | Special Grants (refer below)                                                  | 500     |
|             | Property Sales                                                                | -       |
|             | Previously approved project funds redistributed as projects are "On Hold"     | 260     |
|             | Interest earnt on loan funds invested                                         | 100     |
|             | Insurance Reimbursement (Clarendon Vale Oval)                                 | 400     |
|             | Rates for reseal prep transferred from recurrent                              | 502     |
|             | Major Development Rates                                                       | 1,680   |
|             | School Aged Care & FDC Reserve                                                | 1,400   |
|             | Public Open Space Reserve                                                     | -       |
|             | Car Parking Reserve                                                           | -       |
|             | Transfer to Reserve for Stimulus funding repayment                            | - 4,189 |
|             |                                                                               | 21,450  |
| _           |                                                                               |         |
| Expenditure | Anthree Decementary                                                           | 700     |
|             | Active Recreation                                                             | 769     |
|             | Passive Recreation                                                            | 1,191   |
|             | Environmental Management                                                      | 380     |
|             | Facilities Management                                                         | 2,605   |
|             | Roads                                                                         | 9,175   |
|             | Economic Development, Marketing and Information Technology                    | 360     |
|             | Stormwater                                                                    | 6,970   |
|             |                                                                               |         |
|             |                                                                               | 21,450  |
|             |                                                                               |         |
|             | Funds Variance (Shortfall)                                                    | (0)     |
|             |                                                                               |         |
|             | Special Grants                                                                |         |
|             | Improving the playing field (Geilston Bay Tennis Club)                        | 50,000  |
|             | State Government funding support                                              |         |
|             | - Rosny Golf Course Club House                                                | 75,000  |
|             | <ul> <li>Shag Bay \$75k total (\$30K included in recurrent budget)</li> </ul> | 45,000  |
|             | - Clarendon Vale Oval Changerooms (Rokeby Cricket Club)                       | 50,000  |
|             | - Sandford Hall (kitchen & bathroom)                                          | 50,000  |
|             | - DDA Ramp Howrah Bowls Club                                                  | 30,000  |
|             | - Adult exercise equipment                                                    | 200,000 |
|             |                                                                               | 500,000 |