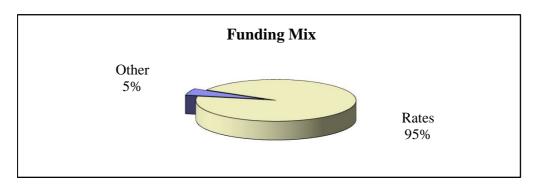

## Clarence City Council Annual Plan 2021/2022 - Capital Expenditure Programme

|             |                                                                               | \$000   |
|-------------|-------------------------------------------------------------------------------|---------|
| Funding     |                                                                               | 2 222   |
|             | State Grants Commission                                                       | 2,988   |
|             | Renewal reserve (renewal projects only)                                       | 11,560  |
|             | Borrowings                                                                    | 5,600   |
|             | Roads to Recovery                                                             | 650     |
|             | Special Grants (refer below)                                                  | 500     |
|             | Property Sales                                                                | -       |
|             | Previously approved project funds redistributed as projects are "On Hold"     | 260     |
|             | Interest earnt on loan funds invested                                         | 100     |
|             | Insurance Reimbursement (Clarendon Vale Oval)                                 | 400     |
|             | Rates for reseal prep transferred from recurrent                              | 502     |
|             | Major Development Rates                                                       | 1,680   |
|             | School Aged Care & FDC Reserve                                                | 1,400   |
|             | Public Open Space Reserve                                                     | -       |
|             | Car Parking Reserve                                                           | -       |
|             | Transfer to Reserve for Stimulus funding repayment                            | - 4,189 |
|             |                                                                               | 21,450  |
| _           |                                                                               |         |
| Expenditure | Anthree Decementary                                                           | 700     |
|             | Active Recreation                                                             | 769     |
|             | Passive Recreation                                                            | 1,191   |
|             | Environmental Management                                                      | 380     |
|             | Facilities Management                                                         | 2,605   |
|             | Roads                                                                         | 9,175   |
|             | Economic Development, Marketing and Information Technology                    | 360     |
|             | Stormwater                                                                    | 6,970   |
|             |                                                                               |         |
|             |                                                                               | 21,450  |
|             |                                                                               |         |
|             | Funds Variance (Shortfall)                                                    | (0)     |
|             |                                                                               |         |
|             | Special Grants                                                                |         |
|             | Improving the playing field (Geilston Bay Tennis Club)                        | 50,000  |
|             | State Government funding support                                              |         |
|             | - Rosny Golf Course Club House                                                | 75,000  |
|             | <ul> <li>Shag Bay \$75k total (\$30K included in recurrent budget)</li> </ul> | 45,000  |
|             | - Clarendon Vale Oval Changerooms (Rokeby Cricket Club)                       | 50,000  |
|             | - Sandford Hall (kitchen & bathroom)                                          | 50,000  |
|             | - DDA Ramp Howrah Bowls Club                                                  | 30,000  |
|             | - Adult exercise equipment                                                    | 200,000 |
|             |                                                                               | 500,000 |