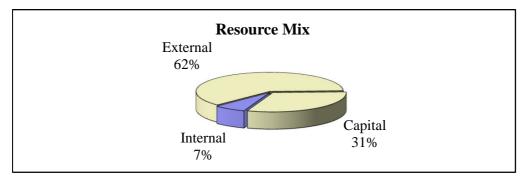

# CLARENCE CITY COUNCIL ANNUAL ESTIMATES 2021/2022

(\$000)

|                                                  | EXPENSES | REVENUES | NET<br>EXPENSES | ASSET<br>PURCHASES | EXPENSES<br>CAPITALISED | BORROWINGS | TFRS TO<br>RESERVES | TFRS FROM<br>RESERVES | NET RATING<br>REQU'T |
|--------------------------------------------------|----------|----------|-----------------|--------------------|-------------------------|------------|---------------------|-----------------------|----------------------|
| GOVRNANCE AND COMMUNITY                          |          |          |                 |                    |                         |            |                     |                       |                      |
| Communities and People                           | 16,009   | 7,780    | 8,229           | 2,559              | 622                     | -          | _                   | 564                   | 9,602                |
| City Future                                      | 3,471    | 3,779    | (308)           | -                  | _                       | -          | 990                 | _                     | 682                  |
| Natural Environment                              | 9,383    | 222      | 9,161           | 467                | 87                      | -          | _                   | 280                   | 9,261                |
| Governance                                       | 12,093   | 6,925    | 5,168           | -                  | _                       | -          | 4,382               | 32                    | 9,518                |
| Economic Development & Marketing                 | 1,771    | 205      | 1,566           | 205                | _                       | -          | _                   | -                     | 1,771                |
| Corporate Support                                | 6,226    | 168      | 6,058           | 155                | _                       | -          | _                   | 35                    | 6,178                |
|                                                  |          |          |                 |                    |                         |            |                     |                       |                      |
| INFRASTRUCTURE                                   |          |          |                 |                    |                         |            |                     |                       |                      |
| Roads & Transport                                | 13,255   | 992      | 12,263          | 10,082             | 2,595                   | 1,750      | 3,478               | 10,253                | 11,225               |
| Stormwater                                       | 2,885    | 797      | 2,088           | 7,440              | 597                     | 3,850      | -                   | 2,335                 | 2,747                |
| Facilities Management                            | 5,330    | 1,944    | 3,386           | 2,750              | 144                     | -          | 710                 | 1,970                 | 4,732                |
| Plant                                            | 2,948    | 2,948    | -               | -                  | -                       | -          | -                   | -                     | -                    |
|                                                  |          |          |                 |                    |                         |            |                     |                       |                      |
|                                                  |          |          |                 |                    |                         |            |                     |                       |                      |
|                                                  |          |          |                 |                    |                         |            |                     |                       |                      |
|                                                  |          |          |                 |                    |                         |            |                     |                       |                      |
| TOTAL RATING REQUIREMENT                         | 73,372   | 25,761   | 47,611          | 23,658             | 4,045                   | 5,600      | 9,560               | 15,469                | 55,715               |
|                                                  |          |          |                 |                    |                         |            |                     |                       |                      |
|                                                  |          |          |                 |                    |                         |            |                     |                       |                      |
| Net Rating Requirement                           |          |          |                 |                    |                         |            |                     |                       | 55,715               |
| Rates Raised 2020/21 Plus Growth                 |          |          |                 |                    |                         |            |                     |                       | 53,539               |
| <b>Net Increase Including Government Charges</b> |          |          |                 |                    |                         |            |                     |                       | 4.1%                 |
| Increase Due to Govt Charges                     |          |          |                 |                    |                         |            |                     |                       | 0.3%                 |
| NET INCREASE                                     |          |          |                 |                    |                         |            |                     |                       | 3.77%                |

## Clarence City Council Annual Plan 2021/2022 - Capital Expenditure Programme

|             |                                                                               | \$000   |
|-------------|-------------------------------------------------------------------------------|---------|
| Funding     |                                                                               | 2 222   |
|             | State Grants Commission                                                       | 2,988   |
|             | Renewal reserve (renewal projects only)                                       | 11,560  |
|             | Borrowings                                                                    | 5,600   |
|             | Roads to Recovery                                                             | 650     |
|             | Special Grants (refer below)                                                  | 500     |
|             | Property Sales                                                                | -       |
|             | Previously approved project funds redistributed as projects are "On Hold"     | 260     |
|             | Interest earnt on loan funds invested                                         | 100     |
|             | Insurance Reimbursement (Clarendon Vale Oval)                                 | 400     |
|             | Rates for reseal prep transferred from recurrent                              | 502     |
|             | Major Development Rates                                                       | 1,680   |
|             | School Aged Care & FDC Reserve                                                | 1,400   |
|             | Public Open Space Reserve                                                     | -       |
|             | Car Parking Reserve                                                           | -       |
|             | Transfer to Reserve for Stimulus funding repayment                            | - 4,189 |
|             |                                                                               | 21,450  |
| _           |                                                                               |         |
| Expenditure | Anthree Decementary                                                           | 700     |
|             | Active Recreation                                                             | 769     |
|             | Passive Recreation                                                            | 1,191   |
|             | Environmental Management                                                      | 380     |
|             | Facilities Management                                                         | 2,605   |
|             | Roads                                                                         | 9,175   |
|             | Economic Development, Marketing and Information Technology                    | 360     |
|             | Stormwater                                                                    | 6,970   |
|             |                                                                               |         |
|             |                                                                               | 21,450  |
|             |                                                                               |         |
|             | Funds Variance (Shortfall)                                                    | (0)     |
|             |                                                                               |         |
|             | Special Grants                                                                |         |
|             | Improving the playing field (Geilston Bay Tennis Club)                        | 50,000  |
|             | State Government funding support                                              |         |
|             | - Rosny Golf Course Club House                                                | 75,000  |
|             | <ul> <li>Shag Bay \$75k total (\$30K included in recurrent budget)</li> </ul> | 45,000  |
|             | - Clarendon Vale Oval Changerooms (Rokeby Cricket Club)                       | 50,000  |
|             | - Sandford Hall (kitchen & bathroom)                                          | 50,000  |
|             | - DDA Ramp Howrah Bowls Club                                                  | 30,000  |
|             | - Adult exercise equipment                                                    | 200,000 |
|             |                                                                               | 500,000 |