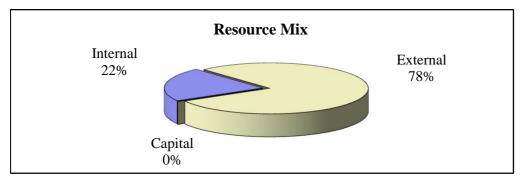

## Clarence City Council Annual Plan 2021/2022 - Capital Expenditure Programme

|             |                                                                               | \$000   |
|-------------|-------------------------------------------------------------------------------|---------|
| Funding     |                                                                               | 2 222   |
|             | State Grants Commission                                                       | 2,988   |
|             | Renewal reserve (renewal projects only)                                       | 11,560  |
|             | Borrowings                                                                    | 5,600   |
|             | Roads to Recovery                                                             | 650     |
|             | Special Grants (refer below)                                                  | 500     |
|             | Property Sales                                                                | -       |
|             | Previously approved project funds redistributed as projects are "On Hold"     | 260     |
|             | Interest earnt on loan funds invested                                         | 100     |
|             | Insurance Reimbursement (Clarendon Vale Oval)                                 | 400     |
|             | Rates for reseal prep transferred from recurrent                              | 502     |
|             | Major Development Rates                                                       | 1,680   |
|             | School Aged Care & FDC Reserve                                                | 1,400   |
|             | Public Open Space Reserve                                                     | -       |
|             | Car Parking Reserve                                                           | -       |
|             | Transfer to Reserve for Stimulus funding repayment                            | - 4,189 |
|             |                                                                               | 21,450  |
| _           |                                                                               |         |
| Expenditure | Anthree Decementary                                                           | 700     |
|             | Active Recreation                                                             | 769     |
|             | Passive Recreation                                                            | 1,191   |
|             | Environmental Management                                                      | 380     |
|             | Facilities Management                                                         | 2,605   |
|             | Roads                                                                         | 9,175   |
|             | Economic Development, Marketing and Information Technology                    | 360     |
|             | Stormwater                                                                    | 6,970   |
|             |                                                                               |         |
|             |                                                                               | 21,450  |
|             |                                                                               |         |
|             | Funds Variance (Shortfall)                                                    | (0)     |
|             |                                                                               |         |
|             | Special Grants                                                                |         |
|             | Improving the playing field (Geilston Bay Tennis Club)                        | 50,000  |
|             | State Government funding support                                              |         |
|             | - Rosny Golf Course Club House                                                | 75,000  |
|             | <ul> <li>Shag Bay \$75k total (\$30K included in recurrent budget)</li> </ul> | 45,000  |
|             | - Clarendon Vale Oval Changerooms (Rokeby Cricket Club)                       | 50,000  |
|             | - Sandford Hall (kitchen & bathroom)                                          | 50,000  |
|             | - DDA Ramp Howrah Bowls Club                                                  | 30,000  |
|             | - Adult exercise equipment                                                    | 200,000 |
|             |                                                                               | 500,000 |