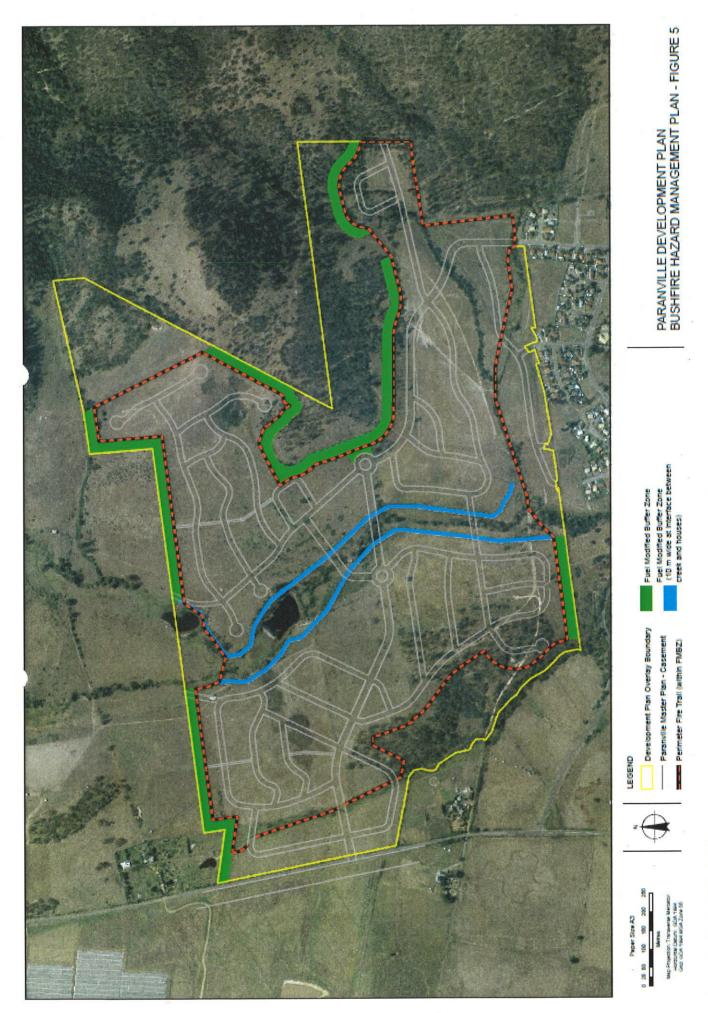

# DP12.4 APPLICATION REQUIREMENTS

- DP12.4.1 In addition to the Application Requirements under Clause 3.2.1 of this Planning Scheme, an application for use or development within the development plan must be accompanied by:
  - a) A subdivision plan, if applicable, showing:
    - i. Street networks with acceptable levels of access, safety and convenience for all users.
    - ii. Pedestrian networks and cycle routes with connections to adjoining streets, open space and Commercial Precinct.
    - i. Easements to provide for pedestrian walkways and infrastructure provisions generally in accordance with the Master Plan (Figure 3) and water, sewer and stormwater services.
  - b) A bushfire management plan for development within lots adjacent to the Fuel Modified Buffer Zone (FMBZ) shown on the Bushfire Hazard Management Plan (Figure 5).

# DP12.5 MATTERS FOR CONSIDERATION

- DP12.5.1 Before granting a permit for a use or development within the development plan, Council must have regard to the:
  - a) Purpose of the development plan under Clause DPO12.1;
  - b) Purpose of the relevant Precinct(s);
  - c) Master Plan (Figure 3); and
  - d) Staging plan (Figure 4).
  - e) Bushfire Hazard Management Plan (Figure 5).

## DP12.6 DEVELOPMENT STANDARDS

- DP12.6.1 The following standards apply across all Precincts:
  - a). Subdivision: Must be in accordance with the Master Plan (Figure 3) unless otherwise approved in writing by Council.
  - b) Staging: Land within the development plan must be developed in stages in accordance with the Staging plan (Figure 4), or unless otherwise approved in writing by Council.
  - c) Bushfire management: All land must be developed and maintained in accordance with Bushfire Hazard Management Plan (Figure 5) and the following requirement, unless otherwise approved in writing by Council in consultation with Tasmanian Fire Service:
    - Fire access trails shown on the Bushfire Hazard Management Plan (Figure 5) must be developed and regularly maintained in accordance with the following:
      - o minimum formed width of 4 metres;
      - cleared within 2 metres of the edge of the formed width of the trail at any time; and
      - o cleared to a height of 4 metres above the formed width at any time.
      - o maximum grade of 1 in 6 or 17%.

- o constructed to allow 4WD vehicles to pass easily.
- Fuel Modified Buffer Zones (FMBZ) shown on the Bushfire Hazard Management Plan (Figure 5) must be developed and maintained in a fuel reduced condition, where established trees are retained, shrubs and understorey less than 2 metres tall are removed and fine fuels are removed through mowing, slashing and raking.
- A minimum 10 metre wide Fuel Modified Buffer Zone (FMBZ) must be created and maintained around each completed stage and the balance of the Development Plan.
- All dwellings on lots adjoining the fuel modified buffers zones (FMBZ) on the Bushfire Hazard Management Plan (Figure 5) must be developed with a Building Protection Zone (BPZ) located between the building and the Fuel Modified Buffer Zone, where fine fuels are maintained in a minimum fuel condition, e.g. including non-flammable areas such as paths, driveways and short cropped lawns, removing fire hazards, such as wood piles, rubbish and stored fuels, replacing high flammability vegetation and providing radiation shields and windbreaks such as stone fences and hedgerows.
- All dwellings must be designed and built to a minimum of BAL 12.5 in accordance with Australian Standard AS3959-2009: Construction of Buildings in Bushfire Prone Areas.
- d) Connectivity: Road and open space networks must provide for adequate connections to Clarendon Vale and Clarence Heights to allow for improved traffic movement, public transport networks and community and recreational activities.
- e) Drainage: Service infrastructure must adequately mitigate impact of stormwater pollution to drainage catchments of Clarence Plains Rivulet and Stokell Creek.
- f) Pass Road: A 10 metre wide future road reserve must be provided along the Pass Road frontage to provide for potential future upgrades of Pass Road, unless otherwise approved by Council.
- g) Bird Strike: Unless the relevant State or Commonwealth environmental department confirms in writing that the design is acceptable in terms of its impact on the local Swift Parrot (*Lathamus discolour*) community, all buildings and structures must be designed and managed to minimise risk of bird strike by:
  - i. Eliminating or obscuring transparent or highly reflective obstacles that are not readily perceptible by birds in flight, such as mesh fences higher than 1.50m, and uncovered corner windows or opposing windows that allow sight lines through buildings; and
  - ii. Using low reflectance glass on external surfaces; or
  - iii. Angling glass surfaces to reflect the ground or built fabric rather than the sky or habitat.