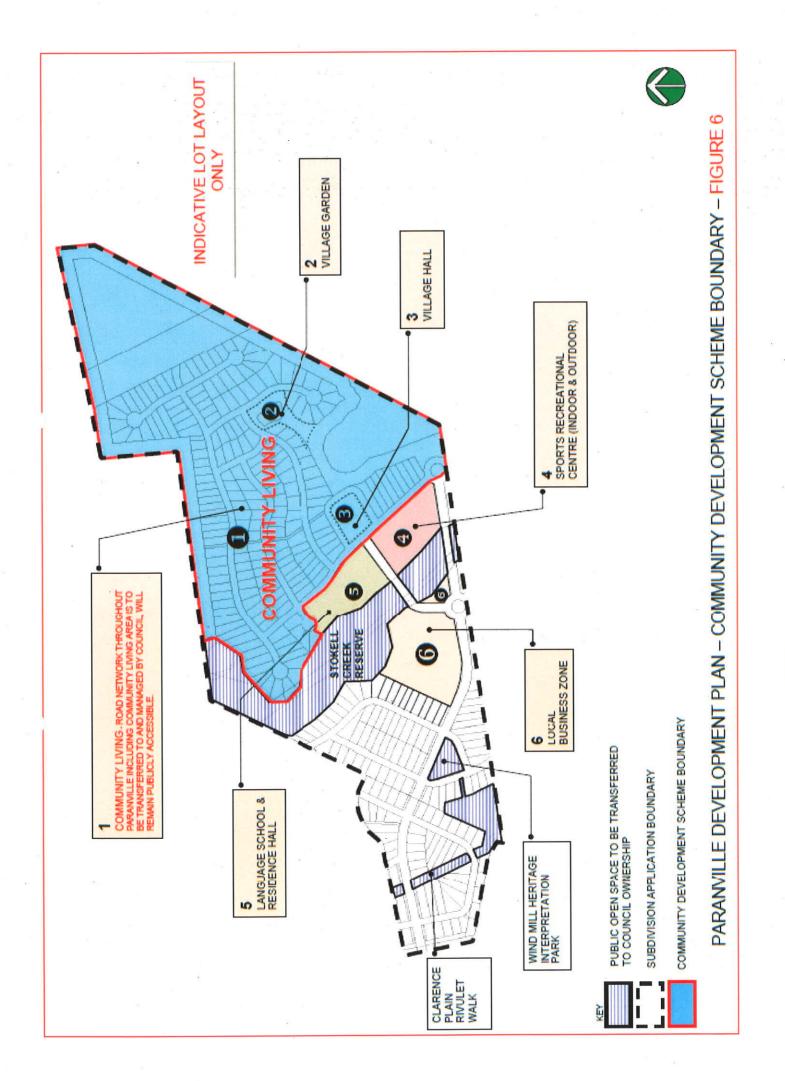

DP12.8.3 All land within the Community Development Scheme Boundary in the Draft Community Development Scheme Concept (Figure 6) must be subdivided by means of a Community Development Scheme.