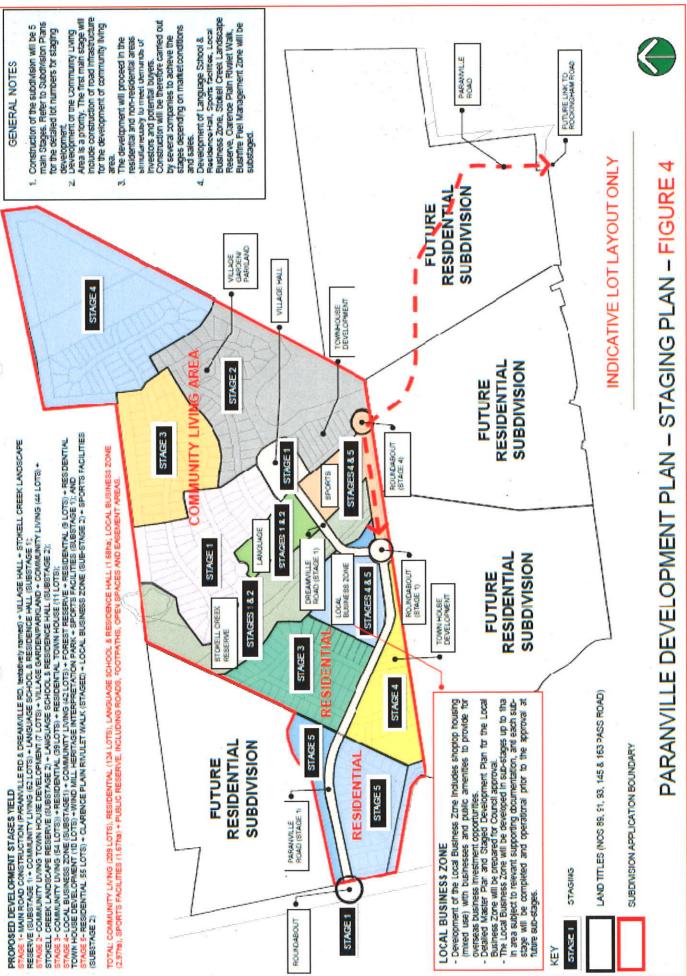

# DP12.5 MATTERS FOR CONSIDERATION

- DP12.5.1 Before granting a permit for a use or development within the development plan, Council must have regard to the:
  - a) Purpose of the development plan under Clause DPO12.1;
  - b) Purpose of the relevant Precinct(s);
  - c) Master Plan (Figure 3); and
  - d) Staging plan (Figure 4).
  - e) Bushfire Hazard Management Plan (Figure 5).

## DP12.6 DEVELOPMENT STANDARDS

- DP12.6.1 The following standards apply across all Precincts:
  - a). Subdivision: Must be in accordance with the Master Plan (Figure 3) unless otherwise approved in writing by Council.
  - b) Staging: Land within the development plan must be developed in stages in accordance with the Staging plan (Figure 4), or unless otherwise approved in writing by Council.
  - c) Bushfire management: All land must be developed and maintained in accordance with Bushfire Hazard Management Plan (Figure 5) and the following requirement, unless otherwise approved in writing by Council in consultation with Tasmanian Fire Service:
    - Fire access trails shown on the Bushfire Hazard Management Plan (Figure 5) must be developed and regularly maintained in accordance with the following:
      - o minimum formed width of 4 metres;
      - cleared within 2 metres of the edge of the formed width of the trail at any time; and
      - o cleared to a height of 4 metres above the formed width at any time.
      - o maximum grade of 1 in 6 or 17%.