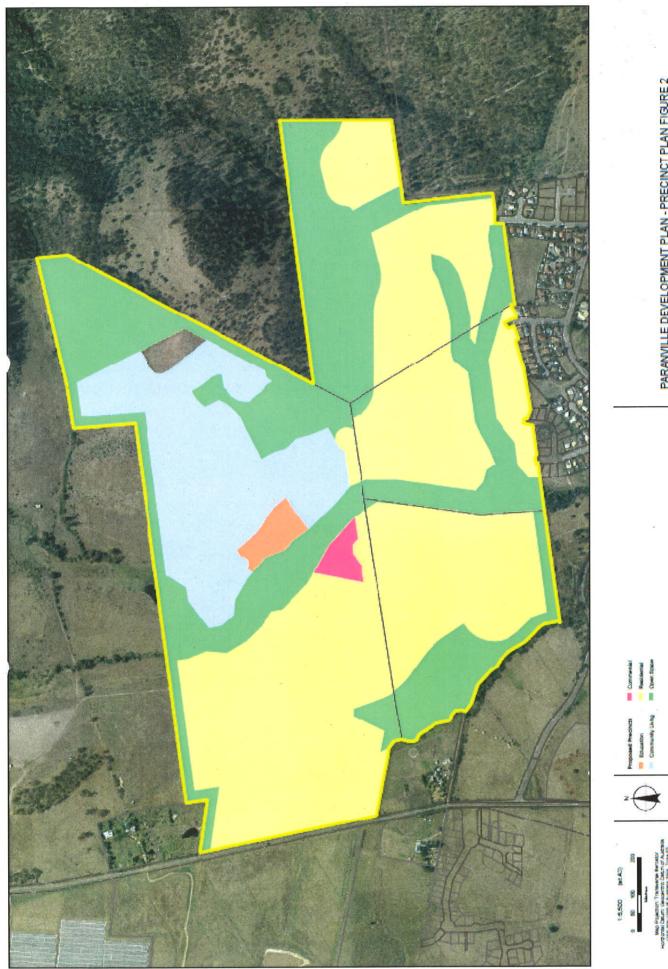

# DP12.2 APPLICATION

- DP12.2.1 The development plan applies to all land designated as Development Plan Overlay on the planning scheme maps and comprising land located at 89, 91, 93, 145 and 163 Pass Road, Rokeby.
- DP12.2.2 Land within the development plan is divided into Precincts as shown on the Precinct Plan (Figure 2).
- DP12.2.3 Use and development must be located in accordance with the Master Plan (Figure 3).

PARANVILLE DEVELOPMENT PLAN - BOUNDARY FIGURE 1

100

and the Owner Of Const Parcel and Desired

PARANVILLE DEVELOPMENT PLAN - PRECINCT PLAN FIGURE 2

BOUNDARY PLAN

summition Chemically Caref, Securit 4 (20) Survey, Owie