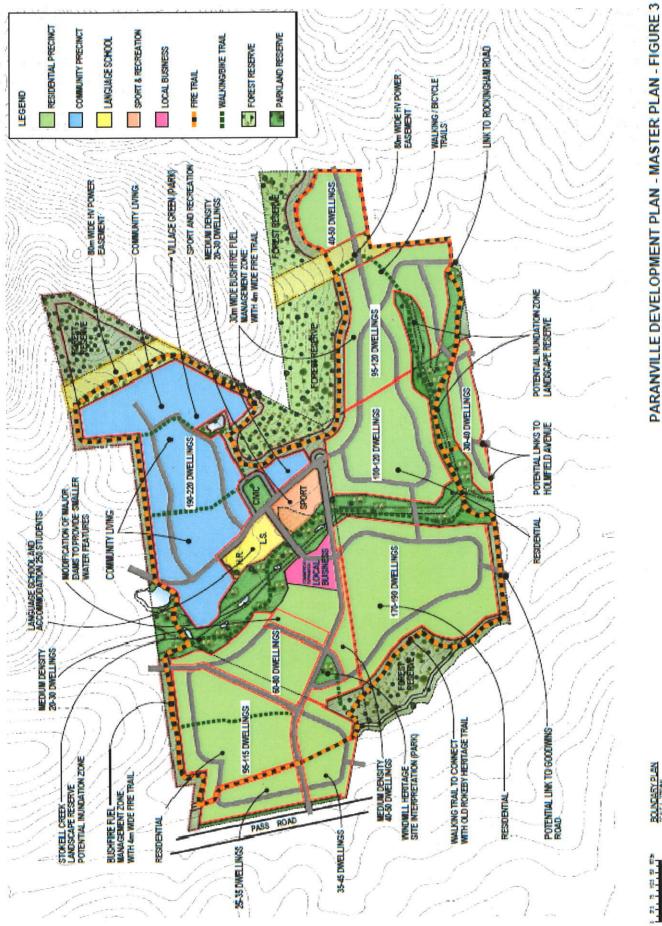

# DP12.2 APPLICATION

- DP12.2.1 The development plan applies to all land designated as Development Plan Overlay on the planning scheme maps and comprising land located at 89, 91, 93, 145 and 163 Pass Road, Rokeby.
- DP12.2.2 Land within the development plan is divided into Precincts as shown on the Precinct Plan (Figure 2).
- DP12.2.3 Use and development must be located in accordance with the Master Plan (Figure 3).

# DP12.3 PERMIT REQUIREMENTS

- DP12.3.1 A use or development is permitted and must be considered in accordance with section 58 of the Land Use Planning and approvals Act 1993 if:
  - a) It is categorised as a Permitted Use in the relevant Precinct; and
  - b) It meets all the relevant Use and Development Standards in the development plan; and
  - c) It is in accordance with the Master Plan (Figure 3).

- DP12.3.2 A use or development is discretionary and must be considered in accordance with section 57 of the Land Use Planning and approvals Act 1993 if:
  - a) It is categorised as a Discretionary Use in the relevant Precinct; or
  - b) It is categorised as a Permitted use in the relevant Precinct; and:
    - i it does not meet all of the relevant use and development standards in the development plan; or
    - ii it is not in accordance with the Master Plan (figure 3).

# DP12.5 MATTERS FOR CONSIDERATION

- DP12.5.1 Before granting a permit for a use or development within the development plan, Council must have regard to the:
  - a) Purpose of the development plan under Clause DPO12.1;
  - b) Purpose of the relevant Precinct(s);
  - c) Master Plan (Figure 3); and
  - d) Staging plan (Figure 4).
  - e) Bushfire Hazard Management Plan (Figure 5).

## DP12.6 DEVELOPMENT STANDARDS

- DP12.6.1 The following standards apply across all Precincts:
  - a). Subdivision: Must be in accordance with the Master Plan (Figure 3) unless otherwise approved in writing by Council.
  - b) Staging: Land within the development plan must be developed in stages in accordance with the Staging plan (Figure 4), or unless otherwise approved in writing by Council.
  - c) Bushfire management: All land must be developed and maintained in accordance with Bushfire Hazard Management Plan (Figure 5) and the following requirement, unless otherwise approved in writing by Council in consultation with Tasmanian Fire Service:
    - Fire access trails shown on the Bushfire Hazard Management Plan (Figure 5) must be developed and regularly maintained in accordance with the following:
      - o minimum formed width of 4 metres;
      - cleared within 2 metres of the edge of the formed width of the trail at any time; and
      - o cleared to a height of 4 metres above the formed width at any time.
      - o maximum grade of 1 in 6 or 17%.

#### DP12.7.3 Development standards

DP12.7.3.1 Subdivision must provide for dwelling density in accordance with the Master Plan (Figure 3).