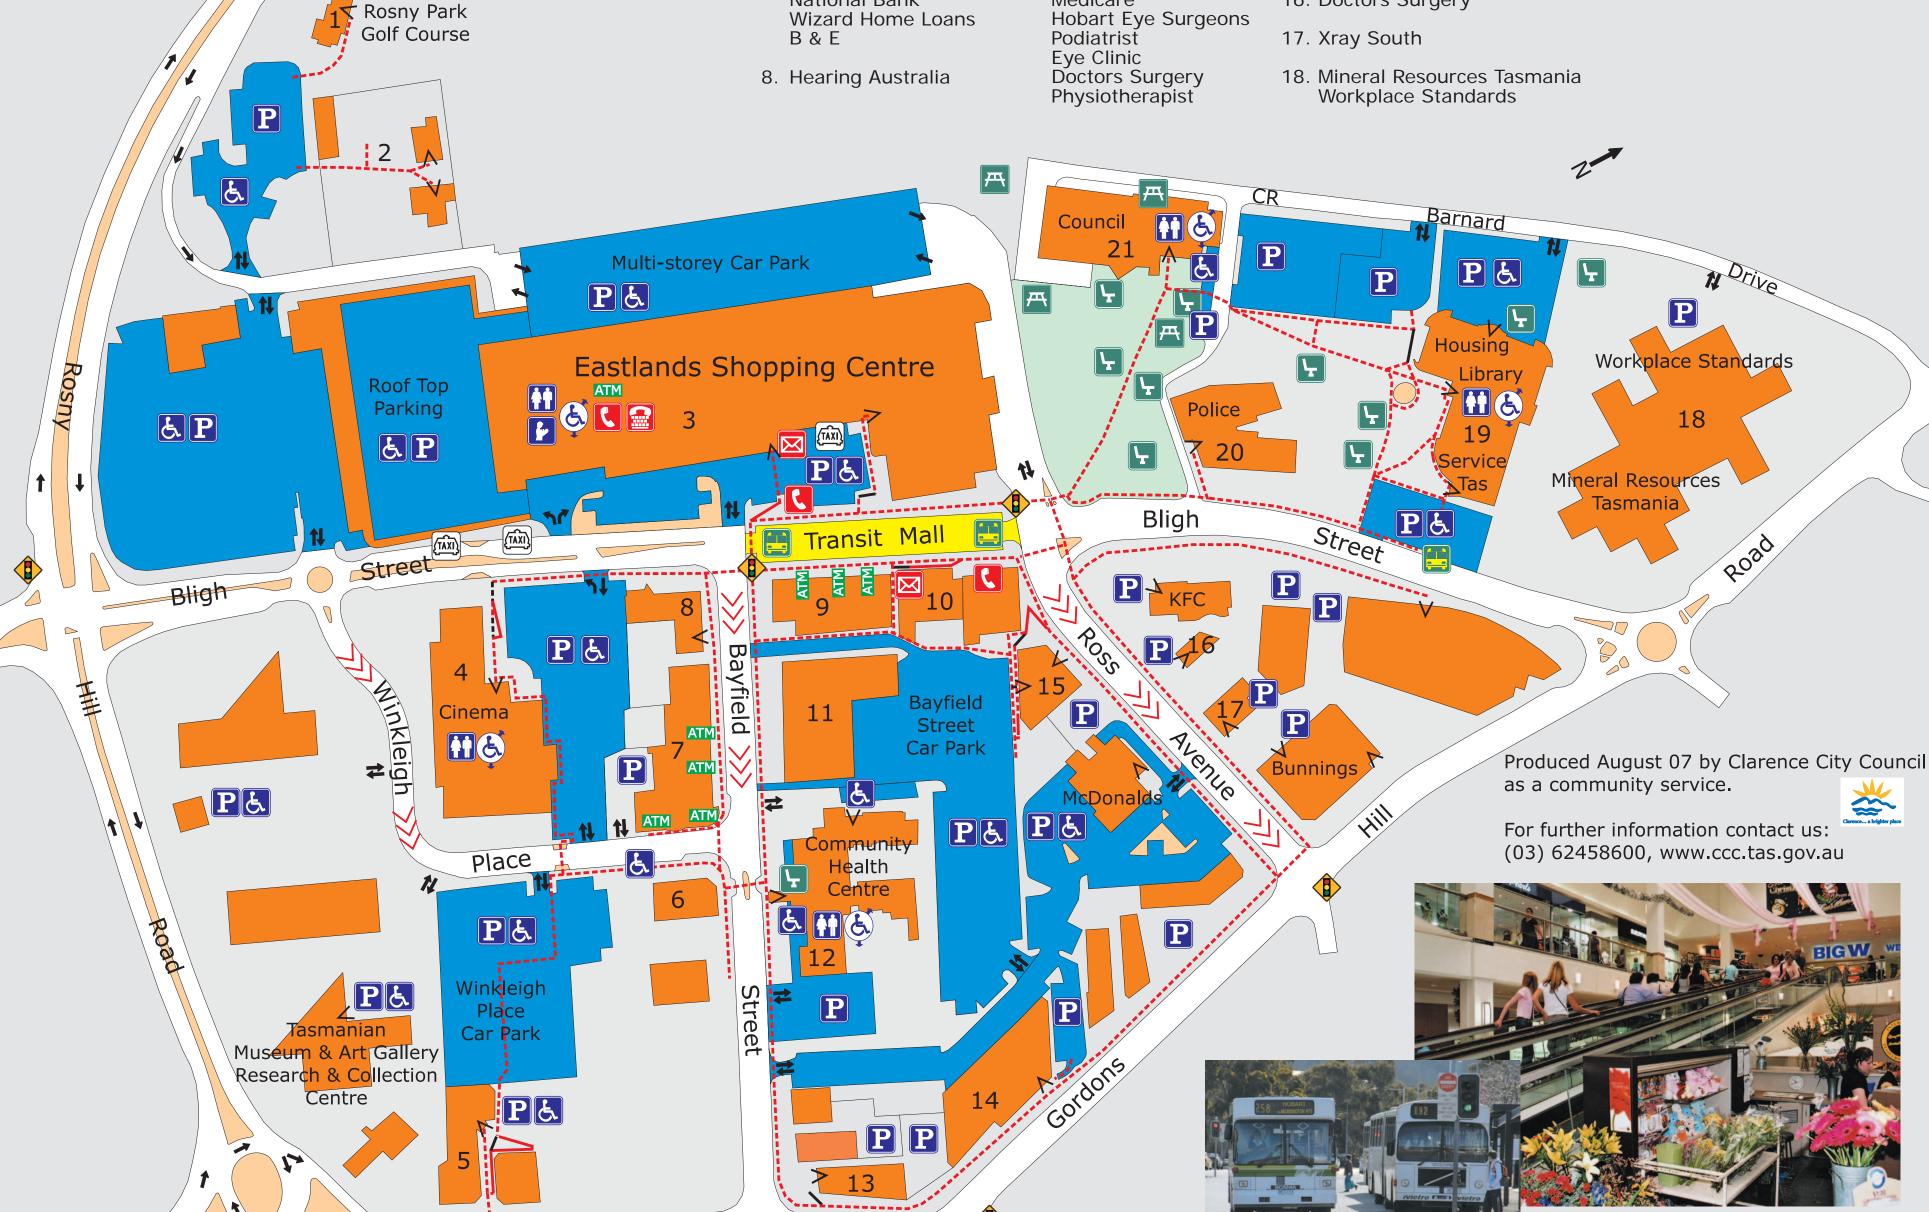

## **Service Providers**

- 1. Rosny Park Golf Course
- 2. Rosny Farm
- 3. Eastlands Shopping Centre

Cambridge

#

Road

- 4. Cinema Complex
- 5. Audiologist

- 6. Doctors Surgery Pharmacy **Optometrist**
- 7. ANZ My State Financial Bendigo Bank Perpetual Trustees Dental Surgery National Bank
- 9. Westpac RACT Commonwealth Bank
- 10. Rosny Post Office Medibank Private
- 11. Optometrist Chemist Medicare Hobart Eye Surgeons **Podiatrist** Eye Clinic
- 12. Community Health Centre Clarence Dental Centre
- 13. Orthodontist
- 14. Centrelink
- 15. Pathology
- 16. Doctors Surgery
- 19. Housing Tasmania Library Service Tasmania
- 20. Police Station
- 21. Clarence City Council

- Parking
- Disabled Access Parking
- **Bus Stop**
- Taxi
- Toilet
- Disabled Access Toilet
- Nursing Room
- Picnic Table
- Rest Spot
- Mailbox
- Public Payphone
- Public TTY Payphone (Telephone Typewriter)
- Automatic Teller Machine
- Building Entry
- Audio Tactile Traffic Light Controls
- Steep Gradient -over 1 in 20
- Pedestrian Route
- ---- Gravel Route
- **Stairs**
- Buildings
- Car Parking Area
- Grass Area
- Traffic Islands
- Schematic Road
- Bike & Pedestrian Shared Path