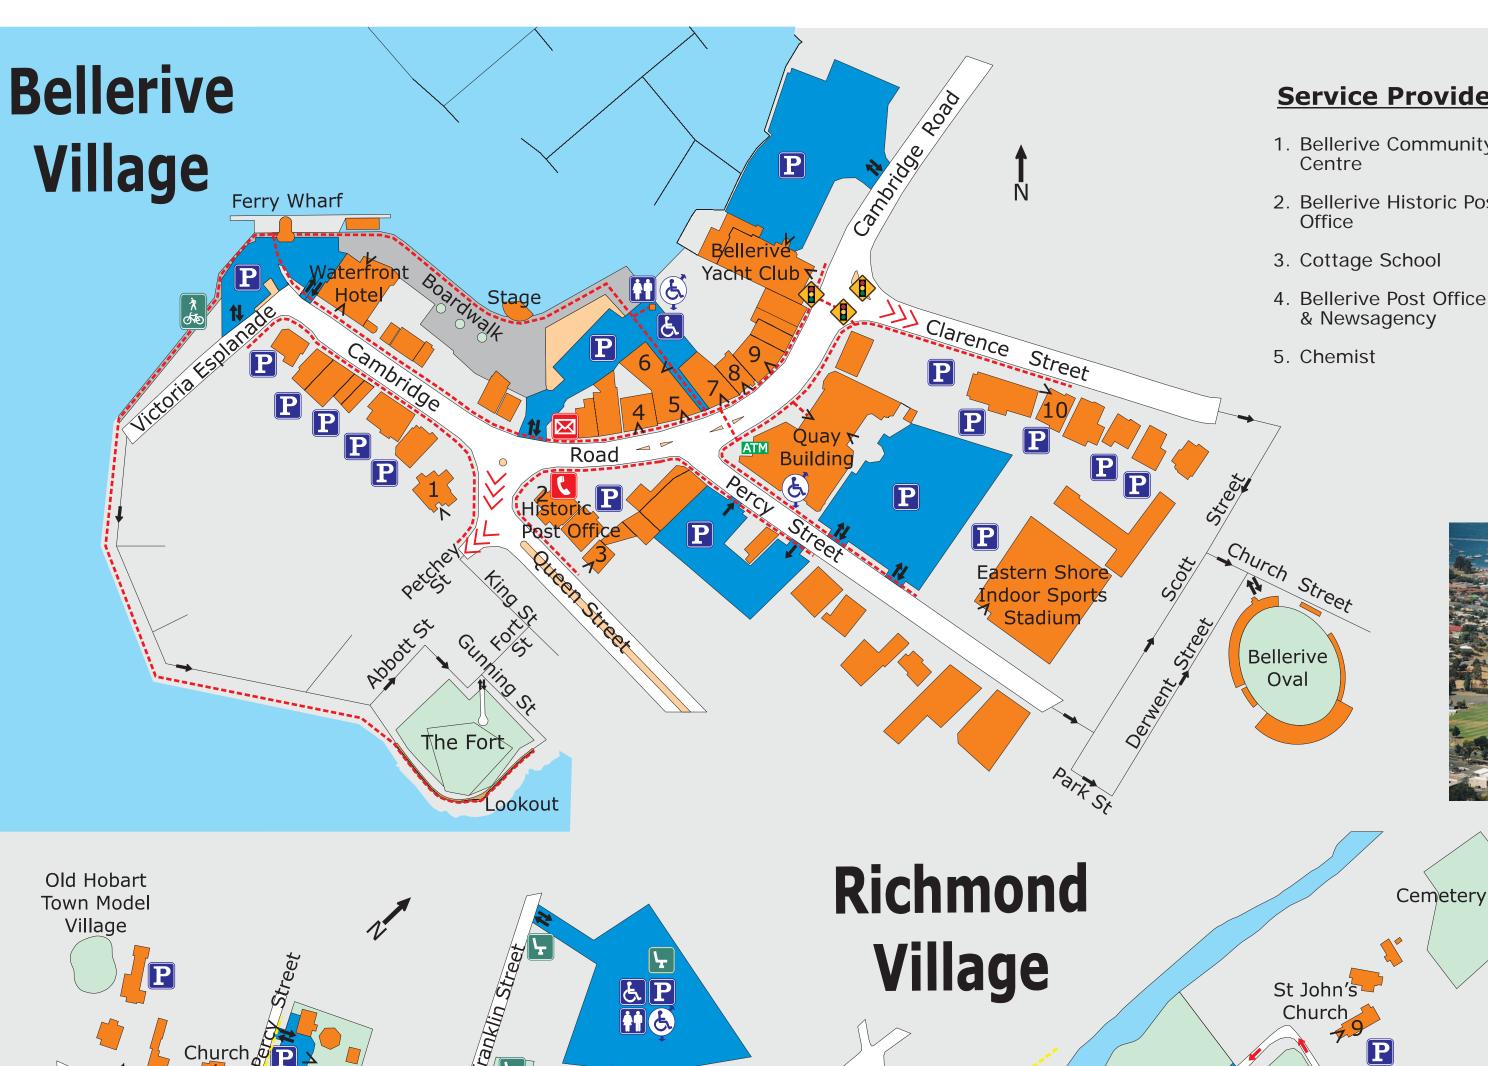

## **Service Providers**

- 1. Bellerive Community Arts
- 2. Bellerive Historic Post

Patris

Wellington

- 4. Bellerive Post Office & Newsagency
- 6. Doctors Surgery
- 7. CRS Australia
- 8. Dental Surgery
- 9. Chiropractor
- 10. Dental Surgery

www.ccc.tas.gov.au

contact us:(03) 62458600

goods travelling to Hobart.

the floating bridge in 1943,

Point. Until the construction of

formerly known as Kangaroo

Bellerive was the main

Bellerive